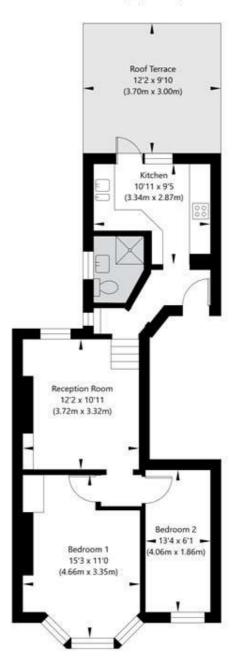

## Fordingly Road, London W9 3HE

First Floor GROSS INTERNAL FLOOR AREA APPROX. 50.63 SQ M / 545 SQ FT

APPROXIMATE GROSS INTERNAL FLOOR AREA 50.63 SQ M / 545 SQ FT
THIS FLOOR PLAN IS FOR ILLUSTRATIVE PURPOSES ONLY AND
SHOULD BE USED FOR THIS PURPOSE BY PROSPECTIVE APPLICANTS AS ITS NOT TO SCALE.