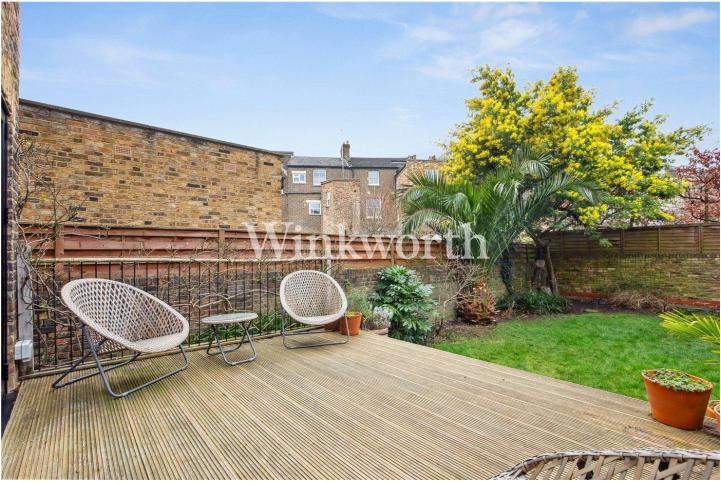

One of the key features is also the convenient side access, providing a direct route to the garden which is ideal for easy bike and buggy storage. The property also benefits from a substantial basement, offering additional excellent storage, or potential for further development (STPP). Previous planning permission was granted to extend into the side returns, which could create a private entrance and further enhance the living space.