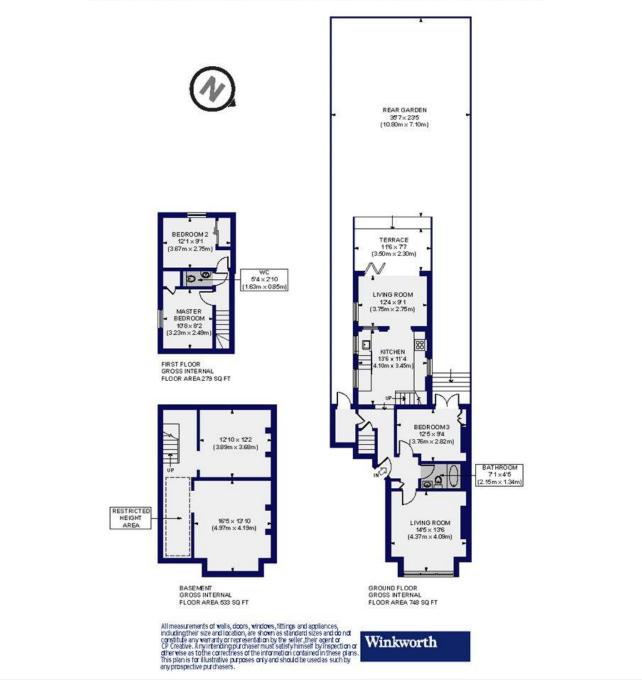

### Alexandra Grove, N4

Approx. Gross Internal Floor Area 1559 sq. ft / 144.86 sq. m (Including Restricted Height Area) Approx. Gross Internal Floor Area 1480 sq. ft / 137.46 sq. m (Excluding Restricted Height Area)

This floorplan is for illustration purposes only and is not to scale. The position and size of doors, windows, appliances and other features are approximate.

Stoke Newington | | stokenewington@winkworth.co.uk