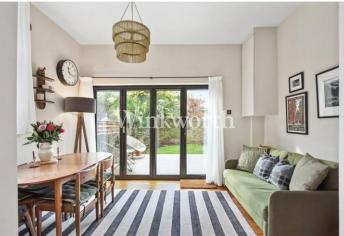

#### **DESCRIPTION:**

Set within a beautifully grand period conversion, this exceptional three-bedroom maisonette has been completely refurbished and rewired, and stands at over 1,550 sq. ft. The flat Is set across three levels, complete with a private southwest-facing garden. The property has been thoughtfully modernized, featuring a brand-new, fully fitted kitchen and a stylish new bathroom and WC. The ground floor boasts both a spacious open-plan kitchen and dining area, seamlessly connected to a bright living space that opens onto a private terrace and a second reception room, at the front of the property which provides additional living space. Large original sash windows flood the reception areas with natural light, while a striking exposed brick fireplace and high ceilings enhance the property's period charm.