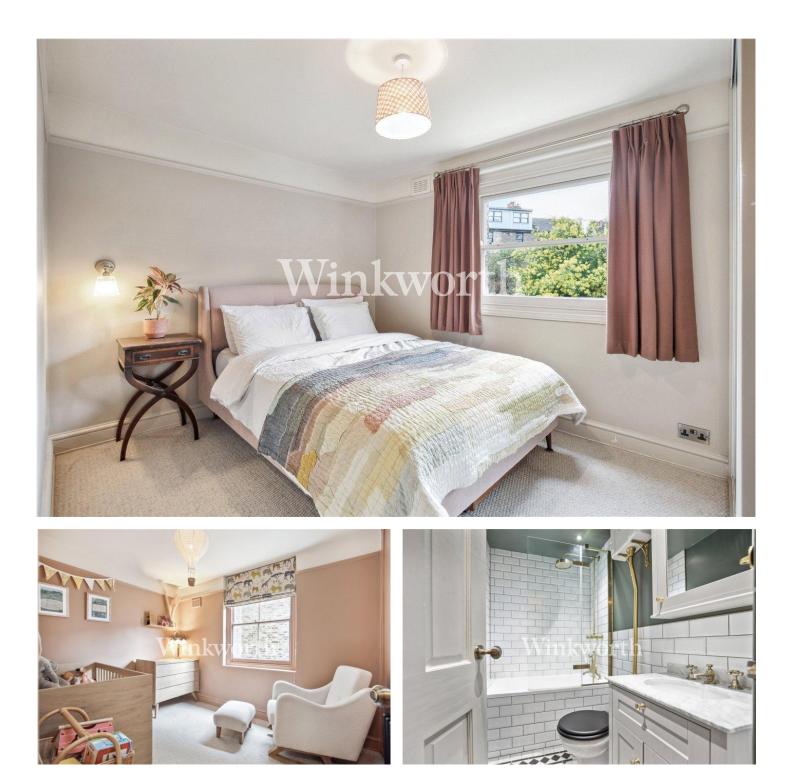

#### **DESCRIPTION:**

Set within a beautifully grand period conversion, this exceptional three-bedroom maisonette has been completely refurbished and rewired, and stands at over 1,550 sq. ft. The flat Is set across three levels, complete with a private southwest-facing garden. The property has been thoughtfully modernized, featuring a brand-new, fully fitted kitchen and a stylish new bathroom and WC. The ground floor boasts both a spacious open-plan kitchen and dining area, seamlessly connected to a bright living space that opens onto a private terrace and a second reception room, at the front of the property which provides additional living space. Large original sash windows flood the reception areas with natural light, while a striking exposed brick fireplace and high ceilings enhance the property's period charm.

Accommodation includes three generously sized double bedrooms, a sleek three-piece bathroom suite, and a separate WC. The first floor houses two well-proportioned double bedrooms, including a master bedroom with ample storage, while a further double bedroom is located on the ground floor.