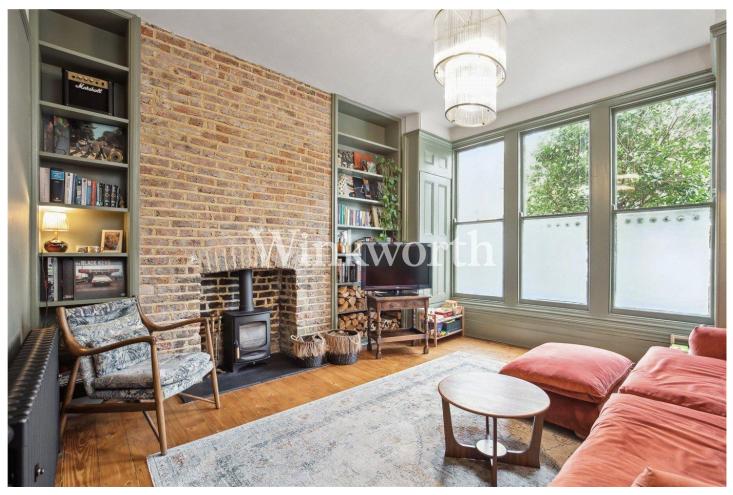

#### **DESCRIPTION:**

Set within a beautifully grand period conversion, this exceptional three-bedroom maisonette has been completely refurbished and rewired, and stands at over 1,550 sq. ft. The flat Is set across three levels, complete with a private southwest-facing garden. The property has been thoughtfully modernized, featuring a brand-new, fully fitted kitchen and a stylish new bathroom and WC. The ground floor boasts both a spacious open-plan kitchen and dining area, seamlessly connected to a bright living space that opens onto a private terrace and a second reception room, at the front of the property which provides additional living space. Large original sash windows flood the reception areas with natural light, while a striking exposed brick fireplace and high ceilings enhance the property's period charm.