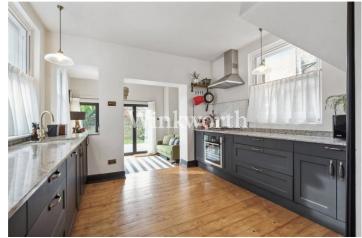

#### **DESCRIPTION:**

Set within a beautifully grand period conversion, this exceptional three-bedroom maisonette has been completely refurbished and rewired, and stands at over 1,550 sq. ft. The flat Is set across three levels, complete with a private southwest-facing garden. The property has been thoughtfully modernized, featuring a brand-new, fully fitted kitchen and a stylish new bathroom and WC. The ground floor boasts both a spacious open-plan kitchen and dining area, seamlessly connected to a bright living space that opens onto a private terrace and a second reception room, at the front of the property which provides additional living space. Large original sash windows flood the reception areas with natural light, while a striking exposed brick fireplace and high ceilings enhance the property's period charm.