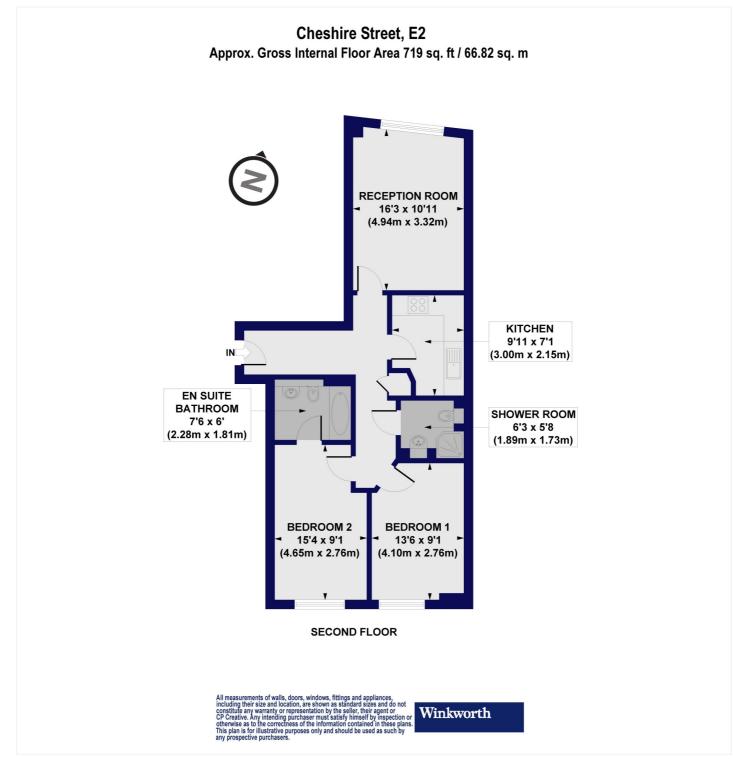

#### **DESCRIPTION**:

Spanning 719 sq. ft, this modern two-bedroom apartment is located in a purpose-built development just off Brick Lane. The property features a welcoming entrance hall that leads to a fully equipped kitchen with built-in appliances, a separate, spacious living area, two well-proportioned bedrooms, and a contemporary family bathroom with a three-piece suite.

# Winkworth

See things differently

This floorplan is for illustration purposes only and is not to scale. The position and size of doors, windows, appliances and other features are approximate.

Shoreditch | 020 7749 7650 | shoreditch@winkworth.co.uk