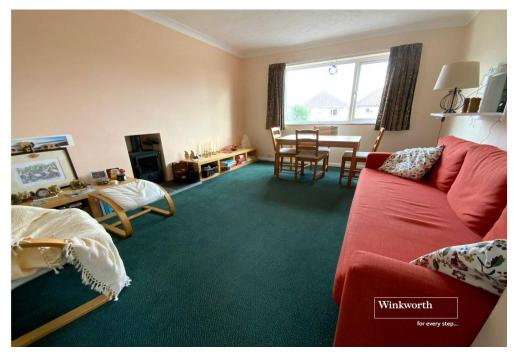

Two double bedrooms, both with front aspect bay windows and fitted wardrobes.

Fitted kitchen with a range of base and eye level units and drawers, rear aspect window, serving hatch through to lounge.

Spacious lounge/dining room with rear aspect window and feature fireplace.