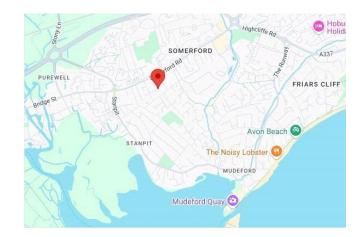

### Situation

The property is situated within easy reach of some of the area's most beautiful beaches and unspoilt coastline with Mudeford's sandy Avon Beach and Friars Cliff Beach easily accessible. Mudeford Quay is within walking distance.

A short car ride from the property is the New Forest National Park offering some of the country's most stunning countryside interwoven with ancient woodlands.

The nearby historic town of Christchurch has a wide range of shops, restaurants and banks. More extensive facilities can be found further afield at Bournemouth and Southampton.