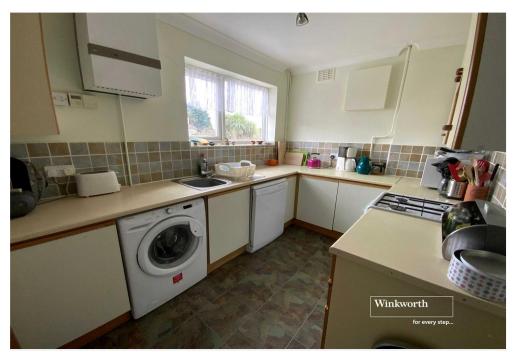

Two double bedrooms, both with front aspect bay windows and fitted wardrobes.

Fitted kitchen with a range of base and eye level units and drawers, rear aspect window, serving hatch through to lounge.

Spacious lounge/dining room with rear aspect window and feature fireplace.