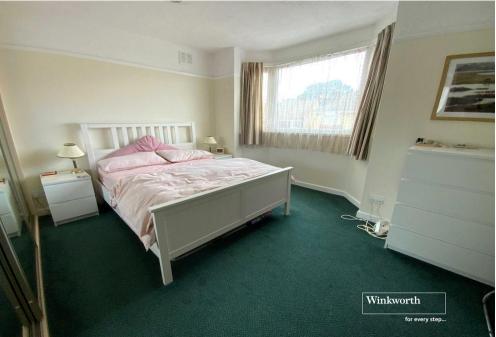

Two double bedrooms, both with front aspect bay windows and fitted wardrobes.

Fitted kitchen with a range of base and eye level units and drawers, rear aspect window, serving hatch through to lounge.

Spacious lounge/dining room with rear aspect window and feature fireplace.