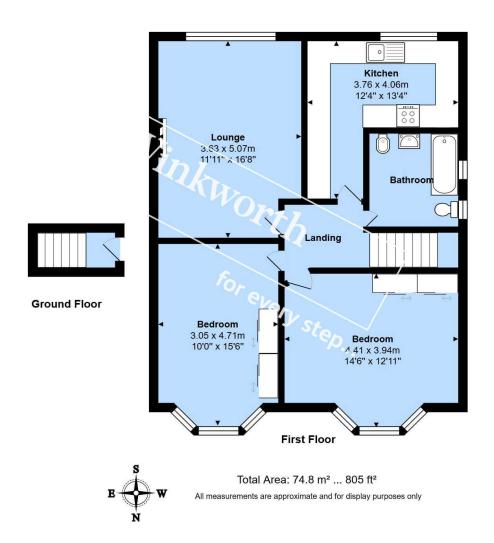

Two double bedrooms, both with front aspect bay windows and fitted wardrobes.

Fitted kitchen with a range of base and eye level units and drawers, rear aspect window, serving hatch through to lounge.

Spacious lounge/dining room with rear aspect window and feature fireplace.

Family bathroom with side aspect window and suite comprising bath with shower over, bidet, wash hand basin and WC.

Hallway with stairs leading from the front door, loft hatch providing access via pull down loft ladder to the spacious loft area.