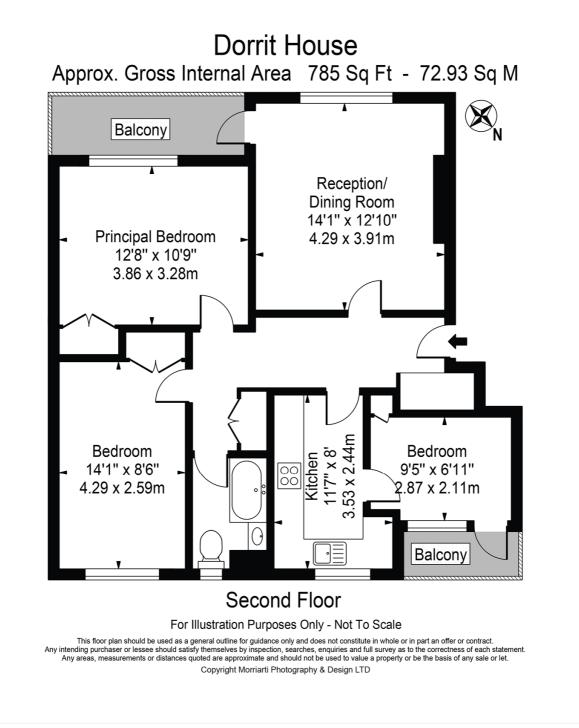

#### **DESCRIPTION:**

This second floor flat comprises of two double bedrooms,, a single bedroom, a separate kitchen, a light reception room, two balconies and a sizable bathroom. The property benefits from the opportunity to get both an on-road residents parking permit and the ability to apply for an off-road parking space.

#### **AT A GLANCE**

- Second Floor Flat
- Three Bedrooms
- Modern Kitchen
- Two Balconies
- Plenty of Natural Light
- Fantastic Location
- Chain Free Purchase
- Wooden Floors Throughout
- EPC Rating C

This floorplan is for illustration purposes only and is not to scale. The position and size of doors, windows, appliances and other features are approximate.

Tenure: Leasehold Term: 88 year and 3 months Service Charge: TBC Ground Rent: £ 10 Council Tax Band: RBKC Band C Where no figures are shown, we have been unable to ascertain the information. All figures that are shown were correct at the time of printing.