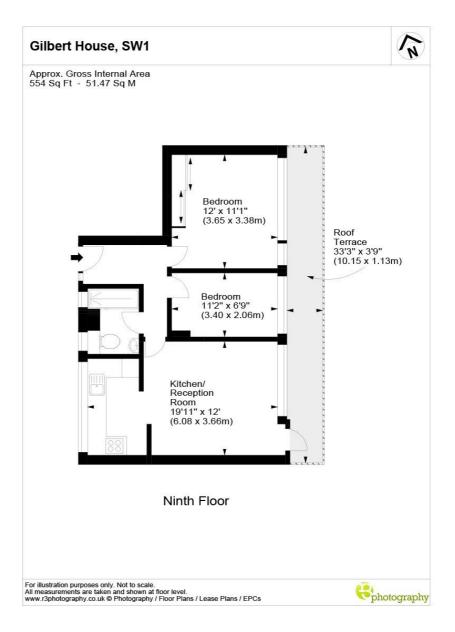

### AT A GLANCE

- Two Double Bedrooms
- Spacious Reception
- Large Balcony
- High Specification
- Close to Transport Links
- Council Tax Band: C

The accommodation has been wonderfully maintained and updated by the current owner and briefly comprises a large reception room with space to dine and entertain and a bespoke fitted kitchen with modern integrated appliances. There is a generous master bedroom with builtin fitted wardrobes, a second double bedroom and a stylish family bathroom. To the rear there is a generous private balcony which benefits from those impressive landmark views.