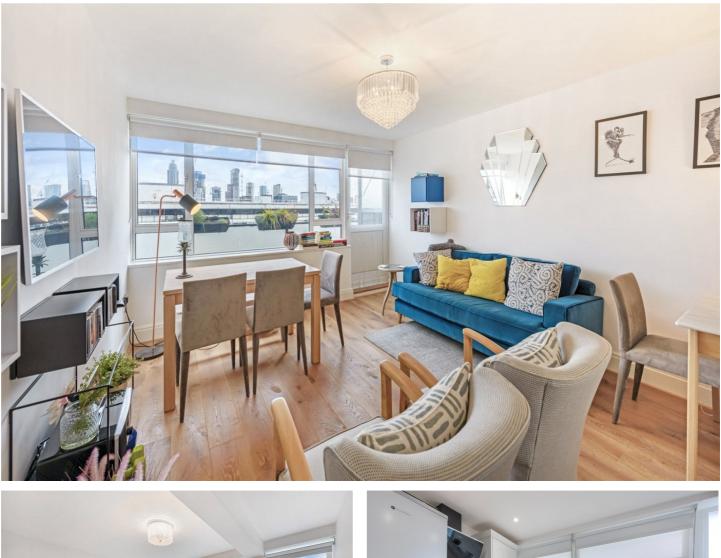

### CHURCHILL GARDENS, UK, SW1V £2,400 PER MONTH

FURNISHED

A beautiful presented and incredibly bright, two double bedroom top floor apartment located on the edge of Churchill Gardens. The property boasts magnificent views over the iconic Battersea Power Station and the London Skyline.

The accommodation has been wonderfully maintained and updated by the current owner and briefly comprises a large reception room with space to dine and entertain and a bespoke fitted kitchen with modern integrated appliances. There is a generous master bedroom with builtin fitted wardrobes, a second double bedroom and a stylish family bathroom. To the rear there is a generous private balcony which benefits from those impressive landmark views.

Gilbert House is one of the preferred buildings at Churchill Gardens being positioned on the Grosvenor Road edge of the estate and offering views of both the River Thames and the iconic Battersea Power Station.