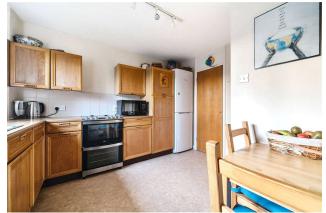

As you enter the apartment, you are greeted by an entrance hallway, which leads to a shower room on the right. Further down you will find the generously sized kitchen, with space for a small dining table and chairs, and to the left of this is the large living room, with French doors and a Juliet balcony overlooking the communal gardens, with plenty of space for a larger dining table if required.