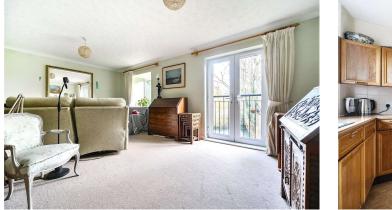

As you enter the apartment, you are greeted by an entrance hallway, which leads to a shower room on the right. Further down you will find the generously sized kitchen, with space for a small dining table and chairs, and to the left of this is the large living room, with French doors and a Juliet balcony overlooking the communal gardens, with plenty of space for a larger dining table if required.