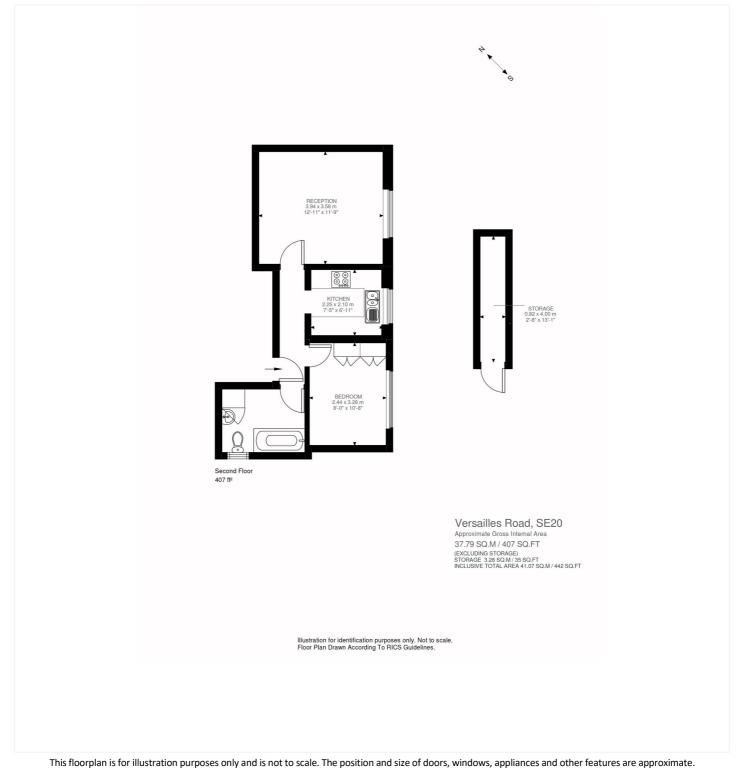

#### **DESCRIPTION:**

Winkworth is pleased to offer this beautifully presented one bedroom flat on Versailles Road.

The property comprises entrance hallway, reception room with space to dine, separate fitted modern kitchen, good sized bedroom with great fitted storage and contemporary bathroom.

The property benefits from access to well-maintained communal gardens and also comes with an allocated parking space.

Offered furnished & available early October.

### AT A GLANCE

- One bedroom
- Second floor flat
- Modern kitchen and bathroom
- Reception with space to dine
- Great fitted storage
- Communal gardens
- Allocated parking for one car
- Furnished

Deposit: £0.00