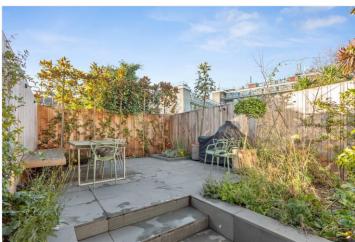

As you step into the home, you are greeted by light-filled reception rooms featuring restored period details and bespoke interiors. The open-plan Roundhouse custom kitchen and dining area is a showstopper, equipped with premium Swiss appliances, including a steam oven and warming drawer. Adjacent to this space is a separate scullery, adding both charm and functionality. On the first floor, you'll find a dedicated laundry area fitted with Miele appliances, as well as a convenient utility room, ensuring practicality at every level of this thoughtfully designed home. Each of the four spacious bedrooms is carefully curated, with the principal suite boasting a bespoke en-suite bathroom. The property's numerous skylights, all rain-sensor controlled, flood the interiors with natural light. For peace of mind, full Banham locks, a perimeter vibration alarm on all windows, and Nest Wi-Fi-controlled fire and security systems are in place. The south-facing garden, designed by a landscape professional, features timed irrigation and a remote lighting system, making it perfect for entertaining or relaxing. Technological touches include Cat 6 fibre throughout, Buster+Punch lighting and electrics, and Nest Wi-Fi-controlled thermostats. This highly efficient property is equipped with a heat pump, which is rare for a Victorian home, ensuring energy efficiency. It has been fully insulated, including the walls and underfloor heating, and features solar panels. These updates contribute to lower energy bills than the average property, making this an excellent choice for those seeking sustainability without compromising on style and comfort. Positioned on a tree-lined street, this home is just a short stroll from the vibrant amenities of Brixton and the tranquillity of Brockwell Park. The proximity to Brixton Tube Station (Victoria Line) ensures quick and seamless connections to central London.