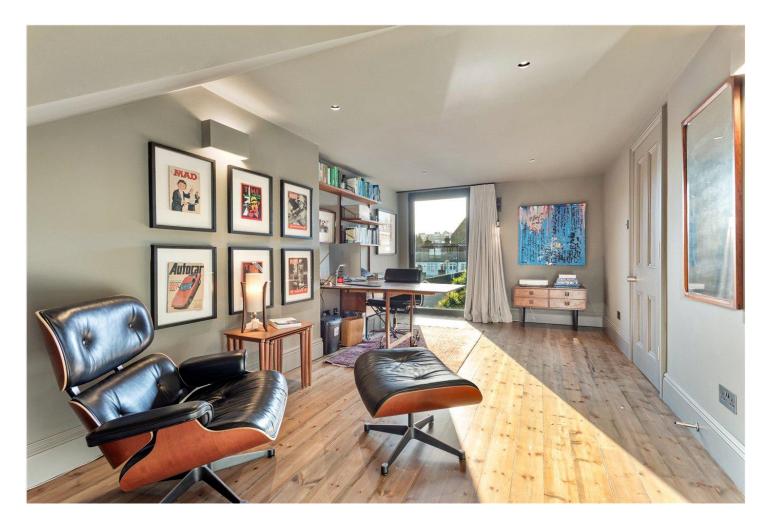

As you step into the home, you are greeted by light-filled reception rooms featuring restored period details and bespoke interiors. The open-plan Roundhouse custom kitchen and dining area is a showstopper, equipped with premium Swiss appliances, including a steam oven and warming drawer. Adjacent to this space is a separate scullery, adding both charm and functionality. On the first floor, you'll find a dedicated laundry area fitted with Miele appliances, as well as a convenient utility room, ensuring practicality at every level of this thoughtfully designed home. Each of the four spacious bedrooms is carefully curated, with the principal suite boasting a bespoke en-suite bathroom. The property's numerous skylights, all rain-sensor controlled, flood the interiors with natural light. For peace of mind, full Banham locks, a perimeter vibration alarm on all windows, and Nest Wi-Fi-controlled fire and security systems are in place. The south-facing garden, designed by a landscape professional, features timed irrigation and a remote lighting system, making it perfect for entertaining or relaxing. Technological touches include Cat 6 fibre throughout, Buster+Punch lighting and electrics, and Nest Wi-Fi-controlled thermostats. This highly efficient property is equipped with a heat pump, which is rare for a Victorian home, ensuring energy efficiency. It has been fully insulated, including the walls and underfloor heating, and features solar panels. These updates contribute to lower energy bills than the average property, making this an excellent choice for those seeking sustainability without compromising on style and comfort. Positioned on a tree-lined street, this home is just a short stroll from the vibrant amenities of Brixton and the tranquillity of Brockwell Park. The proximity to Brixton Tube Station (Victoria Line) ensures quick and seamless connections to central London.