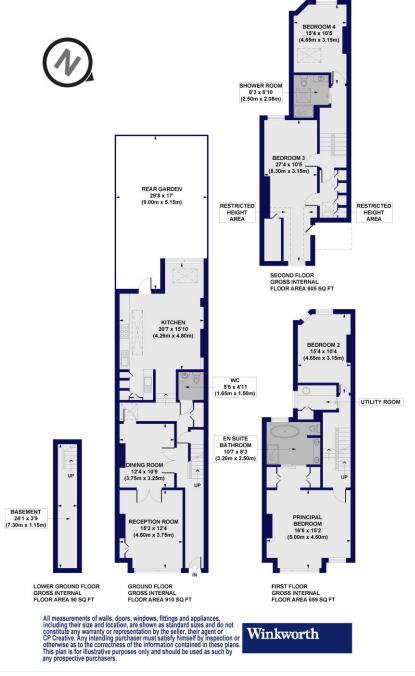

## Beechdale Road, SW2

Approx. Gross Internal Floor Area 2265 sq. ft / 210.42 sq. m (Including Restricted Height Area) Approx. Gross Internal Floor Area 2260 sq. ft / 203.96 sq. m (Excluding Restricted Height Area)

This floorplan is for illustration purposes only and is not to scale. The position and size of doors, windows, appliances and other features are approximate.

Deposit: Six weeks deposit

Holding Deposit: 1 weeks deposit