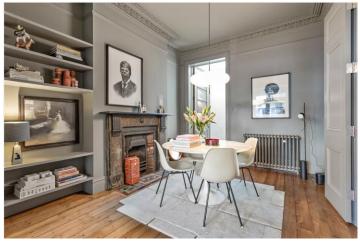

As you step into the home, you are greeted by light-filled reception rooms featuring restored period details and bespoke interiors. The open-plan Roundhouse custom kitchen and dining area is a showstopper, equipped with premium Swiss appliances, including a steam oven and warming drawer. Adjacent to this space is a separate scullery, adding both charm and functionality. On the first floor, you'll find a dedicated laundry area fitted with Miele appliances, as well as a convenient utility room, ensuring practicality at every level of this thoughtfully designed home. Each of the four spacious bedrooms is carefully curated, with the principal suite boasting a bespoke en-suite bathroom. The property's numerous skylights, all rain-sensor controlled, flood the interiors with natural light. For peace of mind, full Banham locks, a perimeter vibration alarm on all windows, and Nest Wi-Fi-controlled fire and security systems are in place. The south-facing garden, designed by a landscape professional, features timed irrigation and a remote lighting system, making it perfect for entertaining or relaxing. Technological touches include Cat 6 fibre throughout, Buster+Punch lighting and electrics, and Nest Wi-Fi-controlled thermostats. This highly efficient property is equipped with a heat pump, which is rare for a Victorian home, ensuring energy efficiency. It has been fully insulated, including the walls and underfloor heating, and features solar panels. These updates contribute to lower energy bills than the average property, making this an excellent choice for those seeking sustainability without compromising on style and comfort. Positioned on a tree-lined street, this home is just a short stroll from the vibrant amenities of Brixton and the tranquillity of Brockwell Park. The proximity to Brixton Tube Station (Victoria Line) ensures quick and seamless connections to central London.