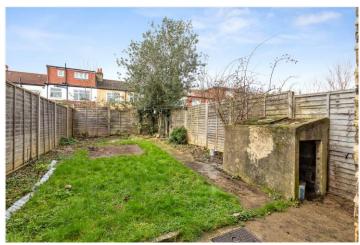

## **DESCRIPTION:**

This charming four-bedroom family home that requires some cosmetic updates. As you enter, you'll find a bright reception room with wood laminate flooring, a spacious eat-in kitchen with access to the rear garden, a family bathroom and storage cupboard. Upstairs, there are four bedrooms, each with fitted carpets. The property offers potential for extension at the rear and into the loft, subject to the necessary planning permissions.