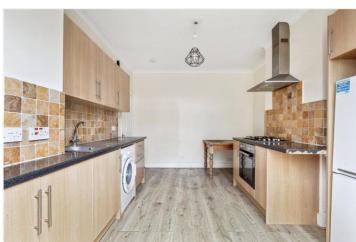

## **DESCRIPTION:**

This charming four-bedroom family home that requires some cosmetic updates. As you enter, you'll find a bright reception room with wood laminate flooring, a spacious eat-in kitchen with access to the rear garden, a family bathroom and storage cupboard. Upstairs, there are four bedrooms, each with fitted carpets. The property offers potential for extension at the rear and into the loft, subject to the necessary planning permissions.