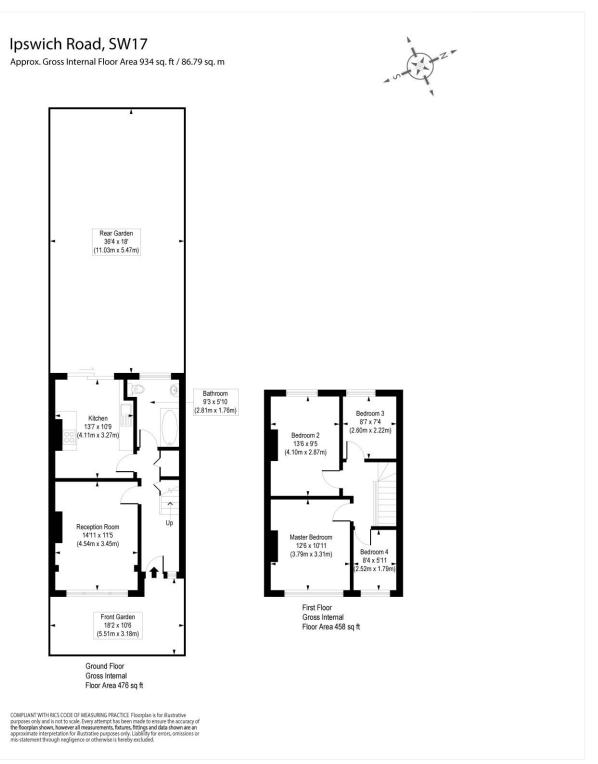

## **DESCRIPTION:**

This charming four-bedroom family home that requires some cosmetic updates. As you enter, you'll find a bright reception room with wood laminate flooring, a spacious eat-in kitchen with access to the rear garden, a family bathroom and storage cupboard. Upstairs, there are four bedrooms, each with fitted carpets. The property offers potential for extension at the rear and into the loft, subject to the necessary planning permissions.

Merton Council Tax Band: D

This floorplan is for illustration purposes only and is not to scale. The position and size of doors, windows, appliances and other features are approximate.

Tooting I 020 8767 5221 I tooting@winkworth.co.uk