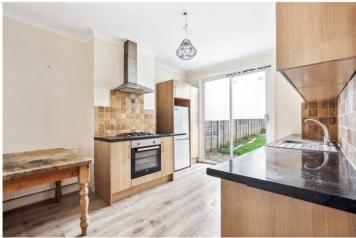

## **DESCRIPTION:**

This charming four-bedroom family home that requires some cosmetic updates. As you enter, you'll find a bright reception room with wood laminate flooring, a spacious eat-in kitchen with access to the rear garden, a family bathroom and storage cupboard. Upstairs, there are four bedrooms, each with fitted carpets. The property offers potential for extension at the rear and into the loft, subject to the necessary planning permissions.