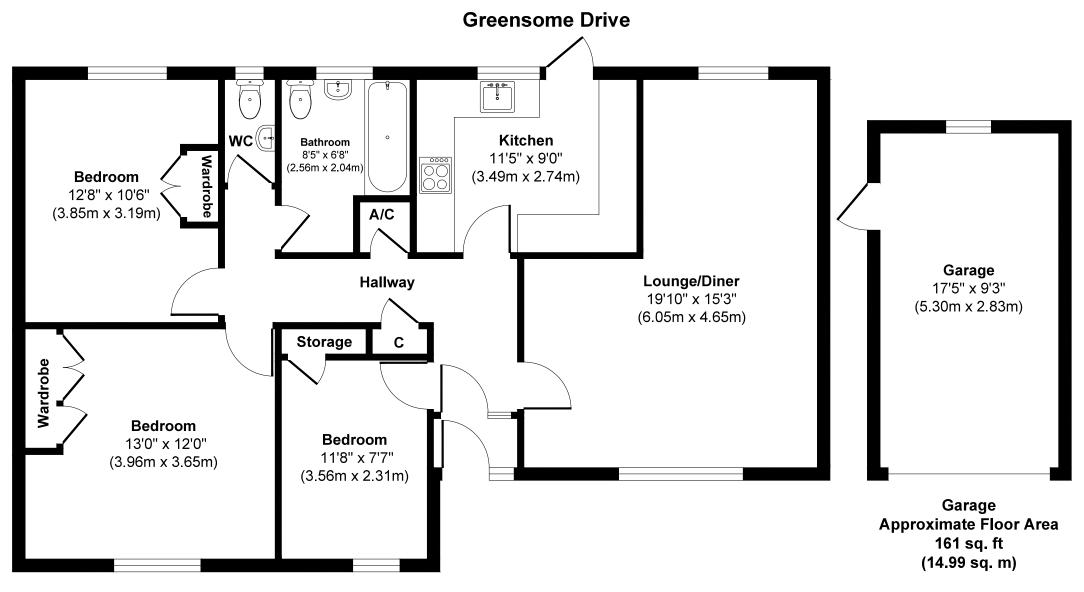

Ground Floor Approximate Floor Area 930 sq. ft (86.41 sq. m)

Approx. Gross Internal Floor Area 1091 sq. ft / 101.40 sq. m (including garage)

Illustration for identification purposes only, measurements approximate and not to scale.