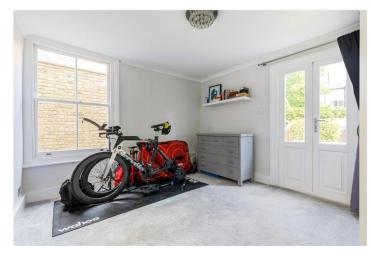

## **DESCRIPTION:**

This impeccably maintained garden flat features a bright and spacious reception room, complete with an original Victorian fireplace and ornate cornicing. The property includes two double bedrooms; one showcases Victorian cornicing and a fireplace, while the other offers direct access to the rear garden. The modern bathroom is fully tiled and boasts a roll-top bath. Additionally, the flat benefits from a kitchen/dining room with ample space for eating in and direct access to the well-kept, northwest-facing rear garden. There is also a generous side return by the kitchen, allowing for the potential to add a side return extension.