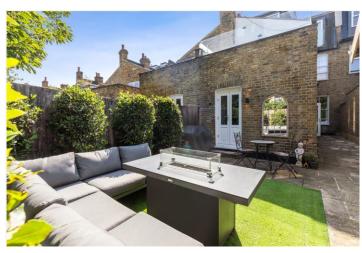

## **DESCRIPTION:**

This impeccably maintained garden flat features a bright and spacious reception room, complete with an original Victorian fireplace and ornate cornicing. The property includes two double bedrooms; one showcases Victorian cornicing and a fireplace, while the other offers direct access to the rear garden. The modern bathroom is fully tiled and boasts a roll-top bath. Additionally, the flat benefits from a kitchen/dining room with ample space for eating in and direct access to the well-kept, northwest-facing rear garden. There is also a generous side return by the kitchen, allowing for the potential to add a side return extension.