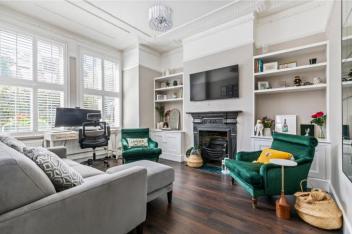

## **DESCRIPTION:**

This impeccably maintained garden flat features a bright and spacious reception room, complete with an original Victorian fireplace and ornate cornicing. The property includes two double bedrooms; one showcases Victorian cornicing and a fireplace, while the other offers direct access to the rear garden. The modern bathroom is fully tiled and boasts a roll-top bath. Additionally, the flat benefits from a kitchen/dining room with ample space for eating in and direct access to the well-kept, northwest-facing rear garden. There is also a generous side return by the kitchen, allowing for the potential to add a side return extension.