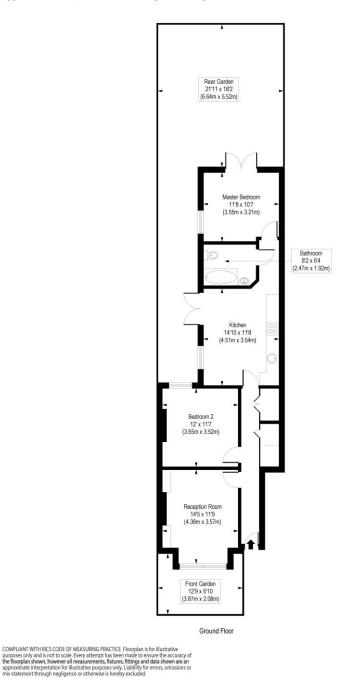

## Boundaries Road, SW12

Approx. Gross Internal Floor Area 804 sq. ft / 74.69 sq. m

This floorplan is for illustration purposes only and is not to scale. The position and size of doors, windows, appliances and other features are approximate.