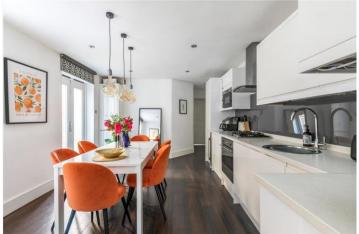

## **DESCRIPTION:**

This impeccably maintained garden flat features a bright and spacious reception room, complete with an original Victorian fireplace and ornate cornicing. The property includes two double bedrooms; one showcases Victorian cornicing and a fireplace, while the other offers direct access to the rear garden. The modern bathroom is fully tiled and boasts a roll-top bath. Additionally, the flat benefits from a kitchen/dining room with ample space for eating in and direct access to the well-kept, northwest-facing rear garden. There is also a generous side return by the kitchen, allowing for the potential to add a side return extension.