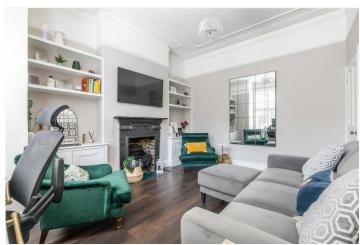

## **DESCRIPTION:**

This impeccably maintained garden flat features a bright and spacious reception room, complete with an original Victorian fireplace and ornate cornicing. The property includes two double bedrooms; one showcases Victorian cornicing and a fireplace, while the other offers direct access to the rear garden. The modern bathroom is fully tiled and boasts a roll-top bath. Additionally, the flat benefits from a kitchen/dining room with ample space for eating in and direct access to the well-kept, northwest-facing rear garden. There is also a generous side return by the kitchen, allowing for the potential to add a side return extension.