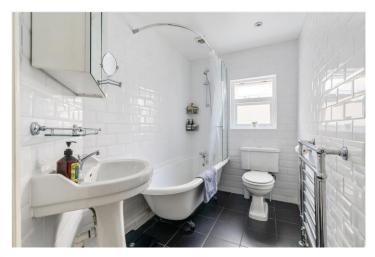

## **DESCRIPTION:**

This impeccably maintained garden flat features a bright and spacious reception room, complete with an original Victorian fireplace and ornate cornicing. The property includes two double bedrooms; one showcases Victorian cornicing and a fireplace, while the other offers direct access to the rear garden. The modern bathroom is fully tiled and boasts a roll-top bath. Additionally, the flat benefits from a kitchen/dining room with ample space for eating in and direct access to the well-kept, northwest-facing rear garden. There is also a generous side return by the kitchen, allowing for the potential to add a side return extension.