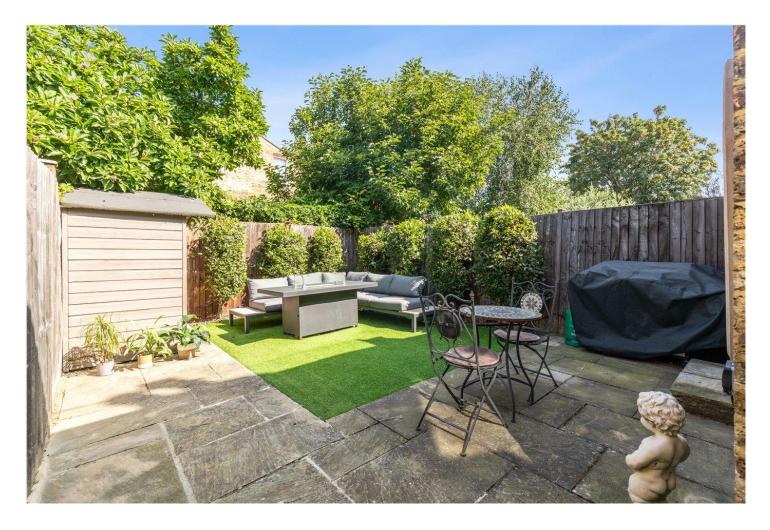

## **DESCRIPTION:**

This impeccably maintained garden flat features a bright and spacious reception room, complete with an original Victorian fireplace and ornate cornicing. The property includes two double bedrooms; one showcases Victorian cornicing and a fireplace, while the other offers direct access to the rear garden. The modern bathroom is fully tiled and boasts a roll-top bath. Additionally, the flat benefits from a kitchen/dining room with ample space for eating in and direct access to the well-kept, northwest-facing rear garden. There is also a generous side return by the kitchen, allowing for the potential to add a side return extension.