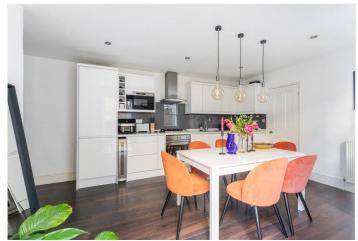

## **DESCRIPTION:**

This impeccably maintained garden flat features a bright and spacious reception room, complete with an original Victorian fireplace and ornate cornicing. The property includes two double bedrooms; one showcases Victorian cornicing and a fireplace, while the other offers direct access to the rear garden. The modern bathroom is fully tiled and boasts a roll-top bath. Additionally, the flat benefits from a kitchen/dining room with ample space for eating in and direct access to the well-kept, northwest-facing rear garden. There is also a generous side return by the kitchen, allowing for the potential to add a side return extension.