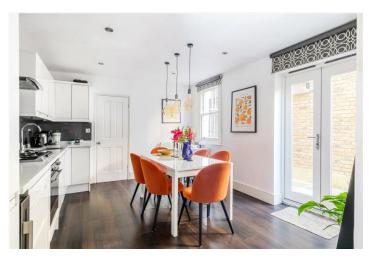

## **DESCRIPTION:**

This impeccably maintained garden flat features a bright and spacious reception room, complete with an original Victorian fireplace and ornate cornicing. The property includes two double bedrooms; one showcases Victorian cornicing and a fireplace, while the other offers direct access to the rear garden. The modern bathroom is fully tiled and boasts a roll-top bath. Additionally, the flat benefits from a kitchen/dining room with ample space for eating in and direct access to the well-kept, northwest-facing rear garden. There is also a generous side return by the kitchen, allowing for the potential to add a side return extension.