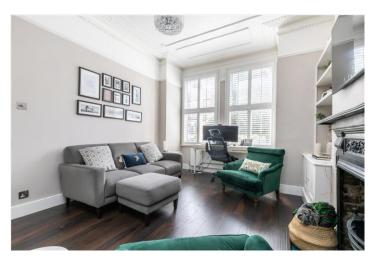

## **DESCRIPTION:**

This impeccably maintained garden flat features a bright and spacious reception room, complete with an original Victorian fireplace and ornate cornicing. The property includes two double bedrooms; one showcases Victorian cornicing and a fireplace, while the other offers direct access to the rear garden. The modern bathroom is fully tiled and boasts a roll-top bath. Additionally, the flat benefits from a kitchen/dining room with ample space for eating in and direct access to the well-kept, northwest-facing rear garden. There is also a generous side return by the kitchen, allowing for the potential to add a side return extension.