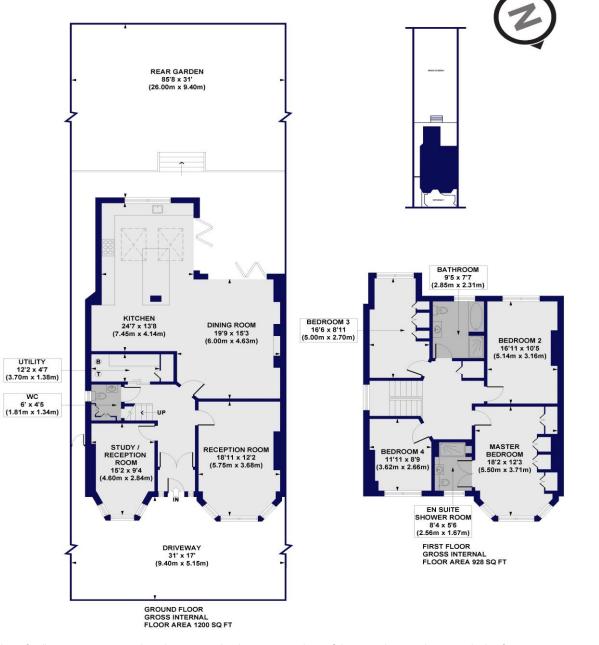

## Redbourne Avenue, N3 Approx. Gross Internal Floor Area 2128 sq. ft / 197.69 sq. m

This floorplan is for illustration purposes only and is not to scale. The position and size of doors, windows, appliances and other features are approximate.

**EPC** 

All measurements of walls, doors, windows, fittings and appliances, including their size and location, are shown as standard sizes and do not constitute any warranty or representation by the seller, their agent or CP Creative. Any intending purchaser must satisfy himself by inspection or otherwise as to the correctness of the information contained in these plans. This plan is for illustrative purposes only and should be used as such by any prospective purchasers.