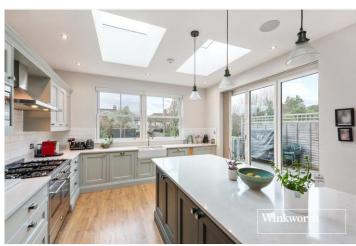

This wonderful property is oozing with charm and period features throughout and has been carefully extended to the ground floor to provide excellent living accommodation throughout. This charming home comprises of a large hallway entrance with two reception rooms to the front, a spacious and wonderful open plan kitchen (including a large island) / living / dining area to the rear with beautiful views overlooking a private south facing rear garden with a large patio area, separate utility room and downstairs cloakroom.