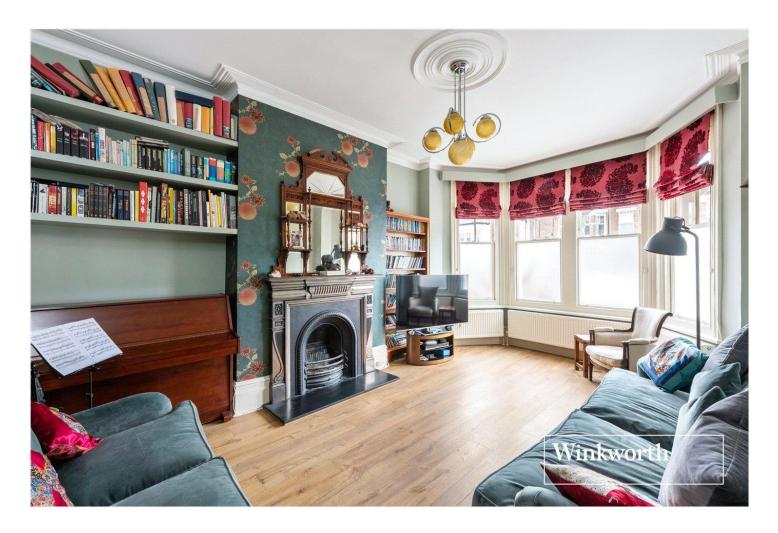

This wonderful property is oozing with charm and period features throughout and has been carefully extended to the ground floor to provide excellent living accommodation throughout. This charming home comprises of a large hallway entrance with two reception rooms to the front, a spacious and wonderful open plan kitchen (including a large island) / living / dining area to the rear with beautiful views overlooking a private south facing rear garden with a large patio area, separate utility room and downstairs cloakroom.

## **AT A GLANCE**

- Double fronted semi-detached family home
- Set on a premier road
- Period Style
- Open plan living to the rear of the property
- Two front reception rooms
- Four spacious bedrooms
- South facing private rear garden
- Potential to extend stpp
- Off street parking