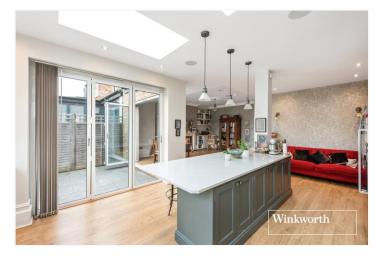

This wonderful property is oozing with charm and period features throughout and has been carefully extended to the ground floor to provide excellent living accommodation throughout. This charming home comprises of a large hallway entrance with two reception rooms to the front, a spacious and wonderful open plan kitchen (including a large island) / living / dining area to the rear with beautiful views overlooking a private south facing rear garden with a large patio area, separate utility room and downstairs cloakroom.