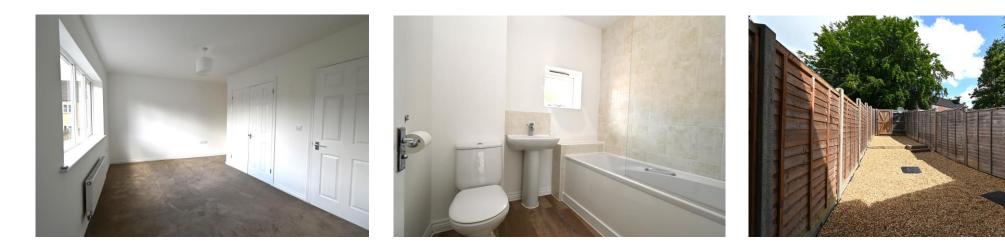

The downstairs accommodation an open plan living area and fitted kitchen. There is a large understairs storage cupboard.

In addition, there is a downstairs cloakroom and door to the rear garden.

Upstairs there are two bedrooms and the main bedroom has double built-in wardrobes.

The bathroom is a white suite and there is an airing cupboard on the landing.

Outside, there is an enclosed rear garden with a paved patio area and newly laid shingle leading up to the rear gate which gives access to a parking space.