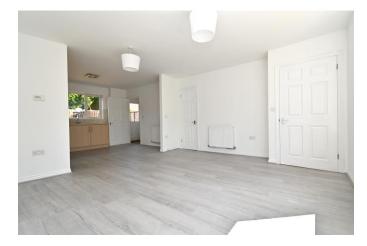

The downstairs accommodation an open plan living area and fitted kitchen. There is a large understairs storage cupboard.

In addition, there is a downstairs cloakroom and door to the rear garden.

Upstairs there are two bedrooms and the main bedroom has double built-in wardrobes.