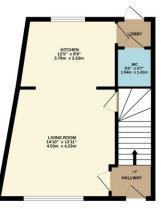

The downstairs accommodation an open plan living area and fitted kitchen. There is a large understairs storage cupboard.

In addition, there is a downstairs cloakroom and door to the rear garden.

Upstairs there are two bedrooms and the main bedroom has double built-in wardrobes.

GROUND FLOOR 395 sq.ft. (36.7 sq.m.) approx. 1ST FLOOR 395 sq.ft. (36.7 sq.m.) approx.

TOTAL FLOOR AREA: 790 sq.ft. (73.4 sq.m.) approx. White every attempt has been made to ensure the accuracy of the floorpine contained here, measurements inserver on en-standard transfer and applications of the standard transfer and the respective purchaser. The serves, systems and applications shown have not been tested and ne guarantee as to the operatively or efforting on the prime.