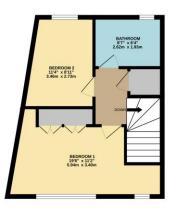

The downstairs accommodation an open plan living area and fitted kitchen. There is a large understairs storage cupboard.

In addition, there is a downstairs cloakroom and door to the rear garden.

Upstairs there are two bedrooms and the main bedroom has double built-in wardrobes.

The bathroom is a white suite and there is an airing cupboard on the landing.

Outside, there is an enclosed rear garden with a paved patio area and newly laid shingle leading up to the rear gate which gives access to a parking space.

GROUND FLOOR 395 sq.ft. (36.7 sq.m.) approx. 1ST FLOOR 395 sq.ft. (36.7 sq.m.) approx.

TOTAL FLOOR AREA: 790 sq.ft. (73.4 sq.m.) approx. White every attempt has been made to ensure the accuracy of the floorpine contained here, measurements inserver on en-standard transfer and applications of the standard transfer and the respective purchaser. The serves, systems and applications shown have not been tested and ne guarantee as to the operatively or efforting on the prime.