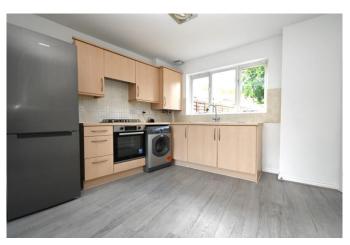

The downstairs accommodation an open plan living area and fitted kitchen. There is a large understairs storage cupboard.

In addition, there is a downstairs cloakroom and door to the rear garden.

Upstairs there are two bedrooms and the main bedroom has double built-in wardrobes.