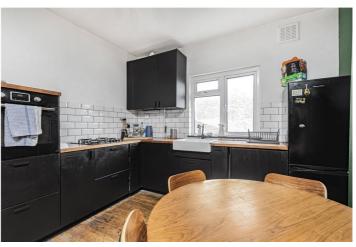

BOVILL ROAD, LONDON, UNITED KINGDOM, SE23 **£575,000 LEASEHOLD** 

Set on the first floor of a highly sought-after and prestigious road in Honor Oak, this exceptional split-level property offers an incredible 922 sq ft of internal space. With its thoughtful design and luxurious finishes, it's an ideal space for those seeking both comfort and style in one of London's most desirable neighborhoods.

## **DESCRIPTION:**

Beautiful split level flat in one of the most popular roads in Honor Oak offering almost 1000 sqft of internal space!