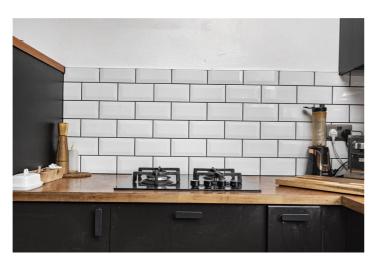

BOVILL ROAD, LONDON, UNITED KINGDOM, SE23 **£575,000 LEASEHOLD** 

Set on the first floor of a highly sought-after and prestigious road in Honor Oak, this exceptional split-level property offers an incredible 922 sq ft of internal space. With its thoughtful design and luxurious finishes, it's an ideal space for those seeking both comfort and style in one of London's most desirable neighborhoods.

## **DESCRIPTION:**

Beautiful split level flat in one of the most popular roads in Honor Oak offering almost 1000 sqft of internal space!

## Bovill Road, SE23 Approximate Gross Internal Area 85.6 sq m / 922 sq ft Kitchen Bedroom 3.61 x 3.33 $3.58 \times 3.33$ 11'10 x 10'11 11'9 x 10'11 Reception Room **Bedroom** 4.98 x 3.68 5.00 x 3.71 16'4 x 12'1 16'5 x 12'2 Winkworth Third Floor First Floor Second Floor This Plan is for layout guidance only. Not drawn to scale unless stated. Windows and door openings are approximate. Whilst every care is taken in the preparation of this plan, please check all dimensions shapes and compass bearings before making any decisions reliant upon them. Produced by Squarefootphoto.co.uk