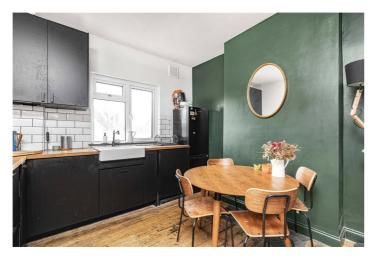

BOVILL ROAD, LONDON, UNITED KINGDOM, SE23 **£575,000 LEASEHOLD** 

Set on the first floor of a highly sought-after and prestigious road in Honor Oak, this exceptional split-level property offers an incredible 922 sq ft of internal space. With its thoughtful design and luxurious finishes, it's an ideal space for those seeking both comfort and style in one of London's most desirable neighborhoods.

## **DESCRIPTION:**

Beautiful split level flat in one of the most popular roads in Honor Oak offering almost 1000 sqft of internal space!