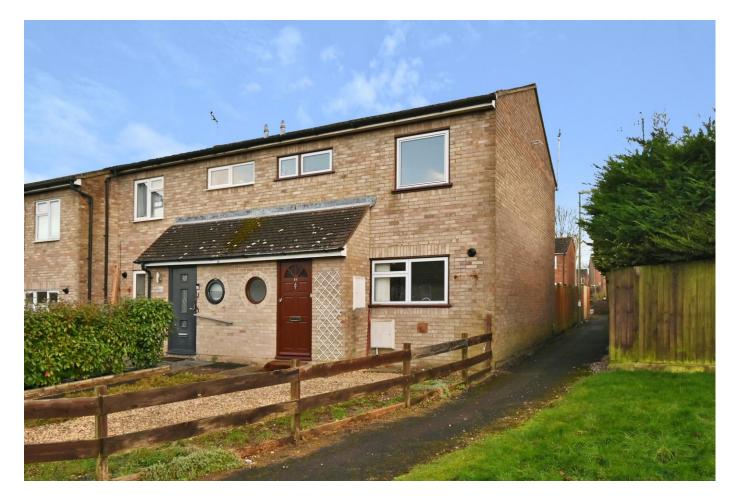

## **Description**

This large two bedroom end of terrace house is offered for sale with no onward chain. It has very spacious accommodation and further benefits from a good size south-east facing rear garden.

The property has an enclosed porch with a large entrance hall beyond. Off to the right is the kitchen/breakfast room that has white high gloss finish cupboards and drawers together with an inset gas hob and a built-in oven. At the rear is the lounge/diner and this has access into the back garden.