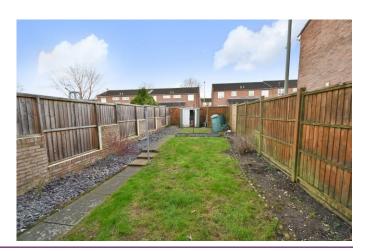

## **Description**

This large two bedroom end of terrace house is offered for sale with no onward chain. It has very spacious accommodation and further benefits from a good size south-east facing rear garden.

The property has an enclosed porch with a large entrance hall beyond. Off to the right is the kitchen/breakfast room that has white high gloss finish cupboards and drawers together with an inset gas hob and a built-in oven. At the rear is the lounge/diner and this has access into the back garden.