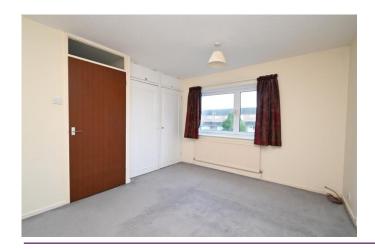

Heading upstairs, there are two double sized bedrooms and a walk-in storage cupboard. The bathroom has a modern white suite with a shower and screen over the bath.

Heating and hot water are provided by a gas fired boiler that was installed in April 2024.