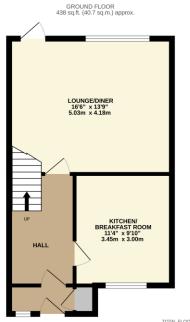

The property has an enclosed porch with a large entrance hall beyond. Off to the right is the kitchen/breakfast room that has white high gloss finish cupboards and drawers together with an inset gas hob and a built-in oven. At the rear is the lounge/diner and this has access into the back garden.

#### **Accommodation**

Porch
Hallway
Kitchen/breakfast room
Lounge/diner
Two bedrooms
Bathroom
Gardens
On-street parking (non-allocated)

All details are given in good faith and are believed to be correct at time of printing. Winkworth give no representation as to their accuracy and potential purchasers or tenants must satisfy themselves by inspection or otherwise as to their correctness. No employee of Winkworth has authority to make or give any representation or warranty in relation to this property.

TOTAL FLOOR AREA: 850 s.d. (7,90 s.q.m.) approx. White every singler has been made to extract the accuracy of the floopsin contained here, measurement of others, withdress, room set after the set of solers, withdress, room set after the set of the set o