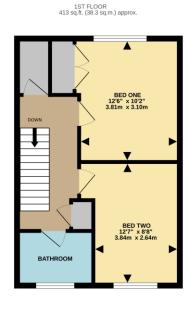

Heading upstairs, there are two double sized bedrooms and a walk-in storage cupboard. The bathroom has a modern white suite with a shower and screen over the bath.

Heating and hot water are provided by a gas fired boiler that was installed in April 2024.

#### **Accommodation**

Porch
Hallway
Kitchen/breakfast room
Lounge/diner
Two bedrooms
Bathroom
Gardens
On-street parking (non-allocated)

All details are given in good faith and are believed to be correct at time of printing. Winkworth give no representation as to their accuracy and potential purchasers or tenants must satisfy themselves by inspection or otherwise as to their correctness. No employee of Winkworth has authority to make or give any representation or warranty in relation to this property.

TOTAL FLOOR AREA: 850 s.d. (7,90 s.q.m.) approx. White every singler has been made to extract the accuracy of the floopsin contained here, measurement of others, withdress, room set after the set of solers, withdress, room set after the set of the set o