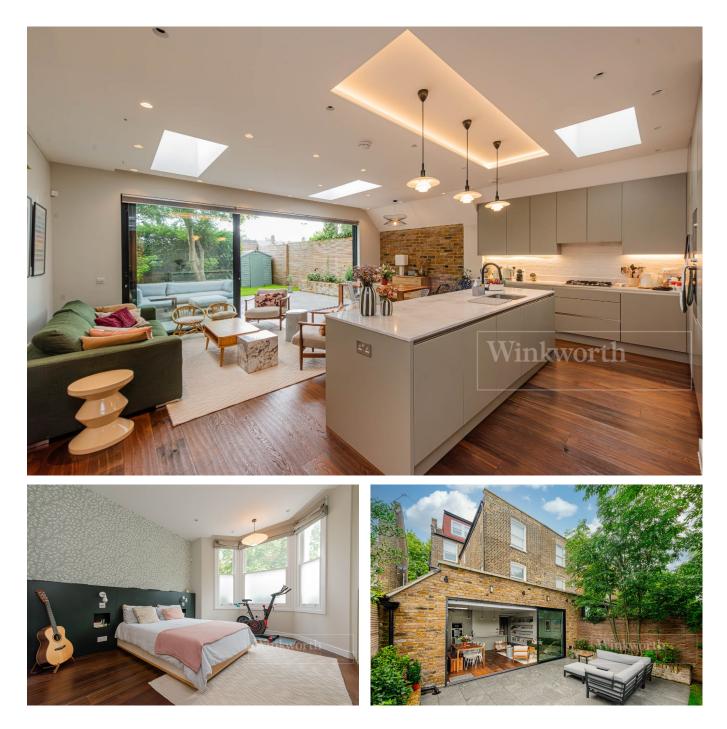

#### **DESCRIPTION:**

This is a tastefully renovated ground floor flat situated in the desirable Harvist Road. The property boasts three bedrooms, three en-suites, and an extended open plan living and kitchen area to the rear of the flat providing direct access on to the private garden. The principle bedroom is located to the front of the property, with all three bedrooms benefitting from built in storage. The main bathroom is a fully tiled three piece suite with modern fittings. As part of the extension works, the side return and rear were pushed out to create a spacious, bright and airy open plan space. This space also provides direct access on to the private garden via full height sliding doors. The garden is designed to be low maintenance, with patio area, raised beds and lawn with shed. With its sought-after location, character and charm, viewing comes highly recommended.