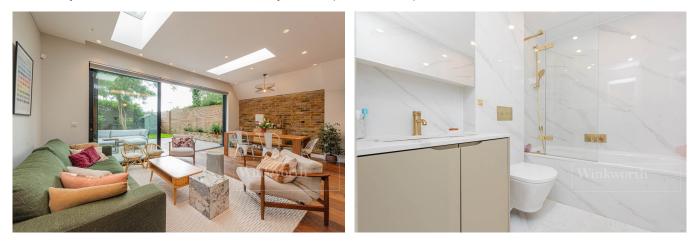

#### **DESCRIPTION:**

This is a tastefully renovated ground floor flat situated in the desirable Harvist Road. The property boasts three bedrooms, three en-suites, and an extended open plan living and kitchen area to the rear of the flat providing direct access on to the private garden. The principle bedroom is located to the front of the property, with all three bedrooms benefitting from built in storage. The main bathroom is a fully tiled three piece suite with modern fittings. As part of the extension works, the side return and rear were pushed out to create a spacious, bright and airy open plan space. This space also provides direct access on to the private garden via full height sliding doors. The garden is designed to be low maintenance, with patio area, raised beds and lawn with shed. With its sought-after location, character and charm, viewing comes highly recommended.