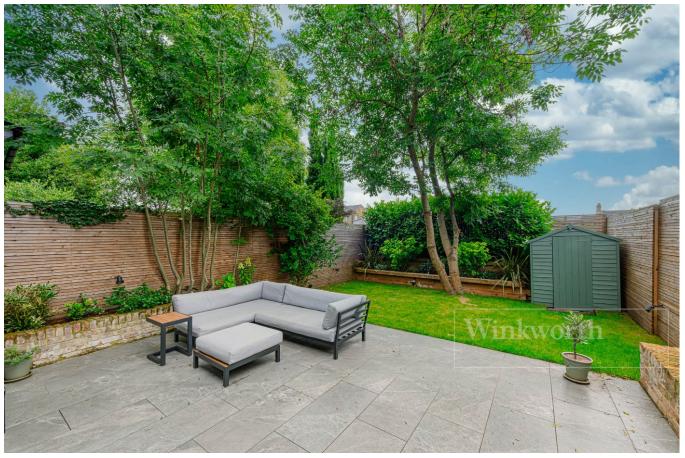

#### **DESCRIPTION:**

This is a tastefully renovated ground floor flat situated in the desirable Harvist Road. The property boasts three bedrooms, three en-suites, and an extended open plan living and kitchen area to the rear of the flat providing direct access on to the private garden. The principle bedroom is located to the front of the property, with all three bedrooms benefitting from built in storage. The main bathroom is a fully tiled three piece suite with modern fittings. As part of the extension works, the side return and rear were pushed out to create a spacious, bright and airy open plan space. This space also provides direct access on to the private garden via full height sliding doors. The garden is designed to be low maintenance, with patio area, raised beds and lawn with shed. With its sought-after location, character and charm, viewing comes highly recommended.