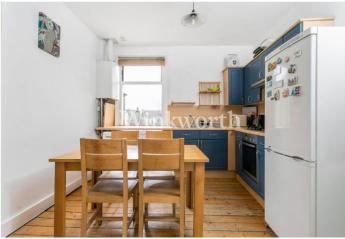

You will find a spacious reception room (currently used as a bedroom), an eat-in kitchen, two bedrooms, and a good-sized bathroom. There is also a handy storage area in entrance hall. This lovely flat would make an ideal first-time purchase or buy-to-let investment. Offered for sale with no onward chain and a long lease.

#### **SUMMARY:**

- First Floor Period Conversion
- Easy Reach Palmers Green BR Station (Moorgate)
- Short Walk to Hazelwood Primary School
- Two Bedrooms
- Spacious Reception Room
- Eat-in Kitchen
- High Ceilings, Stripped Wood Doors and Flooring
- No Onward Chain
- Long Lease Term