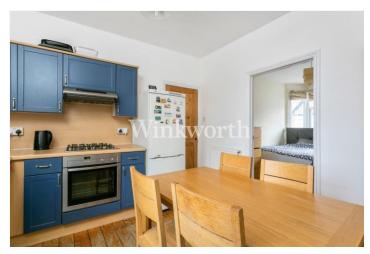

You will find a spacious reception room (currently used as a bedroom), an eat-in kitchen, two bedrooms, and a good-sized bathroom. There is also a handy storage area in entrance hall. This lovely flat would make an ideal first-time purchase or buy-to-let investment. Offered for sale with no onward chain and a long lease.

#### **SUMMARY:**

- First Floor Period Conversion
- Easy Reach Palmers Green BR Station (Moorgate)
- Short Walk to Hazelwood Primary School
- Two Bedrooms
- Spacious Reception Room
- Eat-in Kitchen
- High Ceilings, Stripped Wood Doors and Flooring
- No Onward Chain
- Long Lease Term