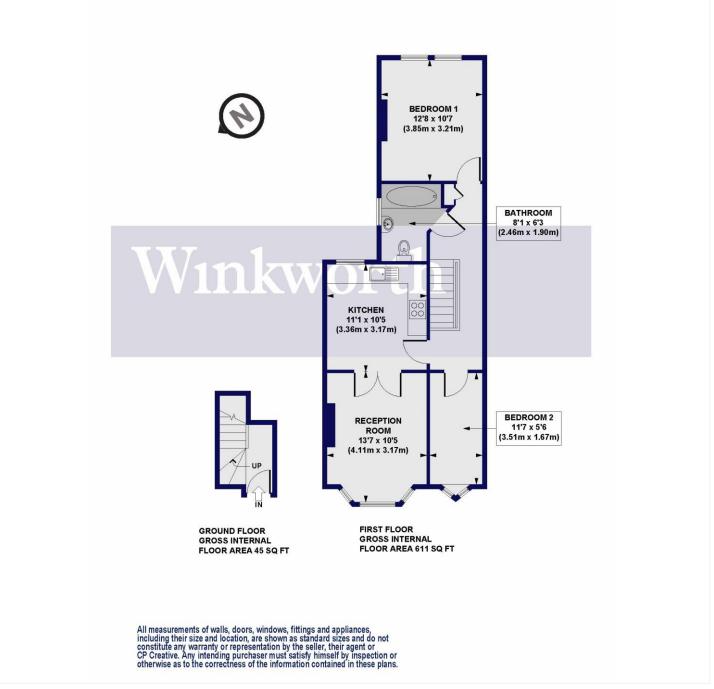

#### Lightcliffe Road, N13 Approx. Gross Internal Floor Area 656 sq. ft / 60.95 sq. m

This floorplan is for illustration purposes only and is not to scale. The position and size of doors, windows, appliances and other features are approximate.