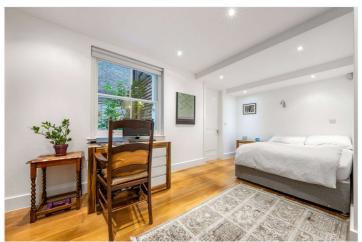

This beautifully presented apartment has undergone an extensive renovation programme by its current owners including kitchen/dining room extension, finished to an exacting standard with under floor heating. The apartment has been designed to create two large double bedroom suites and third bedroom used as a separate office/study area, reception room and a large kitchen/dining room with triple glazed double doors opening out onto a landscape private patio garden. The flooring is mainly marble slab with underfloor heating throughout which can be independently controlled in each room. The apartment benefits from plenty of natural light throughout the day with a private entrance and is located close to all the local amenities offered by this fashionable area including shops, cafes in Formosa Street, and the Underground at Warwick Avenue (Bakerloo line).

Principal Bedroom With En Suite Shower Room | Second Bedroom With En Suite Bathroom | Third Bedroom/Study/Office | Reception Room | Kitchen/Dining Room | Storage Room | Separate WC | Front, Side & Back Garden | Share of Freehold