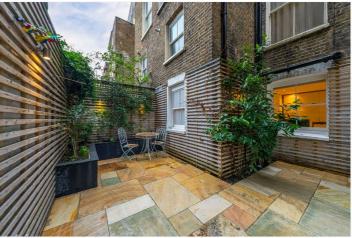

This beautifully presented apartment has undergone an extensive renovation programme by its current owners including kitchen/dining room extension, finished to an exacting standard with under floor heating. The apartment has been designed to create two large double bedroom suites and third bedroom used as a separate office/study area, reception room and a large kitchen/dining room with triple glazed double doors opening out onto a landscape private patio garden. The flooring is mainly marble slab with underfloor heating throughout which can be independently controlled in each room. The apartment benefits from plenty of natural light throughout the day with a private entrance and is located close to all the local amenities offered by this fashionable area including shops, cafes in Formosa Street, and the Underground at Warwick Avenue (Bakerloo line).

Principal Bedroom With En Suite Shower Room | Second Bedroom With En Suite Bathroom | Third Bedroom/Study/Office | Reception Room | Kitchen/Dining Room | Storage Room | Separate WC | Front, Side & Back Garden | Share of Freehold