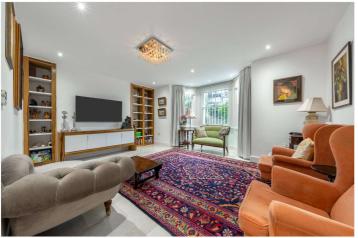

This beautifully presented apartment has undergone an extensive renovation programme by its current owners including kitchen/dining room extension, finished to an exacting standard with under floor heating. The apartment has been designed to create two large double bedroom suites and third bedroom used as a separate office/study area, reception room and a large kitchen/dining room with triple glazed double doors opening out onto a landscape private patio garden. The flooring is mainly marble slab with underfloor heating throughout which can be independently controlled in each room. The apartment benefits from plenty of natural light throughout the day with a private entrance and is located close to all the local amenities offered by this fashionable area including shops, cafes in Formosa Street, and the Underground at Warwick Avenue (Bakerloo line).

Principal Bedroom With En Suite Shower Room | Second Bedroom With En Suite Bathroom | Third Bedroom/Study/Office | Reception Room | Kitchen/Dining Room | Storage Room | Separate WC | Front, Side & Back Garden | Share of Freehold