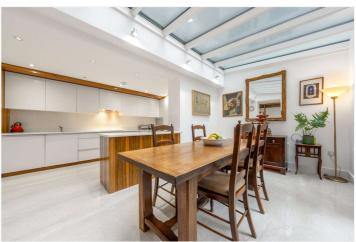

This beautifully presented apartment has undergone an extensive renovation programme by its current owners including kitchen/dining room extension, finished to an exacting standard with under floor heating. The apartment has been designed to create two large double bedroom suites and third bedroom used as a separate office/study area, reception room and a large kitchen/dining room with triple glazed double doors opening out onto a landscape private patio garden. The flooring is mainly marble slab with underfloor heating throughout which can be independently controlled in each room. The apartment benefits from plenty of natural light throughout the day with a private entrance and is located close to all the local amenities offered by this fashionable area including shops, cafes in Formosa Street, and the Underground at Warwick Avenue (Bakerloo line).