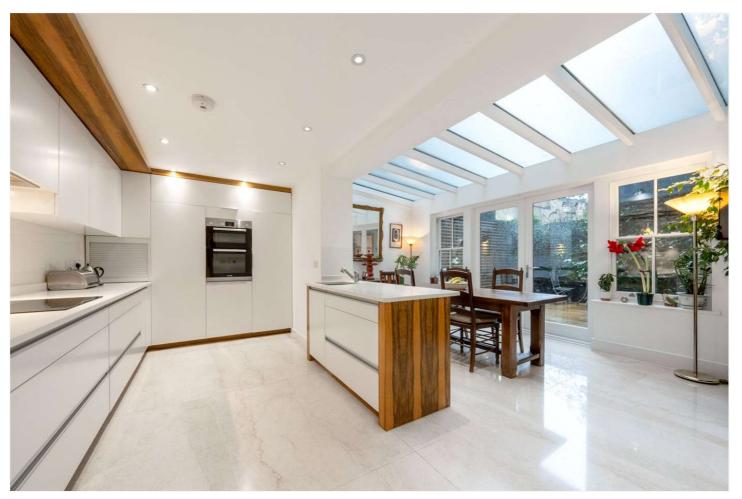

This beautifully presented apartment has undergone an extensive renovation programme by its current owners including kitchen/dining room extension, finished to an exacting standard with under floor heating. The apartment has been designed to create two large double bedroom suites and third bedroom used as a separate office/study area, reception room and a large kitchen/dining room with triple glazed double doors opening out onto a landscape private patio garden. The flooring is mainly marble slab with underfloor heating throughout which can be independently controlled in each room. The apartment benefits from plenty of natural light throughout the day with a private entrance and is located close to all the local amenities offered by this fashionable area including shops, cafes in Formosa Street, and the Underground at Warwick Avenue (Bakerloo line).