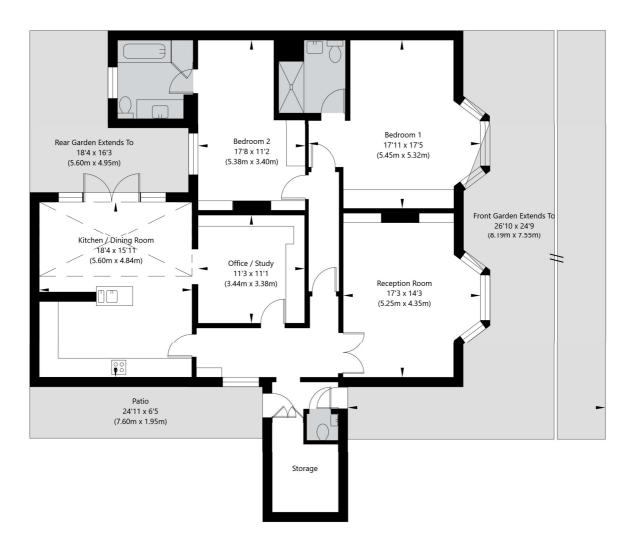

## Warwick Avenue, London W9 2PP

Lower Ground Floor GROSS INTERNAL FLOOR AREA APPROX. 144.09 SQ M / 1551 SQ FT

APPROXIMATE GROSS INTERNAL FLOOR AREA 144.09 SQ M / 1551 SQ FT
THIS FLOOR PLAN IS FOR ILLUSTRATIVE PURPOSES ONLY AND
SHOULD BE USED FOR THIS PURPOSE BY PROSPECTIVE APPLICANTS AS ITS NOT TO SCALE.

(c) AMBERSHORE PIX LIMITED / PHOTO - VIDEO - FLOOR PLANS / 0800 999 1577 / WWW.AMBERSHOREPIX.CO.UK

**Tenure:** Share of Freehold

**Term:** Expires - 24/06/2112

Service Charge: £1,440 per annum

**Ground Rent:** £0