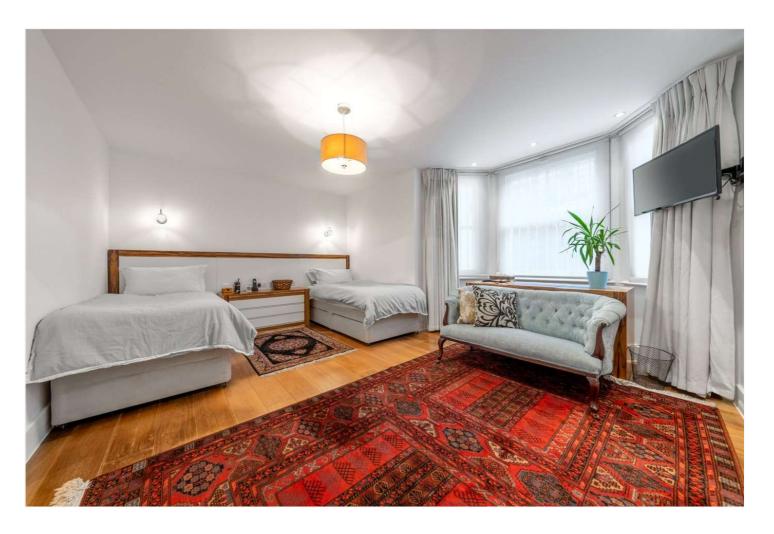

This beautifully presented apartment has undergone an extensive renovation programme by its current owners including kitchen/dining room extension, finished to an exacting standard with under floor heating. The apartment has been designed to create two large double bedroom suites and third bedroom used as a separate office/study area, reception room and a large kitchen/dining room with triple glazed double doors opening out onto a landscape private patio garden. The flooring is mainly marble slab with underfloor heating throughout which can be independently controlled in each room. The apartment benefits from plenty of natural light throughout the day with a private entrance and is located close to all the local amenities offered by this fashionable area including shops, cafes in Formosa Street, and the Underground at Warwick Avenue (Bakerloo line).

Principal Bedroom With En Suite Shower Room | Second Bedroom With En Suite Bathroom | Third Bedroom/Study/Office | Reception Room | Kitchen/Dining Room | Storage Room | Separate WC | Front, Side & Back Garden | Share of Freehold