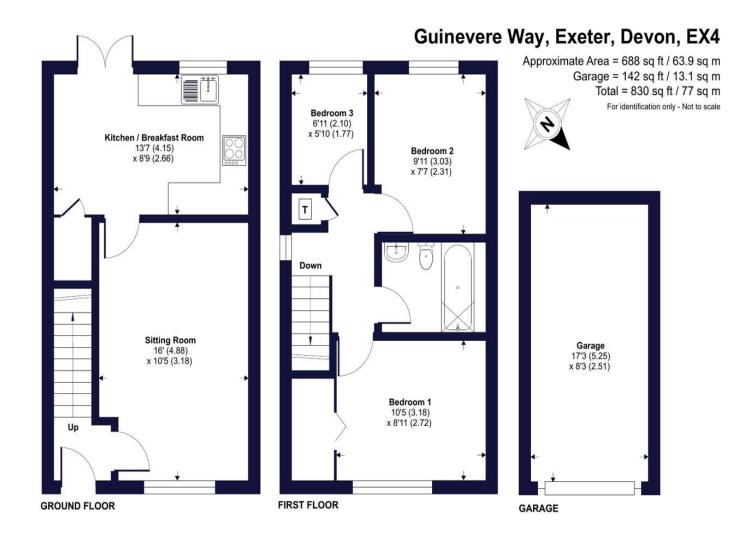

### **Description:**

**Ground floor:** 

The property is accessed via two small steps leading up to the front door.

Entrance Hall: Front door opens onto a hallway giving access to the sitting room and stairs to the first floor.

Sitting room: good size sitting room, carpet flooring, feature fireplace, front facing picture window and radiator.

Kitchen/dining room: The kitchen comprises of a mixture of Location: wooden wall and base storage units with roll top work surfaces. Fitted appliances include a four-ring hob, oven, extractor fan and sink/drainer. There is further space for a washing machine, dishwasher and Fridge/freezer. Laminate flooring, understairs cupboard and rear facing window.

#### **First Floor:**

Bedroom one: Large double bedroom, fitted wardrobe, carpet flooring, front facing window and radiator.

Bedroom Two: Further double bedroom, carpet flooring, rear facing window and radiator.

Bedroom Three: Large single bedroom, carpet flooring, rear facing window and radiator.

Landing: Access to loft space via hatch and a door to a good-sized airing cupboard housing the hot water cylinder.

There is a restrictive covenant on the property,

Floor plan produced in accordance with RICS Property Measurement Standards incorporating International Property Measurement Standards (IPMS2 Residential). ©ntchecom 2024. Produced for Winkworth. REF: 1135532