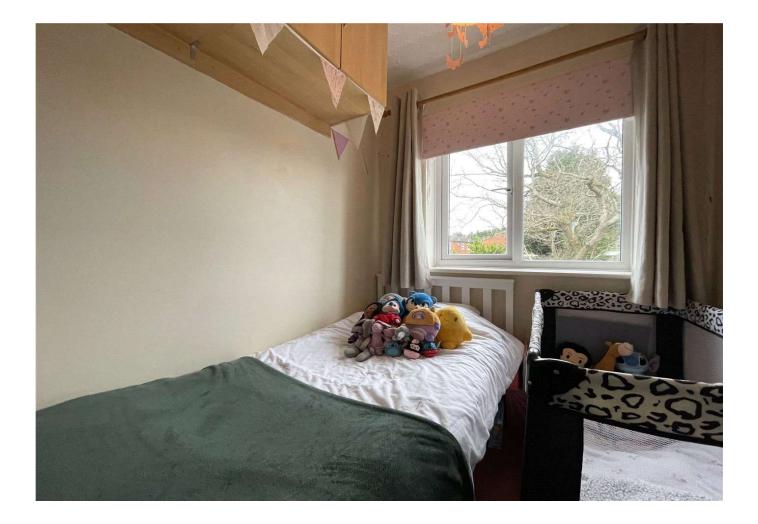

Bedroom Three: Large single bedroom, carpet flooring, rear facing window and radiator.

Landing: Access to loft space via hatch and a door to a good-sized airing cupboard housing the hot water cylinder.