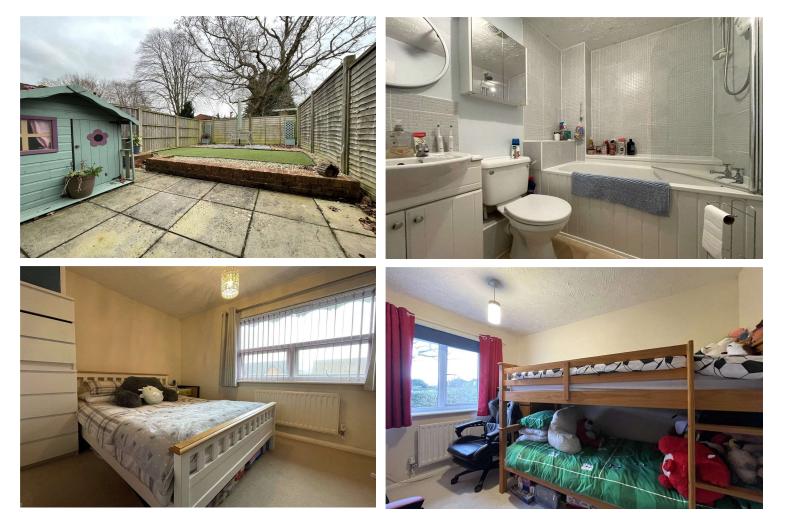

#### **First Floor:**

Bedroom one: Large double bedroom, fitted wardrobe, carpet flooring, front facing window and radiator.

Bedroom Two: Further double bedroom, carpet flooring, rear facing window and radiator.

Bedroom Three: Large single bedroom, carpet flooring, rear facing window and radiator.

Landing: Access to loft space via hatch and a door to a good-sized airing cupboard housing the hot water cylinder.

#### **Outside:**

Southwest facing rear garden. The garden is perfect for use all year around due to its sunny orientation and low maintenance patio and gravel area. There is side access to the garden via a convenient gate.