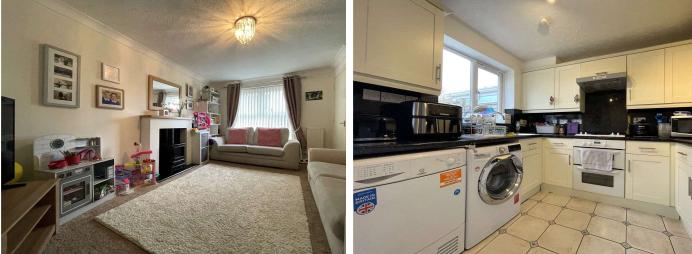

Sitting room: good size sitting room, carpet flooring, feature fireplace, front facing picture window and radiator.

Kitchen/dining room: The kitchen comprises of a mixture of Location: wooden wall and base storage units with roll top work surfaces. Fitted appliances include a four-ring hob, oven, extractor fan and sink/drainer. There is further space for a washing machine, dishwasher and Fridge/freezer. Laminate flooring, understairs cupboard and rear facing window.