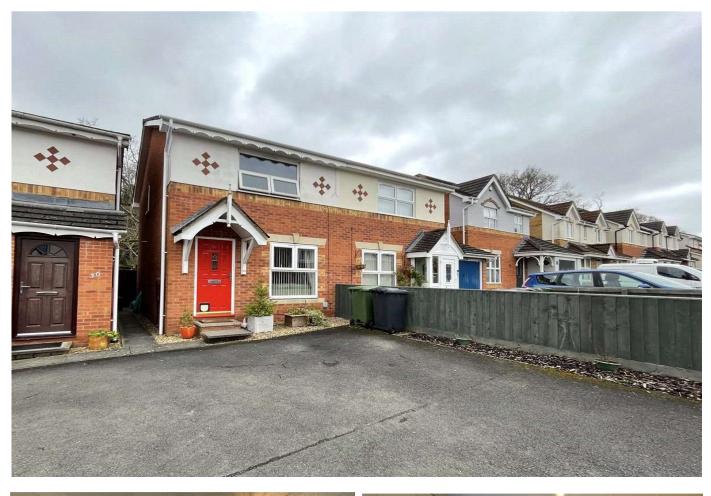

# Offers in Excess of £275,000

A well-presented three-bedroom semi-detached house with a large living area, private rear garden off-road parking and a garage all situated in a quiet residential area with excellent transport links. No onward chain.

### **Description:**

**Ground floor:** 

The property is accessed via two small steps leading up to the front door.

Entrance Hall: Front door opens onto a hallway giving access to the sitting room and stairs to the first floor.