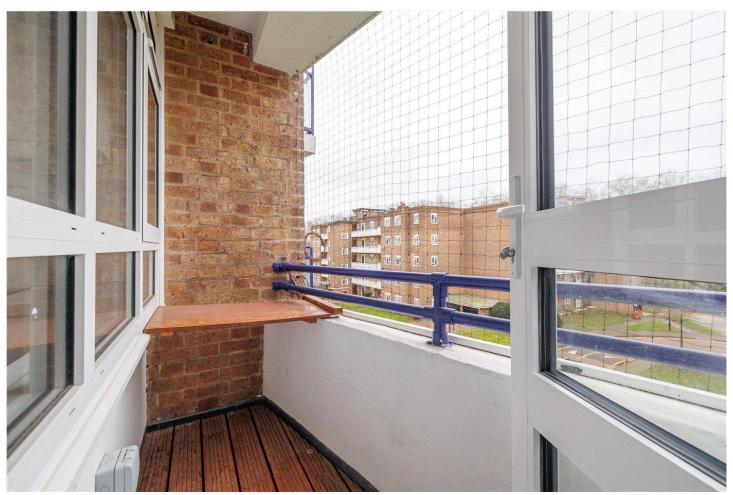

## **DESCRIPTION**

A well presented one bedroom upper floor flat with lift access in Sulivan Court, Broomhouse Lane. The property enjoys an abundance of light and offers excellent modern living. There is a spacious, open plan kitchen/reception room with ample storage throughout, and doors leading out to a private balcony. The flat also comprises a good sized double bedroom with one built in storage cupboard and is served by a modern tiled bathroom.