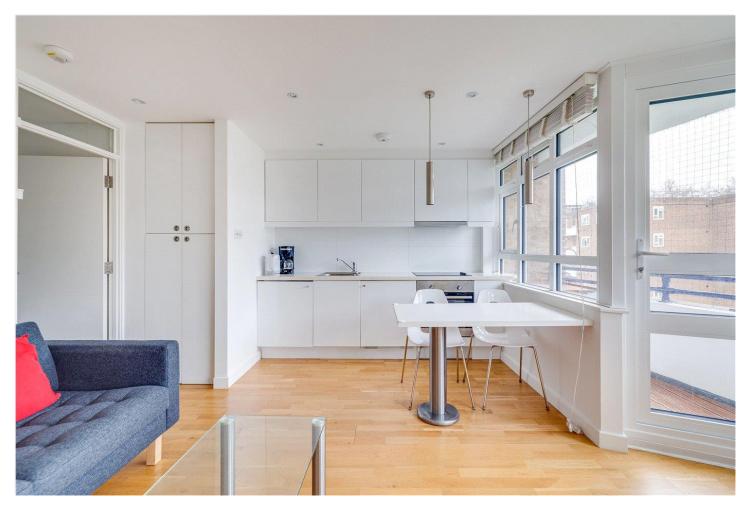

## **DESCRIPTION**

A well presented one bedroom upper floor flat with lift access in Sulivan Court, Broomhouse Lane. The property enjoys an abundance of light and offers excellent modern living. There is a spacious, open plan kitchen/reception room with ample storage throughout, and doors leading out to a private balcony. The flat also comprises a good sized double bedroom with one built in storage cupboard and is served by a modern tiled bathroom.