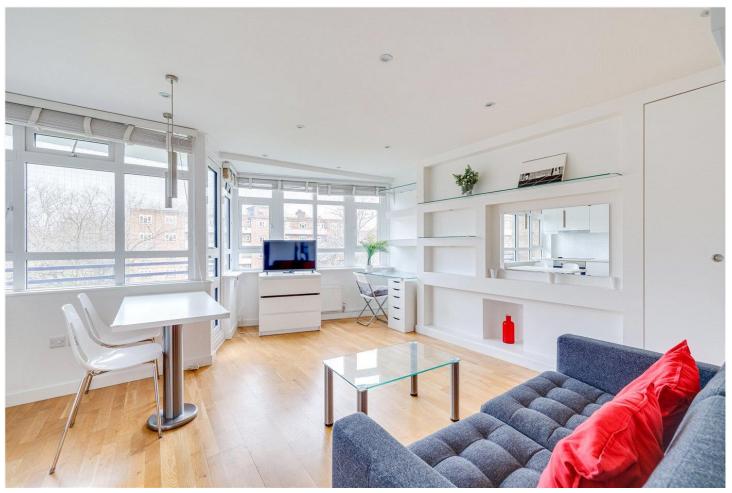

## **DESCRIPTION**

A well presented one bedroom upper floor flat with lift access in Sulivan Court, Broomhouse Lane. The property enjoys an abundance of light and offers excellent modern living. There is a spacious, open plan kitchen/reception room with ample storage throughout, and doors leading out to a private balcony. The flat also comprises a good sized double bedroom with one built in storage cupboard and is served by a modern tiled bathroom.