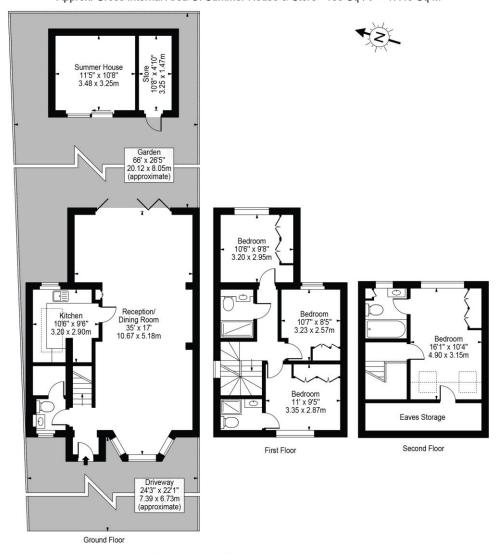

## Norman Way, W3

Approx. Gross Internal Area 1493 Sq Ft - 138.70 Sq M
(Including Eaves Storage, Restricted Height Area, Excluding Summer House & Store)
Approx. Gross Internal Area 1391 Sq Ft - 129.23 Sq M
(Excluding Eaves Storage, Restricted Height Area, Summer House & Store)
Approx. Gross Internal Area Of Summer House & Store 185 Sq Ft - 17.19 Sq M

## For Illustration Purposes Only - Not To Scale Floor Plan by Mira Nikolova Photography

This floor plan should be used as a general outline for guidance only and does not constitute in whole or in part an offer or contract.

This floorplan is for illustration purposes only and is not to scale. The position and size of doors, windows, appliances and other features are approximate.

Ealing & Acton | 0208 896 0123 | ealing@winkworth.co.uk