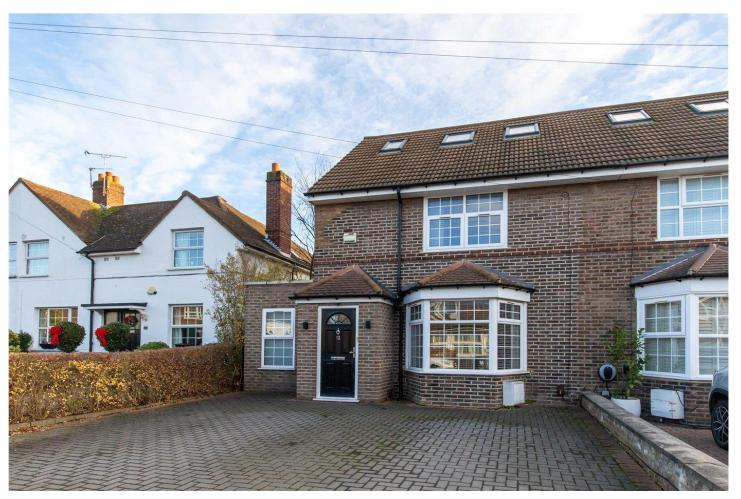

NORMAN WAY, LONDON, W3 **£995,000 FREEHOLD** 

EPC: D

**Council Tax Band: F** 

Ealing & Acton | 0208 896 0123 | ealing@winkworth.co.uk

## **DESCRIPTION:**

Fantastic four bedroom semi-detached family home situated on a quiet road. The property offers just under 1,500 sq ft of internal accommodation and comprises four double bedrooms, three bathrooms (two of which are en-suite), separate fully-equipped kitchen, spacious reception dining area and a guest WC. Offered to the market with no onward chain, the house further benefits from a generous East-facing garden with fully-tanked outbuilding and storage room, as well as private driveway to the front for two vehicles. The property is presented in very good condition throughout and in-person viewings are highly recommended. Located within a quiet residential area, the property is conveniently positioned in close proximity to numerous transport links, various amenities and open green spaces including the North Acton Playing Fields. Motorists benefit from quick access into Central London via the A40 whereas commuters are within easy reach of West Acton (Central Line) and Acton Main Line (Elizabeth Line) train stations.