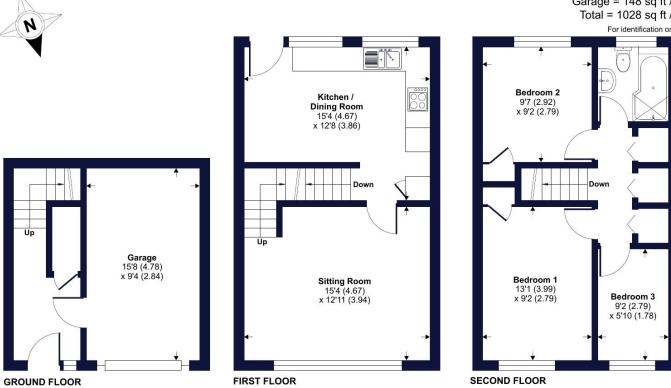

## Town Park, Crediton, EX17

Approximate Area = 880 sq ft / 81.7 sq m Garage = 148 sq ft / 13.7 sq m Total = 1028 sq ft / 95.4 sq m For identification only - Not to scale

Floor plan produced in accordance with RICS Property Measurement Standards incorporating International Property Measurement Standards (IPMS2 Residential). © n/checom 2024. Produced for Winkworth. REF: 1078799