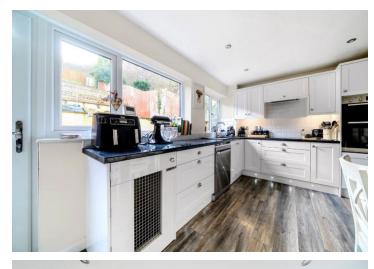

Internally, the accommodation is set across three floors and has MOBILE SIGNAL: Coverage May Be Limited With Certain Providers recently been modernised and updated throughout. There is an HEATING: Mains Gas Central Heating integral garage and useful understairs storage cupboard on the LISTED: No ground floor, whilst on the first floor, you will find a stylish and TENURE: Freehold modern fitted kitchen, recently installed in 2021, creating a sociable and inviting room. Also on the first floor is a good sized Immediately behind the house there is a right of way for No.12 to cross beyond. On the second floor, there are three bedrooms and a family bathroom.