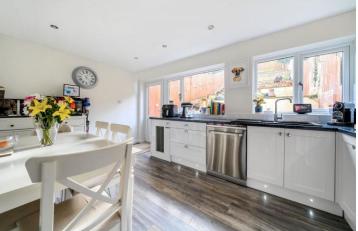

Internally, the accommodation is set across three floors and has MOBILE SIGNAL: Coverage May Be Limited With Certain Providers recently been modernised and updated throughout. There is an HEATING: Mains Gas Central Heating integral garage and useful understairs storage cupboard on the LISTED: No ground floor, whilst on the first floor, you will find a stylish and TENURE: Freehold modern fitted kitchen, recently installed in 2021, creating a sociable and inviting room. Also on the first floor is a good sized Immediately behind the house there is a right of way for No.12 to cross beyond. On the second floor, there are three bedrooms and a family bathroom.