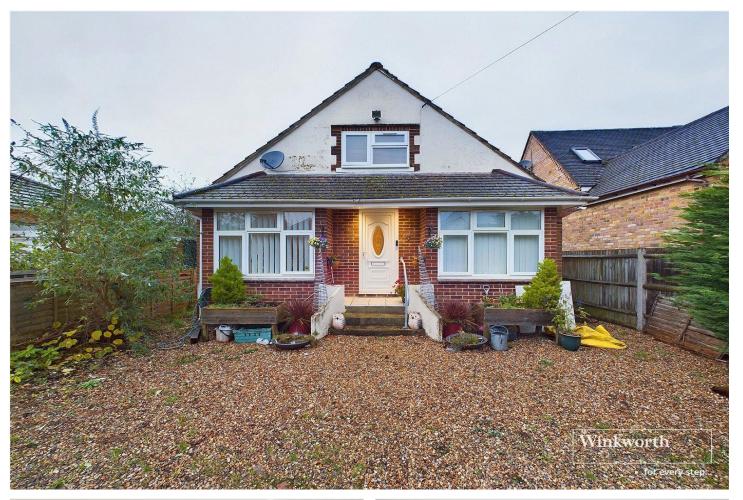

## VERSATILE 2/3 BEDROOM DETACHED BUNGALOW WITH CONVERTED LOFT, AMPLE PARKING AND POTENTIAL TOO IMPROVE

Reading | 0118 4022 300 | reading@winkworth.co.uk

for every step...

## **DESCRIPTION:**

Situated in the desirable Purley on Thames area, this detached chalet bungalow boasts a generous driveway providing parking for multiple vehicles. The ground floor features a welcoming living room, bedroom, dining area, well-equipped kitchen, and a main bathroom, ensuring comfortable living spaces. The converted loft currently serves as a bedroom with a WC and storage area, offering versatility in accommodation. With potential to transform the loft into two additional bedrooms or a luxurious master bedroom with an ensuite bathroom, the property offers scope for personalisation. Outside, the fully enclosed garden provides a private outdoor sanctuary with room for enhancements. Ideally located close to local amenities, schools, and transport links, this charming village property offers a perfect blend of tranquillity and convenience. Don't miss the opportunity to explore the potential of this delightful home - book a viewing today.

## **AT A GLANCE**

- Detached Bungalow
- Driveway Parking For Multiple Vehicles
- Converted Loft Room Currently Used As A Bedroom and Storage Area With WC
- Fully Enclosed Mature Garden
- Two Reception Rooms
- Ground Floor Bathroom
- Village Location
- Versatile Property With Scope To Improve