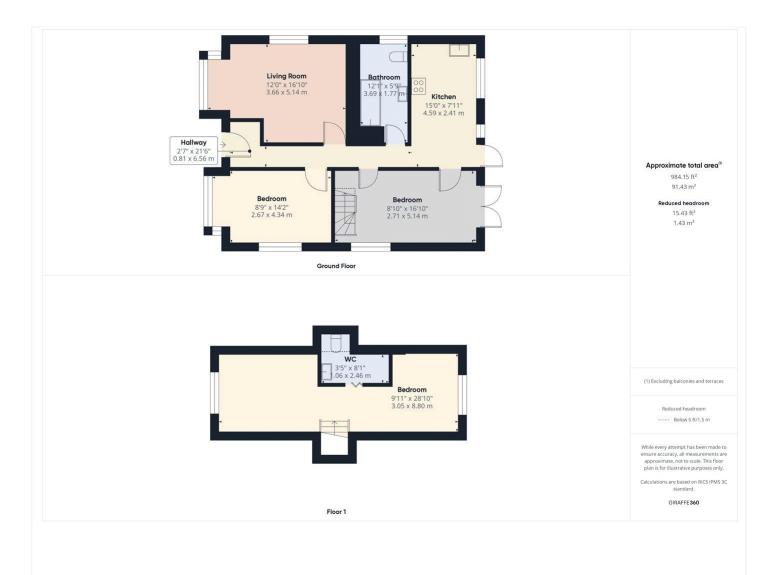

This floorplan is for illustration purposes only and is not to scale. The position and size of doors, windows, appliances and other features are approximate.

Reading | 0118 4022 300 | reading@winkworth.co.uk