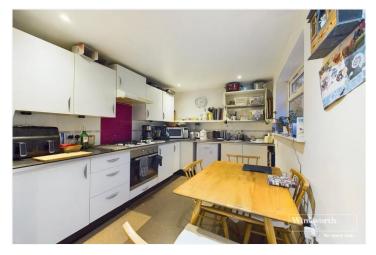

## **DESCRIPTION:**

Situated in the desirable Purley on Thames area, this detached chalet bungalow boasts a generous driveway providing parking for multiple vehicles. The ground floor features a welcoming living room, bedroom, dining area, well-equipped kitchen, and a main bathroom, ensuring comfortable living spaces. The converted loft currently serves as a bedroom with a WC and storage area, offering versatility in accommodation. With potential to transform the loft into two additional bedrooms or a luxurious master bedroom with an ensuite bathroom, the property offers scope for personalisation. Outside, the fully enclosed garden provides a private outdoor sanctuary with room for enhancements. Ideally located close to local amenities, schools, and transport links, this charming village property offers a perfect blend of tranquillity and convenience. Don't miss the opportunity to explore the potential of this delightful home - book a viewing today.

## **AT A GLANCE**

- Detached Bungalow
- Driveway Parking For Multiple Vehicles
- Converted Loft Room Currently Used As A Bedroom and Storage Area With WC
- Fully Enclosed Mature Garden
- Two Reception Rooms
- Ground Floor Bathroom
- Village Location
- Versatile Property With Scope To Improve