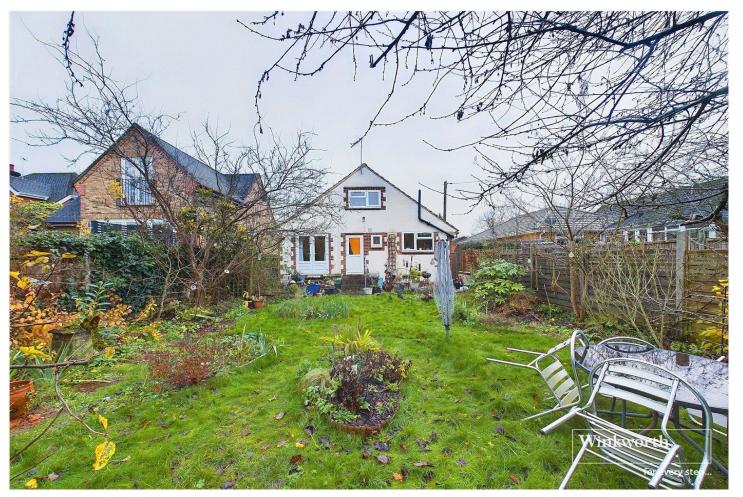

## **DESCRIPTION:**

Situated in the desirable Purley on Thames area, this detached chalet bungalow boasts a generous driveway providing parking for multiple vehicles. The ground floor features a welcoming living room, bedroom, dining area, well-equipped kitchen, and a main bathroom, ensuring comfortable living spaces. The converted loft currently serves as a bedroom with a WC and storage area, offering versatility in accommodation. With potential to transform the loft into two additional bedrooms or a luxurious master bedroom with an ensuite bathroom, the property offers scope for personalisation. Outside, the fully enclosed garden provides a private outdoor sanctuary with room for enhancements. Ideally located close to local amenities, schools, and transport links, this charming village property offers a perfect blend of tranquillity and convenience. Don't miss the opportunity to explore the potential of this delightful home - book a viewing today.

## **AT A GLANCE**

- Detached Bungalow
- Driveway Parking For Multiple Vehicles
- Converted Loft Room Currently Used As A Bedroom and Storage Area With WC
- Fully Enclosed Mature Garden
- Two Reception Rooms
- Ground Floor Bathroom
- Village Location
- Versatile Property With Scope To Improve