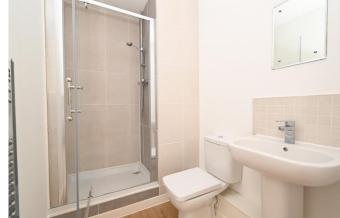

The bedroom is directly next to the living area and has a light and airy feel to it with the two windows.

Last room in this apartment is the modern shower room, with new shower door.

Externally, there is one allocated parking space.