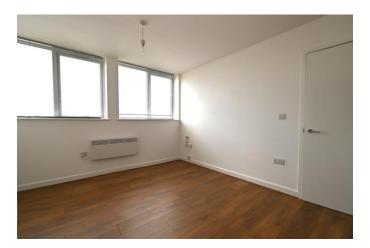

The bedroom is directly next to the living area and has a light and airy feel to it with the two windows.

Last room in this apartment is the modern shower room, with new shower door.

Externally, there is one allocated parking space.