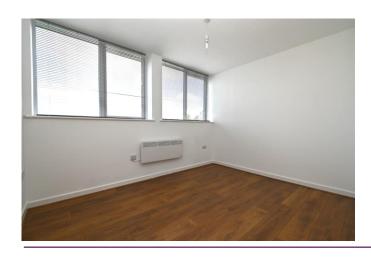

The bedroom is directly next to the living area and has a light and airy feel to it with the two windows.

Last room in this apartment is the modern shower room, with new shower door.

Externally, there is one allocated parking space.