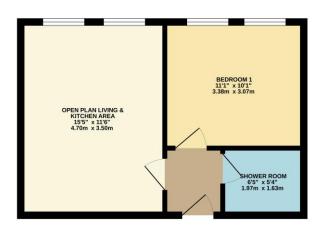

This first-floor apartment has undergone a complete redecoration plus a changeover to white internal doors to give it a more modern approach.

Having an open plan living kitchen area, you really have everything at your fingertips with a fitted kitchen including appliances such as a washing machine, tumble dryer and fridge freezer.

The bedroom is directly next to the living area and has a light and airy feel to it with the two windows.

Last room in this apartment is the modern shower room, with new shower door.

Externally, there is one allocated parking space.

## **Accommodation**

- First floor apartment
- Fitted kitchen
- Open plan living areaUnfurnished
- Shower room
- One allocated parking space
- Council tax band C

All details are given in good faith and are believed to be correct at time of printing. Winkworth give no representation as to their accuracy and potential purchasers or tenants must satisfy themselves by inspection or otherwise as to their correctness. No employee of Winkworth has authority to make or give any representation or warranty in relation to this property.