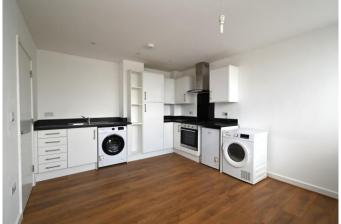

This first-floor apartment has undergone a complete redecoration plus a changeover to white internal doors to give it a more modern approach.

Having an open plan living kitchen area, you really have everything at your fingertips with a fitted kitchen including appliances such as a washing machine, tumble dryer and fridge freezer.