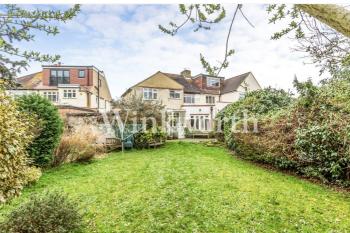

Externally, the house boasts an impressive  $108'8 \times 47'4$  southerly aspect rear garden, two spacious garages, and a private driveway. The property is offered for sale with no onward chain.

The location also provides convenient access to the A10 and M25, with expansive countryside and farmland right on your doorstep.