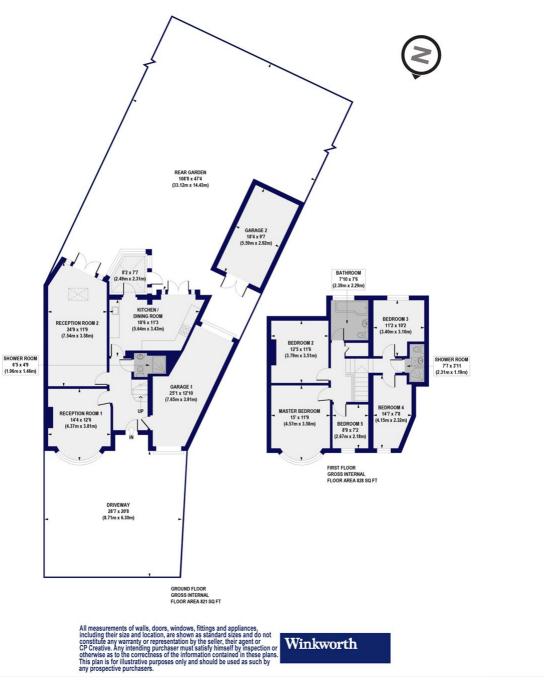

Extended to offer just under 1,649 sq. ft. of spacious living accommodation (excluding garages), the property features two generously sized reception rooms, a superb 18'6-wide kitchen/dining room, a conservatory, a family bathroom, and two shower rooms.

Externally, the house boasts an impressive  $108'8 \times 47'4$  southerly aspect rear garden, two spacious garages, and a private driveway. The property is offered for sale with no onward chain.

The location also provides convenient access to the A10 and M25, with expansive countryside and farmland right on your doorstep.

## Conway Gardens, EN2

Approx. Gross Internal Floor Area 2068 sq. ft / 192.15 sq. m (Including Garage) Approx. Gross Internal Floor Area 1649 sq. ft / 153.26 sq. m (Excluding Garage)

This floorplan is for illustration purposes only and is not to scale. The position and size of doors, windows, appliances and other features are approximate.