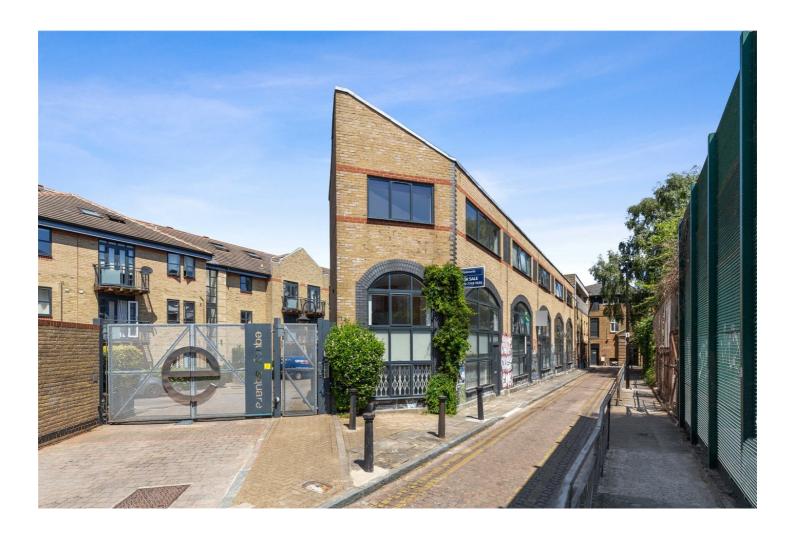

## **DESCRIPTION:**

Rare to the market is this stunning bright and spacious two-bedroom end of terrace property that is located in the heart of Shoreditch. The property is a live/work unit and is split over three floors. On the ground floor there is a large double bedroom and an adjoining separate toilet room. The top floor includes a large double bedroom with incredible vaulted ceilings and a mezzanine storage area, and family bathroom. The middle floor has a large open plan kitchen, dining and living areas with embedded fridge, freezer and washing machine. The top floor of the house offers amazing views of the City skyline and the property further benefits from being on a quiet one road street facing an open playground with plenty of sunlight (South and West). Further benefits include a separate entrance to the property from the rear of the property in a secure gated development where free weekend car parking is possible, visitors' all-time parking and bicycle safe storage available.

Shacklewell Street is enviably located with Shoreditch High Street, Bethnal Green and Hoxton overground close by. Liverpool Street, Bethnal Green and Old Street underground stations are also within easy walking distance. The City is also close by. You are also in close proximity to Brick Lane, Columbia Road and Spitalfields Market offering a vast array of local amenities, boutique shops, cafes, bars, pop-ups and restaurants.