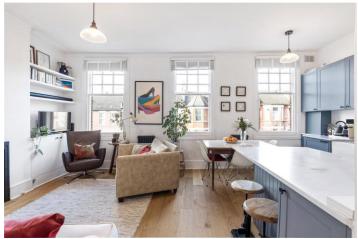

## **DESCRIPTION:**

A sensational, two-bedroom period conversion positioned across the first floor of this handsome Victorian building in N16. Recently renovated by the current owner, accommodation comprises of a wonderfully bright, open plan living room/kitchen with three large sash windows allowing for an abundance of natural light to pour through. The kitchen has been created with entertaining in mind from a cleverly designed breakfast bar and plentiful storage. Both bedrooms are good sizes and overlook neighbouring gardens to the rear, while the property is completed with a modern family bathroom and is offered with a share of the freehold.