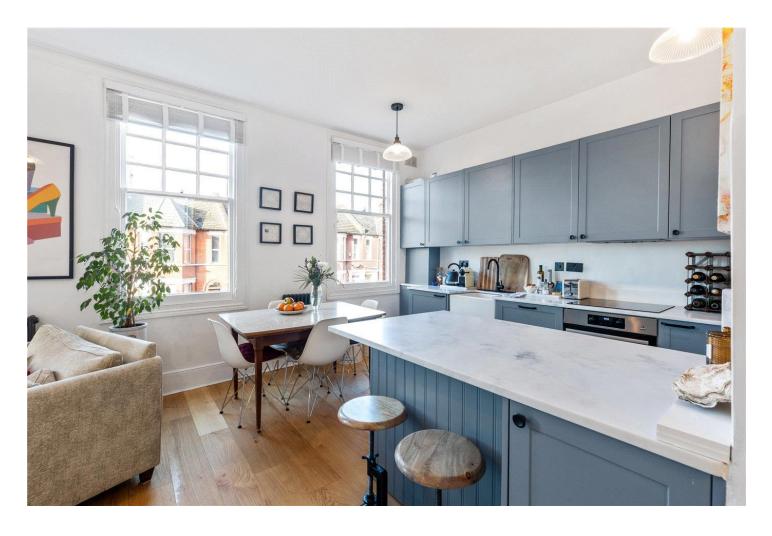

## **DESCRIPTION:**

A sensational, two-bedroom period conversion positioned across the first floor of this handsome Victorian building in N16. Recently renovated by the current owner, accommodation comprises of a wonderfully bright, open plan living room/kitchen with three large sash windows allowing for an abundance of natural light to pour through. The kitchen has been created with entertaining in mind from a cleverly designed breakfast bar and plentiful storage. Both bedrooms are good sizes and overlook neighbouring gardens to the rear, while the property is completed with a modern family bathroom and is offered with a share of the freehold.