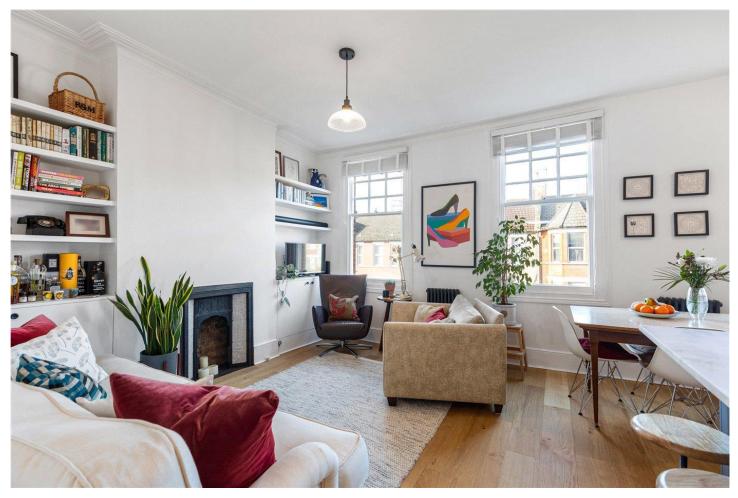

## **DESCRIPTION:**

A sensational, two-bedroom period conversion positioned across the first floor of this handsome Victorian building in N16. Recently renovated by the current owner, accommodation comprises of a wonderfully bright, open plan living room/kitchen with three large sash windows allowing for an abundance of natural light to pour through. The kitchen has been created with entertaining in mind from a cleverly designed breakfast bar and plentiful storage. Both bedrooms are good sizes and overlook neighbouring gardens to the rear, while the property is completed with a modern family bathroom and is offered with a share of the freehold.