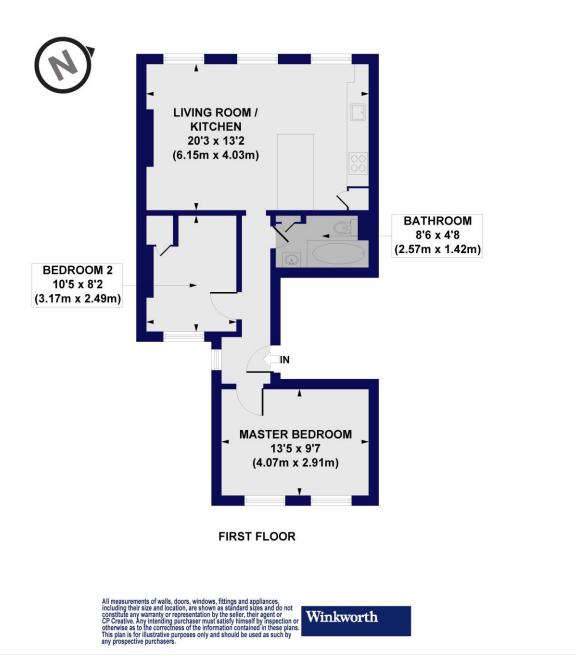

## Durley Road, N16 Approx. Gross Internal Floor Area 584 sq. ft / 54.23 sq. m

This floorplan is for illustration purposes only and is not to scale. The position and size of doors, windows, appliances and other features are approximate.