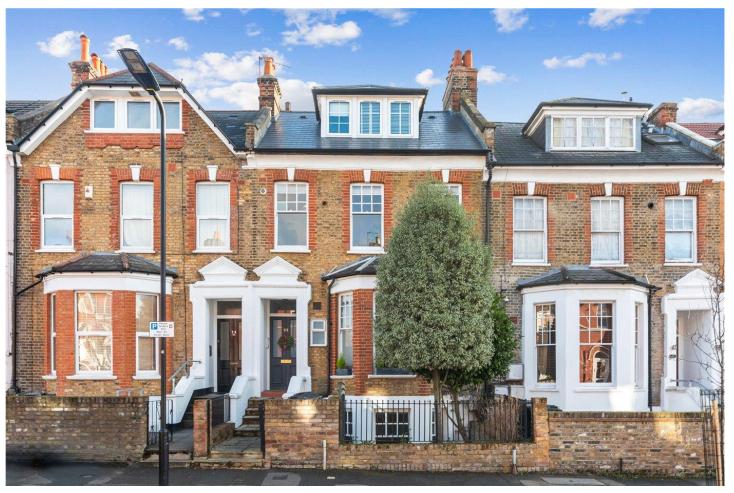

DURLEY ROAD, LONDON, N16

OIEO £550,000 SHARE OF FREEHOLD

## **DESCRIPTION:**

A sensational, two-bedroom period conversion positioned across the first floor of this handsome Victorian building in N16. Recently renovated by the current owner, accommodation comprises of a wonderfully bright, open plan living room/kitchen with three large sash windows allowing for an abundance of natural light to pour through. The kitchen has been created with entertaining in mind from a cleverly designed breakfast bar and plentiful storage. Both bedrooms are good sizes and overlook neighbouring gardens to the rear, while the property is completed with a modern family bathroom and is offered with a share of the freehold.