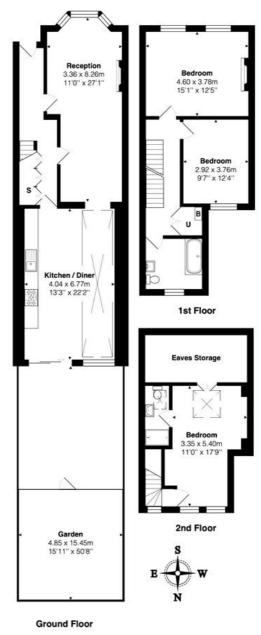

Offered unfurnished and available now for professionals and families.

Total Area: 142.0 m<sup>2</sup> ... 1529 ft<sup>2</sup> (excluding garden)
All measurements are approximate and for display purposes only

This floorplan is for illustration purposes only and is not to scale. The position and size of doors, windows, appliances and other features are approximate.

Deposit: 5 weeks rent

Holding Deposit: 1 weeks rent