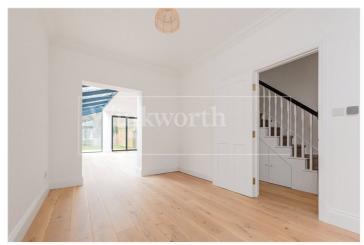

## **DESCRIPTION:**

Winkworth are delighted to offer this newly renovated three bedroom family home measuring over 1,560 sq ft to the lettings market.

This delightful home has been tastefully renovated to high standard. The ground floor comprises a double aspect reception room with hardwood flooring flowing seamlessly through to the extended kitchen diner to the rear. Benefitting from an abundance of natural light flooding though the skylights and bi-bolding doors which open onto mixture of patio and newly laid lawn garden and onto a small allotment behind the picket fence.

The kitchen offers ample storage and is equipped with all modern appliances to include a range-master cooker.

The first floor offers two good size double bedrooms, a fully tiled family bathroom as well as a separate utility room and the loft has been converted to offer the primary bedroom with power shower en-suite.