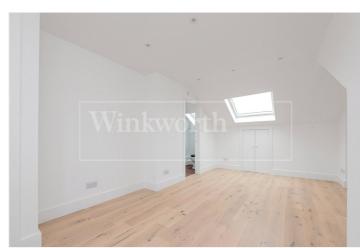

The kitchen offers ample storage and is equipped with all modern appliances to include a range-master cooker.

The first floor offers two good size double bedrooms, a fully tiled family bathroom as well as a separate utility room and the loft has been converted to offer the primary bedroom with power shower en-suite.