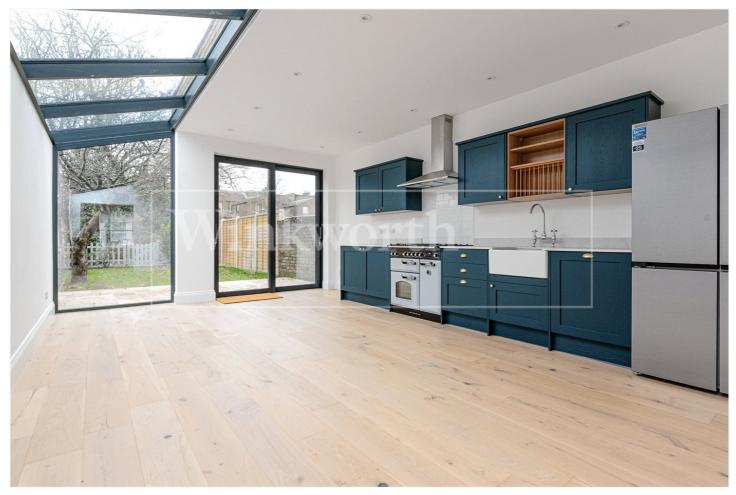

## **DESCRIPTION:**

Winkworth are delighted to offer this newly renovated three bedroom family home measuring over 1,560 sq ft to the lettings market.

This delightful home has been tastefully renovated to high standard. The ground floor comprises a double aspect reception room with hardwood flooring flowing seamlessly through to the extended kitchen diner to the rear. Benefitting from an abundance of natural light flooding though the skylights and bi-bolding doors which open onto mixture of patio and newly laid lawn garden and onto a small allotment behind the picket fence.

The kitchen offers ample storage and is equipped with all modern appliances to include a range-master cooker.

The first floor offers two good size double bedrooms, a fully tiled family bathroom as well as a separate utility room and the loft has been converted to offer the primary bedroom with power shower en-suite.