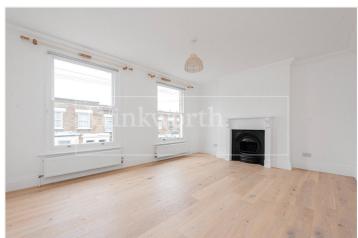

## **DESCRIPTION:**

Winkworth are delighted to offer this newly renovated three bedroom family home measuring over 1,560 sq ft to the lettings market.

This delightful home has been tastefully renovated to high standard. The ground floor comprises a double aspect reception room with hardwood flooring flowing seamlessly through to the extended kitchen diner to the rear. Benefitting from an abundance of natural light flooding though the skylights and bi-bolding doors which open onto mixture of patio and newly laid lawn garden and onto a small allotment behind the picket fence.

Additional features include underfloor heating throughout the ground floor, beautiful carpet runners, and reclaimed feature fireplaces and will appreciate that the nearest train station is only a stones through away.