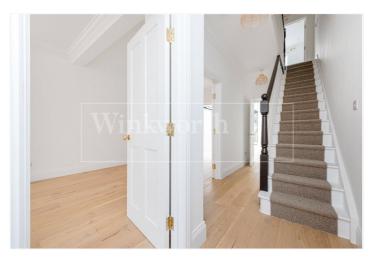

The kitchen offers ample storage and is equipped with all modern appliances to include a range-master cooker.

The first floor offers two good size double bedrooms, a fully tiled family bathroom as well as a separate utility room and the loft has been converted to offer the primary bedroom with power shower en-suite.

Additional features include underfloor heating throughout the ground floor, beautiful carpet runners, and reclaimed feature fireplaces and will appreciate that the nearest train station is only a stones through away.