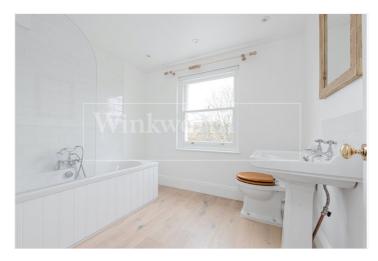

The kitchen offers ample storage and is equipped with all modern appliances to include a range-master cooker.

The first floor offers two good size double bedrooms, a fully tiled family bathroom as well as a separate utility room and the loft has been converted to offer the primary bedroom with power shower en-suite.