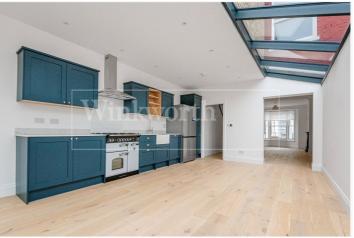

## **DESCRIPTION:**

Winkworth are delighted to offer this newly renovated three bedroom family home measuring over 1,560 sq ft to the lettings market.

This delightful home has been tastefully renovated to high standard. The ground floor comprises a double aspect reception room with hardwood flooring flowing seamlessly through to the extended kitchen diner to the rear. Benefitting from an abundance of natural light flooding though the skylights and bi-bolding doors which open onto mixture of patio and newly laid lawn garden and onto a small allotment behind the picket fence.

The kitchen offers ample storage and is equipped with all modern appliances to include a range-master cooker.

The first floor offers two good size double bedrooms, a fully tiled family bathroom as well as a separate utility room and the loft has been converted to offer the primary bedroom with power shower en-suite.