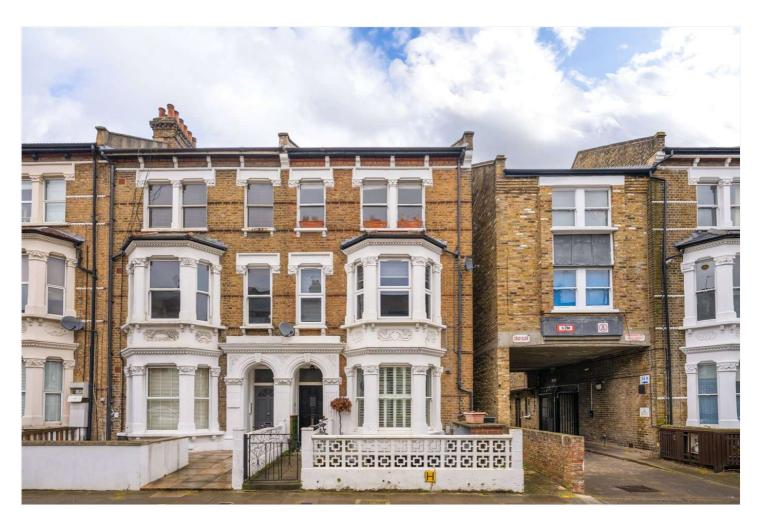

## CROXLEY ROAD, LONDON, W9 £3,500 PER MONTH

## **FURNISHED**

A well-presented bright and spacious three-bedroom flat located between Maida Vale and Queen's Park. The property comprises of a large reception room, with a separate kitchen, master bedroom with en-suite shower, double bedroom, and a further single bedroom with a family bathroom. Croxley road is located in the heart of Maida Vale, ideally situated for an abundance of local amenities including boutique shops, cafes and transport facilities offered by both Maida Vale and Queens Park (Bakerloo lines).