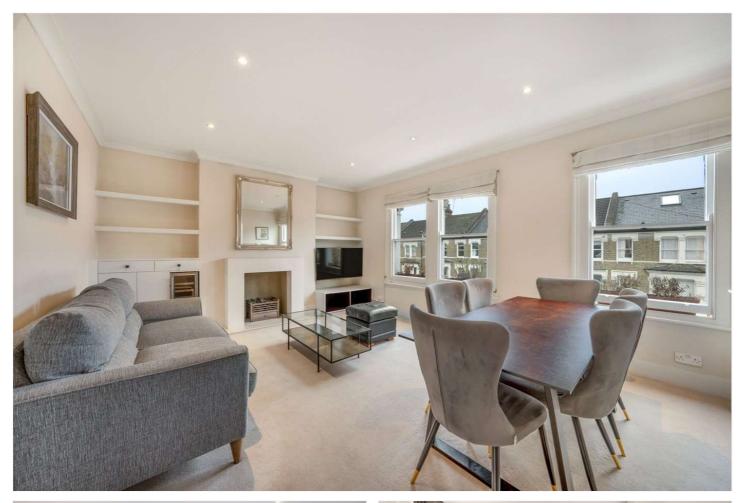

## **FURNISHED**

A well-presented bright and spacious three-bedroom flat located between Maida Vale and Queen's Park. The property comprises of a large reception room, with a separate kitchen, master bedroom with en-suite shower, double bedroom, and a further single bedroom with a family bathroom. Croxley road is located in the heart of Maida Vale, ideally situated for an abundance of local amenities including boutique shops, cafes and transport facilities offered by both Maida Vale and Queens Park (Bakerloo lines).

Double Bedroom With En-Suite Shower Room | Second Double Bedroom | Third Double Bedroom | Bathroom | Reception Room | Kitchen | Furnished

for every step...