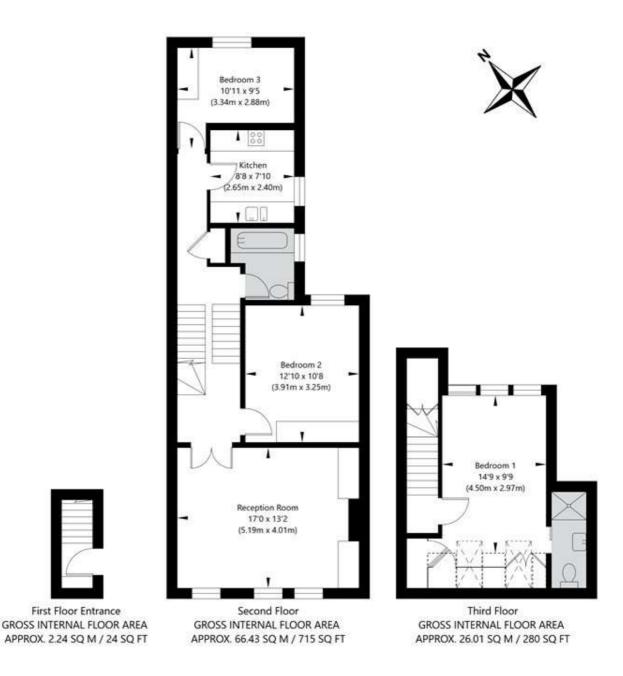

## Croxley Road, Maida Vale, London, W9 3HL

APPROXIMATE GROSS INTERNAL FLOOR AREA 94.68 SQ M / 1019 SQ FT THIS FLOOR PLAN IS FOR ILLUSTRATIVE PURPOSES ONLY AND SHOULD BE USED FOR THIS PURPOSE BY PROSPECTIVE APPLICANTS AS ITS NOT TO SCALE.

First Floor Entrance

(c) AMBERSHORE PIX LIMITED / PHOTO - VIDEO - FLOOR PLANS / 0800 999 1577 / WWW.AMBERSHOREPIX.CO.UK

Tenancy Deposit: £4,038.46

Holding Deposit: 1 weeks rent where the rent is up to £100,000 per annum, 2 weeks rent where the rent is over £100,000 per annum