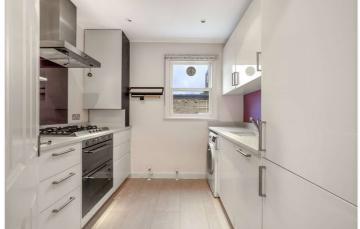

## **FURNISHED**

A well-presented bright and spacious three-bedroom flat located between Maida Vale and Queen's Park. The property comprises of a large reception room, with a separate kitchen, master bedroom with en-suite shower, double bedroom, and a further single bedroom with a family bathroom. Croxley road is located in the heart of Maida Vale, ideally situated for an abundance of local amenities including boutique shops, cafes and transport facilities offered by both Maida Vale and Queens Park (Bakerloo lines).

Double Bedroom With En-Suite Shower Room | Second Double Bedroom | Third Double Bedroom | Bathroom | Reception Room | Kitchen | Furnished

for every step...