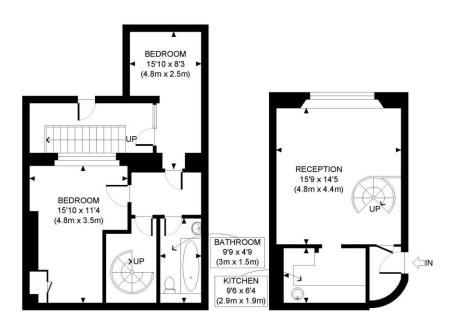

## **LOCATION:**

Clanricarde Gardens is a quiet cul-de-sac a moment's walk from Notting Hill Gate Station, local shops restaurants and the green open spaces of Kensington Gardens.

LOWER GROUND FLOOR GROSS INTERNAL FLOOR AREA 526 SQ FT GROUND FLOOR GROSS INTERNAL FLOOR AREA 335 SQ FT

APPROX. GROSS INTERNAL FLOOR AREA: 861 SQ FT/ 80 SQM

## Winkworth

This plan is for illustrative purposes only and should be used as such by any prospective client. Whilst every attempt has been made to ensure the accuracy of the Floor Plan contained here, measurements of the doors, windows, rooms and any other items are approximate and no responsibility is taken for any errors, omissions, or misstatement. The services, systems and appliances shown have not been tested and no guarantee as to the operability or efficiency can be given.

PROPERTY PHOT PLANS

This floorplan is for illustration purposes only and is not to scale. The position and size of doors, windows, appliances and other features are approximate.

Deposit: £3,250 Holding Deposit: