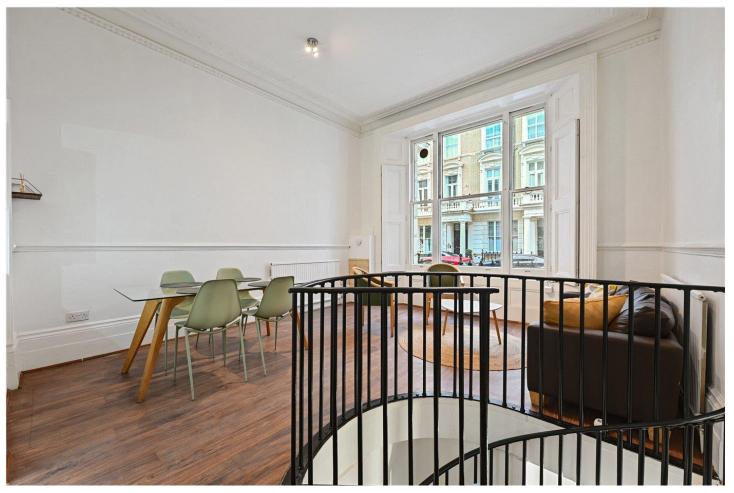

## **DESCRIPTION:**

This bright and spacious maisonette is situated ground and lower ground floors of this impressive Victorian building on this quiet cul de sac just behind Notting Hill Gate.

Entrance on the ground floor, the flat comprises, spacious living room with wonderful heigh ceilings, semi open plan fully fitted kitchen, a spiral staircase then leads down to two well separated spacious double bedrooms and bathroom.