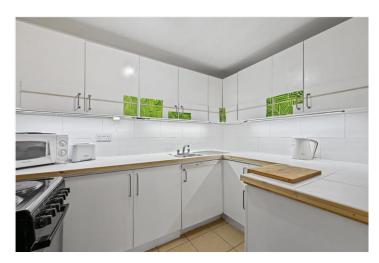

## **DESCRIPTION:**

This bright and spacious maisonette is situated ground and lower ground floors of this impressive Victorian building on this quiet cul de sac just behind Notting Hill Gate.

Entrance on the ground floor, the flat comprises, spacious living room with wonderful heigh ceilings, semi open plan fully fitted kitchen, a spiral staircase then leads down to two well separated spacious double bedrooms and bathroom.