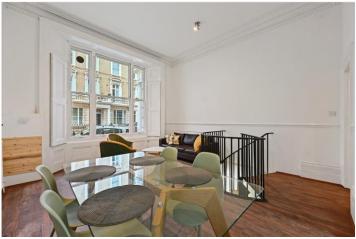

## **DESCRIPTION:**

This bright and spacious maisonette is situated ground and lower ground floors of this impressive Victorian building on this quiet cul de sac just behind Notting Hill Gate.

Entrance on the ground floor, the flat comprises, spacious living room with wonderful heigh ceilings, semi open plan fully fitted kitchen, a spiral staircase then leads down to two well separated spacious double bedrooms and bathroom.