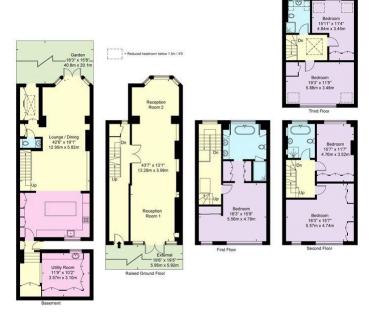

## Elgin Crescent W11 2JL Approx Gross Internal Area = 316.6 sq m / 3407 sq ft

Copyright P L A N Ref

ing Practice and whilst we have nce, you should carry out or con Copyright @ BLEUPLAN

This floorplan is for illustration purposes only and is not to scale. The position and size of doors, windows, appliances and other features are approximate.