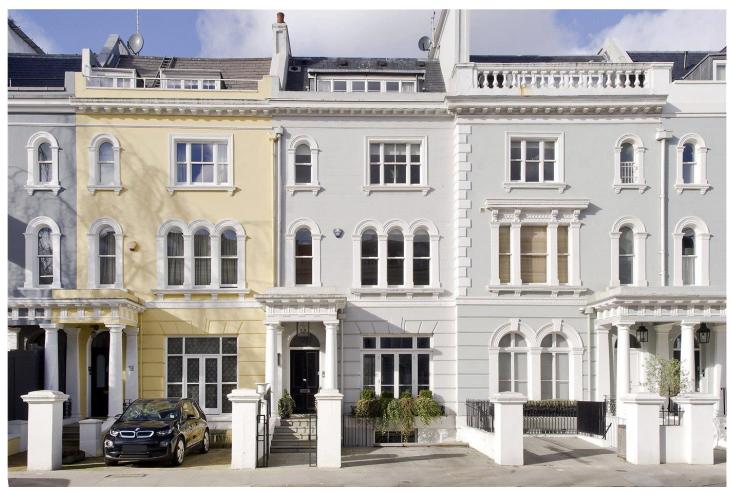

ELGIN CRESCENT, LONDON, W11 **£15,000 PER WEEK (£65,000 PCM) FURNISHED** 

A FANTASTIC OPPORTUNITY TO RENT THIS BEAUTIFUL FIVE BEDROOM FAMILY HOME ON ONE OF THE AREA'S MOST SOUGHT-AFTER LOCATIONS WITH OFF STREET PARKING AND STUNNING PRIVATE GARDEN WITH DIRECT ACCESS OUT TO COMMUNAL GARDENS. AVAILABLE FOR SHORT LET ONLY PLEASE.

## **LOCATION:**

Elgin Crescent is an imposing residential street, perfectly located at the heart of Notting Hill running west from Portobello Road. The property is located on the stretch between Portobello market and Ladbroke Grove, seconds from the many shop's bars and restaurants of Portobello Road and within easy walking distance of Notting Hill Gate and its many transport links.