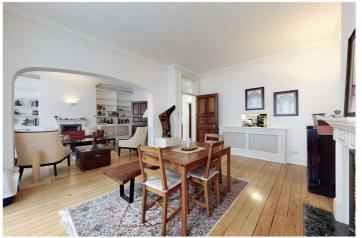

## HANOVER HOUSE, ST JOHN'S WOOD, LONDON, NW8 €2,250,000 LEASEHOLD

A spacious four bedroom apartment with a double reception room, located on the raised ground floor of this popular red-brick development, ideally located at the bottom of the newly landscaped St John's Wood High Street. The property is presented in good decorative order throughout with an en-suite bathroom and dressing room to the principal bedroom, further benefits include a guest WC and a shower room. The closest Underground stations are St John's Wood (Jubilee Line) and Baker Street (Metropolitan, Bakerloo, Hammersmith, City and Circle lines) furthermore the development is only 0.2 miles away from both Regent's Park and Lord's Cricket Ground.