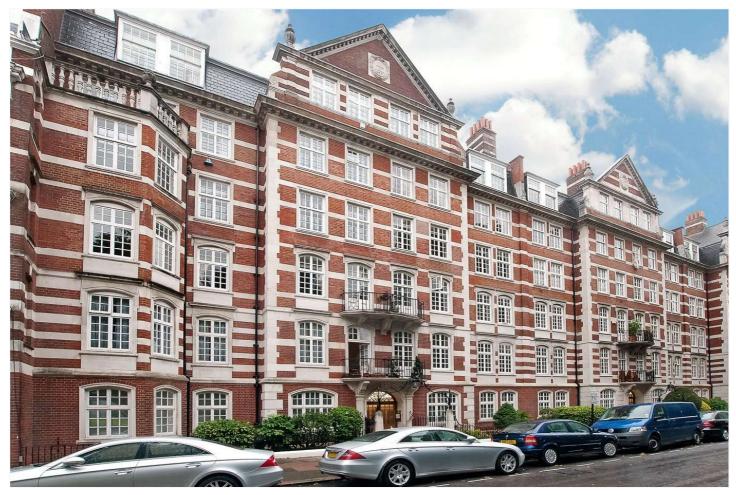

## HANOVER HOUSE, ST JOHN'S WOOD, LONDON, NW8 €2,250,000 LEASEHOLD

A spacious four bedroom apartment with a double reception room, located on the raised ground floor of this popular red-brick development, ideally located at the bottom of the newly landscaped St John's Wood High Street. The property is presented in good decorative order throughout with an en-suite bathroom and dressing room to the principal bedroom, further benefits include a guest WC and a shower room. The closest Underground stations are St John's Wood (Jubilee Line) and Baker Street (Metropolitan, Bakerloo, Hammersmith, City and Circle lines) furthermore the development is only 0.2 miles away from both Regent's Park and Lord's Cricket Ground.