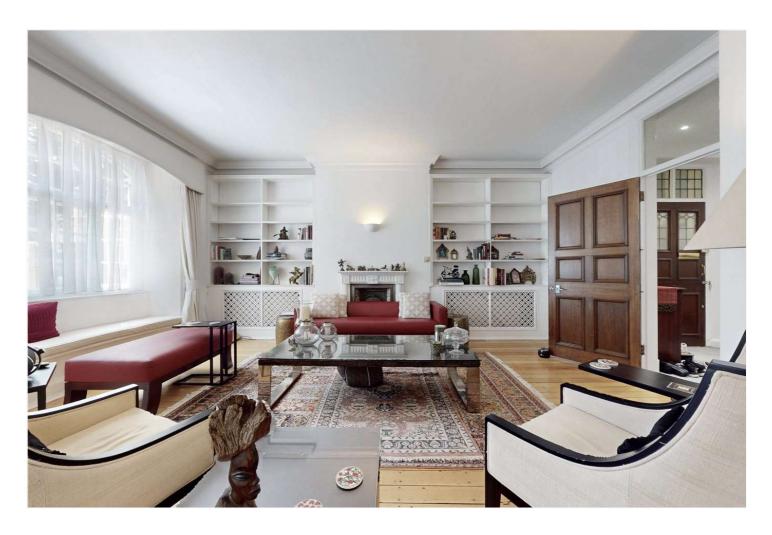

## HANOVER HOUSE, ST JOHN'S WOOD, LONDON, NW8 €2,250,000 LEASEHOLD

A spacious four bedroom apartment with a double reception room, located on the raised ground floor of this popular red-brick development, ideally located at the bottom of the newly landscaped St John's Wood High Street. The property is presented in good decorative order throughout with an en-suite bathroom and dressing room to the principal bedroom, further benefits include a guest WC and a shower room. The closest Underground stations are St John's Wood (Jubilee Line) and Baker Street (Metropolitan, Bakerloo, Hammersmith, City and Circle lines) furthermore the development is only 0.2 miles away from both Regent's Park and Lord's Cricket Ground.