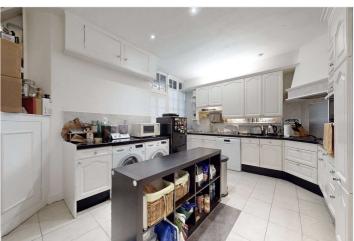

## HANOVER HOUSE, ST JOHN'S WOOD, LONDON, NW8 €2,250,000 LEASEHOLD

A spacious four bedroom apartment with a double reception room, located on the raised ground floor of this popular red-brick development, ideally located at the bottom of the newly landscaped St John's Wood High Street. The property is presented in good decorative order throughout with an en-suite bathroom and dressing room to the principal bedroom, further benefits include a guest WC and a shower room. The closest Underground stations are St John's Wood (Jubilee Line) and Baker Street (Metropolitan, Bakerloo, Hammersmith, City and Circle lines) furthermore the development is only 0.2 miles away from both Regent's Park and Lord's Cricket Ground.