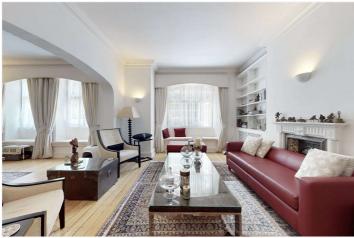

## HANOVER HOUSE, ST JOHN'S WOOD, LONDON, NW8 €2,250,000 LEASEHOLD

A spacious four bedroom apartment with a double reception room, located on the raised ground floor of this popular red-brick development, ideally located at the bottom of the newly landscaped St John's Wood High Street. The property is presented in good decorative order throughout with an en-suite bathroom and dressing room to the principal bedroom, further benefits include a guest WC and a shower room. The closest Underground stations are St John's Wood (Jubilee Line) and Baker Street (Metropolitan, Bakerloo, Hammersmith, City and Circle lines) furthermore the development is only 0.2 miles away from both Regent's Park and Lord's Cricket Ground.