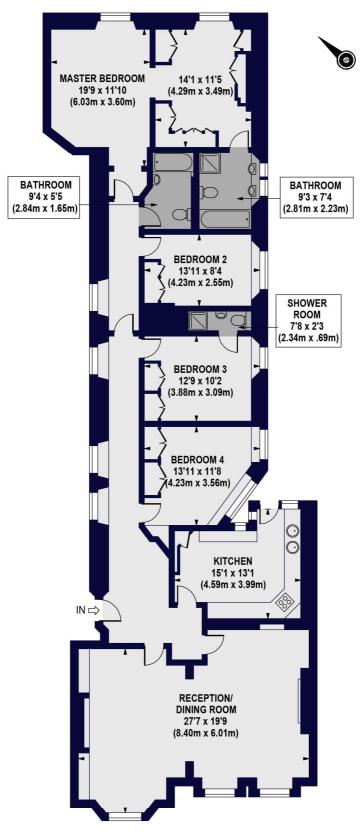

## **HANOVER HOUSE**

Approx. Gross Internal Floor Area 1971 sq ft. / 183.10 sq.m

## **GROUND FLOOR**

All measurements of walls, doors, windows, fittings and appliances, including their size and location, are shown as standard sizes and do not constitute any warranty or representation by the seller, their agent or CP Creative. Any intending purchaser must satisfy himself by inspection or otherwise as to the correctness of the information contained in these plans.