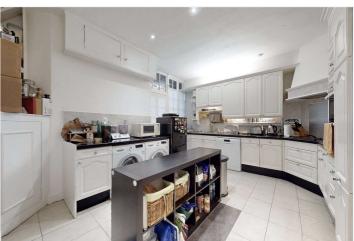

## HANOVER HOUSE, ST JOHN'S WOOD, LONDON, NW8 **£2,100,000** LEASEHOLD

A spacious four bedroom apartment with a double reception room, located on the raised ground floor of this popular red-brick development, ideally located at the bottom of the newly landscaped St John's Wood High Street. The property is presented in good decorative order throughout with an en-suite bathroom and dressing room to the principal bedroom, further benefits include a guest WC and a shower room. The closest Underground stations are St John's Wood (Jubilee Line) and Baker Street (Metropolitan, Bakerloo, Hammersmith, City and Circle lines) furthermore the development is only 0.2 miles away from both Regent's Park and Lord's Cricket Ground.

Principal Bedroom With En Suite & Dressing Area | Three Further Bedrooms | Two Bathrooms | Double Reception Room | Kitchen | Communal Hot Water & Heating | Passenger Lift | Porterage | Close proximity to amenities | Leasehold