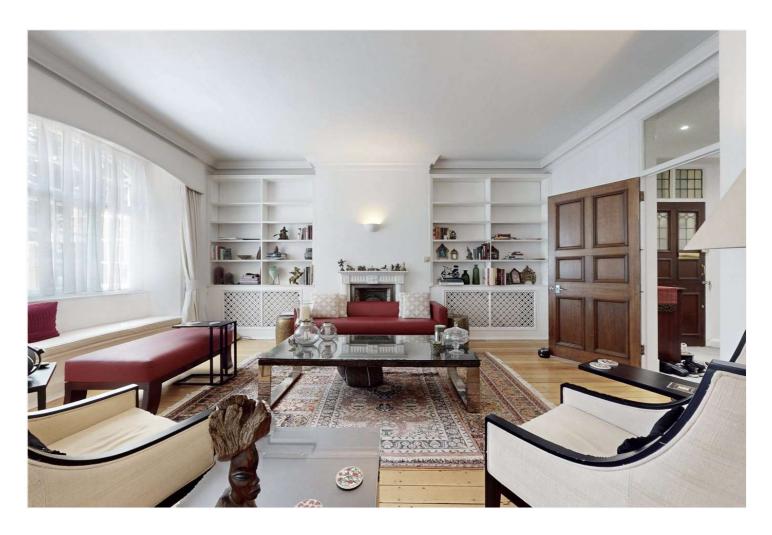

## HANOVER HOUSE, ST JOHN'S WOOD, LONDON, NW8 **£2,100,000** LEASEHOLD

A spacious four bedroom apartment with a double reception room, located on the raised ground floor of this popular red-brick development, ideally located at the bottom of the newly landscaped St John's Wood High Street. The property is presented in good decorative order throughout with an en-suite bathroom and dressing room to the principal bedroom, further benefits include a guest WC and a shower room. The closest Underground stations are St John's Wood (Jubilee Line) and Baker Street (Metropolitan, Bakerloo, Hammersmith, City and Circle lines) furthermore the development is only 0.2 miles away from both Regent's Park and Lord's Cricket Ground.

Principal Bedroom With En Suite & Dressing Area | Three Further Bedrooms | Two Bathrooms | Double Reception Room | Kitchen | Communal Hot Water & Heating | Passenger Lift | Porterage | Close proximity to amenities | Leasehold