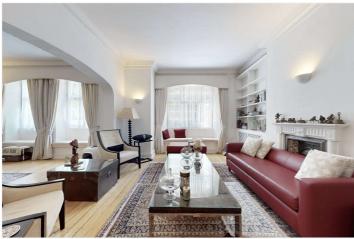

## HANOVER HOUSE, ST JOHN'S WOOD, LONDON, NW8 **£2,100,000** LEASEHOLD

A spacious four bedroom apartment with a double reception room, located on the raised ground floor of this popular red-brick development, ideally located at the bottom of the newly landscaped St John's Wood High Street. The property is presented in good decorative order throughout with an en-suite bathroom and dressing room to the principal bedroom, further benefits include a guest WC and a shower room. The closest Underground stations are St John's Wood (Jubilee Line) and Baker Street (Metropolitan, Bakerloo, Hammersmith, City and Circle lines) furthermore the development is only 0.2 miles away from both Regent's Park and Lord's Cricket Ground.

Principal Bedroom With En Suite & Dressing Area | Three Further Bedrooms | Two Bathrooms | Double Reception Room | Kitchen | Communal Hot Water & Heating | Passenger Lift | Porterage | Close proximity to amenities | Leasehold