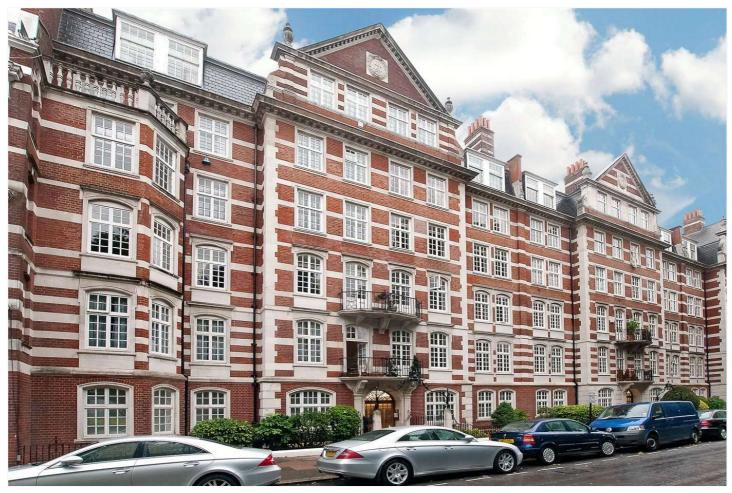

## HANOVER HOUSE, ST JOHN'S WOOD, LONDON, NW8 **£2,100,000** LEASEHOLD

A spacious four bedroom apartment with a double reception room, located on the raised ground floor of this popular red-brick development, ideally located at the bottom of the newly landscaped St John's Wood High Street. The property is presented in good decorative order throughout with an en-suite bathroom and dressing room to the principal bedroom, further benefits include a guest WC and a shower room. The closest Underground stations are St John's Wood (Jubilee Line) and Baker Street (Metropolitan, Bakerloo, Hammersmith, City and Circle lines) furthermore the development is only 0.2 miles away from both Regent's Park and Lord's Cricket Ground.