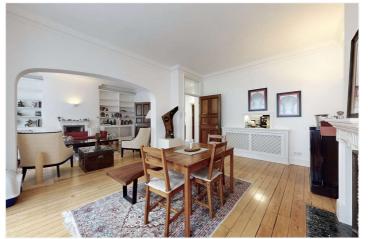

## HANOVER HOUSE, ST JOHN'S WOOD, LONDON, NW8 **£2,100,000** LEASEHOLD

A spacious four bedroom apartment with a double reception room, located on the raised ground floor of this popular red-brick development, ideally located at the bottom of the newly landscaped St John's Wood High Street. The property is presented in good decorative order throughout with an en-suite bathroom and dressing room to the principal bedroom, further benefits include a guest WC and a shower room. The closest Underground stations are St John's Wood (Jubilee Line) and Baker Street (Metropolitan, Bakerloo, Hammersmith, City and Circle lines) furthermore the development is only 0.2 miles away from both Regent's Park and Lord's Cricket Ground.

Principal Bedroom With En Suite & Dressing Area | Three Further Bedrooms | Two Bathrooms | Double Reception Room | Kitchen | Communal Hot Water & Heating | Passenger Lift | Porterage | Close proximity to amenities | Leasehold