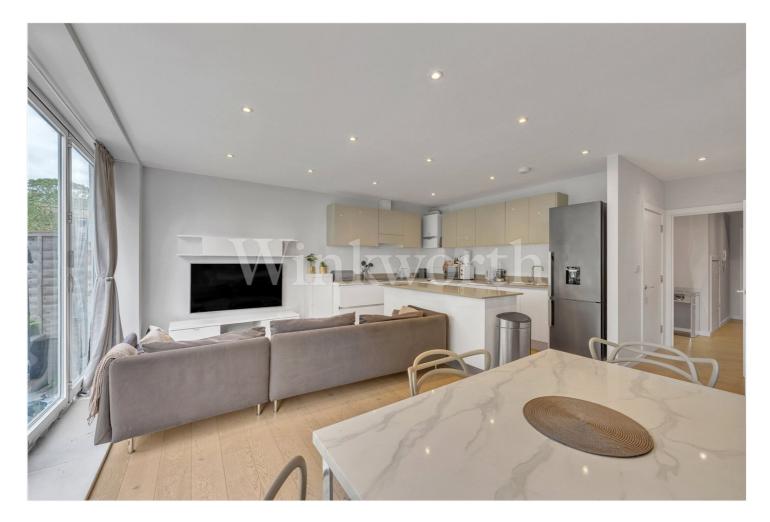

## **DESCRIPTION:**

We are delighted to offer this spacious 3 bedroom, 3 bathroom garden flat located on The Vale adjacent to Basing Hill Park and within close proximity of Childs Hill Park, 2 excellent local recreational amenity spaces. The flat is one of 3 properties in the building that were constructed only a few years ago and benefits from high specification bathrooms and a luxury open plan kitchen living room. Its location is on the Golders Green side of The Vale close to the junction with Dunstan Road. Accommodation comprises 3 double bedrooms of which 2 have en-suite shower rooms and there is a 3<sup>rd</sup> family bathroom.

The living room has full height and width bifold doors opening onto a private West facing garden. The principal bedroom also has direct access to the garden.

This is a fabulous garden flat with a huge array of features rarely available.