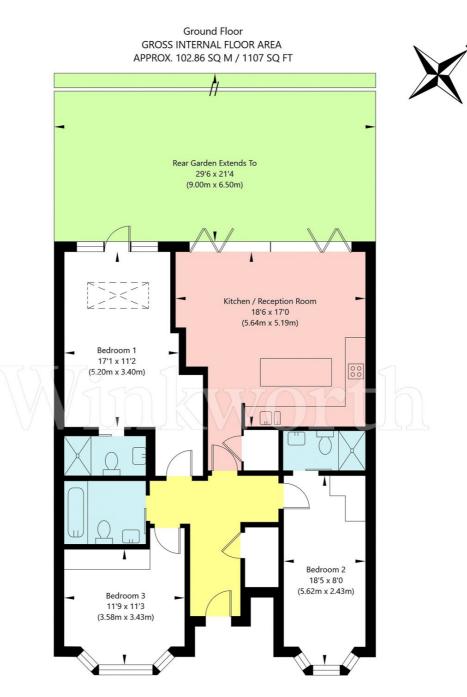

## The Vale, London NW11 8TJ

APPROXIMATE GROSS INTERNAL FLOOR AREA 102.86 SQ M / 1107 SQ FT THIS FLOOR PLAN IS FOR ILLUSTRATIVE PURPOSES ONLY AND SHOULD BE USED FOR THIS PURPOSE BY PROSPECTIVE APPLICANTS AS ITS NOT TO SCALE.