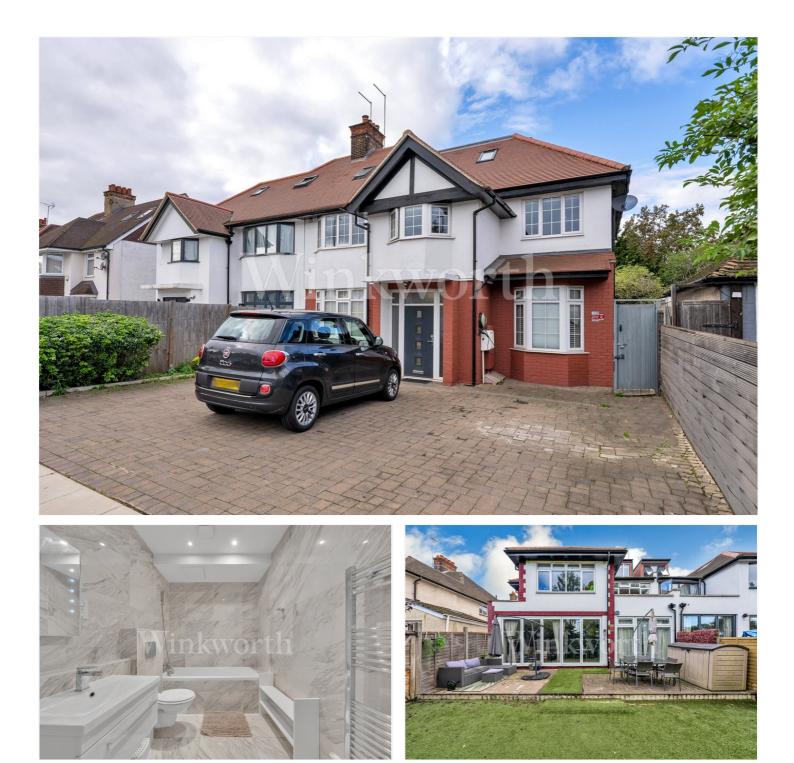

THE VALE, NW11 **£799,500 SHARE OF FREEHOLD** 

## A delightful 3 bedroom 3 bathroom garden flat close to central Golders Green

3 Bedrooms/ 3 Bathrooms/ Private Garden/ Off Street Parking/ Newly Refurbished/ Share of Freehold/ EPC Rating: B/ Council Tax Band: E

## **DESCRIPTION:**

We are delighted to offer this spacious 3 bedroom, 3 bathroom garden flat located on The Vale adjacent to Basing Hill Park and within close proximity of Childs Hill Park, 2 excellent local recreational amenity spaces. The flat is one of 3 properties in the building that were constructed only a few years ago and benefits from high specification bathrooms and a luxury open plan kitchen living room. Its location is on the Golders Green side of The Vale close to the junction with Dunstan Road. Accommodation comprises 3 double bedrooms of which 2 have en-suite shower rooms and there is a 3<sup>rd</sup> family bathroom.

The living room has full height and width bifold doors opening onto a private West facing garden. The principal bedroom also has direct access to the garden.

This is a fabulous garden flat with a huge array of features rarely available.