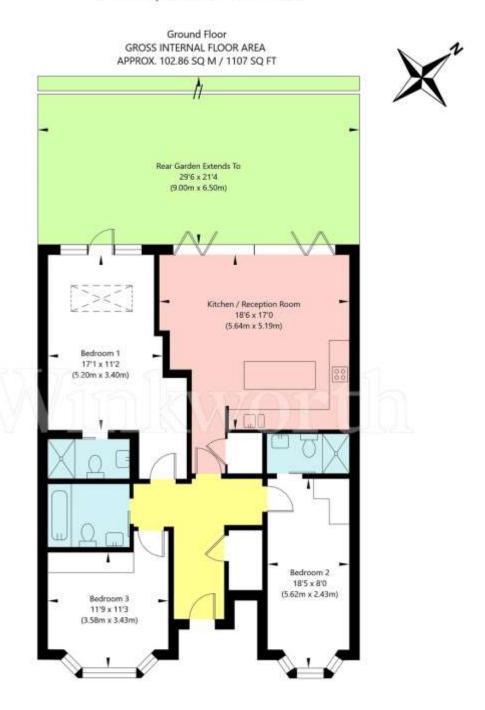

## The Vale, London NW11 8TJ

APPROXIMATE GROSS INTERNAL FLOOR AREA 102.86 SQ M / 1107 SQ FT
THIS FLOOR PLAN IS FOR ILLUSTRATIVE PURPOSES ONLY AND
SHOULD BE USED FOR THIS PURPOSE BY PROSPECTIVE APPLICANTS AS ITS NOT TO SCALE.

(c) AMBERSHORE PIX LIMITED / PHOTO - VIDEO - FLOOR PLANS / 0800 999 1577 / WWW.AMBERSHOREPIX.CO.UK