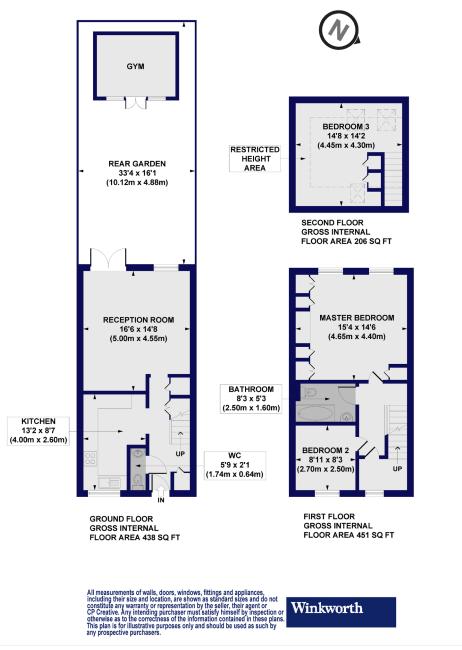

## **Byron Close, SW16**

Approx. Gross Internal Floor Area 1095 sq. ft / 101.75 sq. m (Including Restricted Height Area & Excluding Gym)
Approx. Gross Internal Floor Area 1009 sq. ft / 93.78 sq. m (Excluding Restricted Height Area & Gym)

This floorplan is for illustration purposes only and is not to scale. The position and size of doors, windows, appliances and other features are approximate.

Streatham | 020 8769 6699 | streatham@winkworth.co.uk