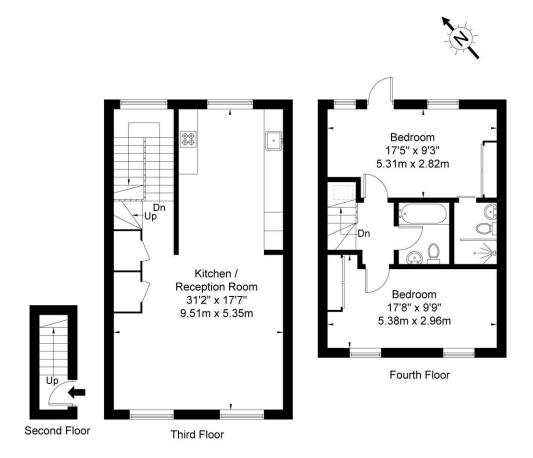

## **Durham Terrace, W2 5PB**

Approx Gross Internal Area = 93.9 sq m / 1010 sq ft

Ref Copyright P L A N
The Floor plan is not to scale and measurements and areas shown are approximate and therefore should be used for illustrative purposes only. The plan has been prepared in accordance with the RICS code of Measuring Practice and whilst we have confidence in the information produced it must not be relied on.

If there is any aspect of particular importance, you should carry out or commission your own inspection of the property.

Copyright @ BLEUPLAN

This floorplan is for illustration purposes only and is not to scale. The position and size of doors, windows, appliances and other features are approximate.