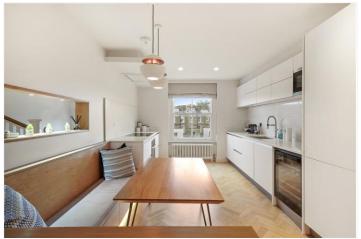

## **DESCRIPTION:**

This property comprises entrance on the second floor leading up to a fabulous open plan fully fitted kitchen and living room with beautiful wooden floors and fantastic entertaining space. Stairs then lead up to the top floor with master bedroom with ensuite shower room and second double bedroom with family bathroom. The property has been refurbished throughout to the highest of standards and viewings are highly recommended. The property is offered for 6 months but any shorter lets can be by separate negotiation.