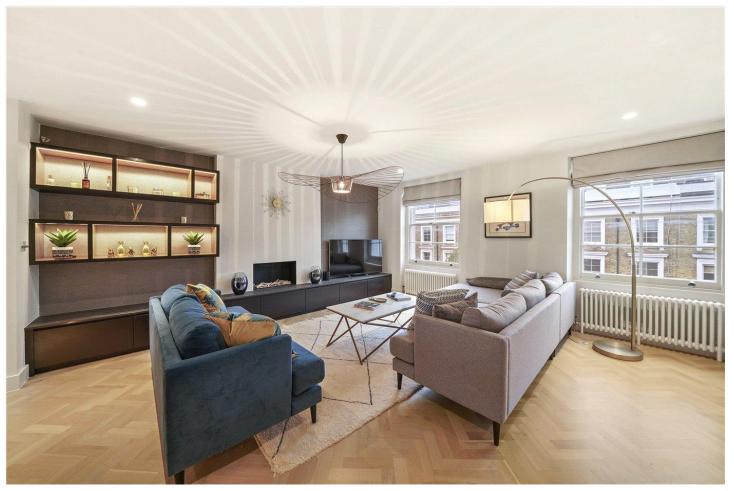

## **DESCRIPTION:**

This property comprises entrance on the second floor leading up to a fabulous open plan fully fitted kitchen and living room with beautiful wooden floors and fantastic entertaining space. Stairs then lead up to the top floor with master bedroom with ensuite shower room and second double bedroom with family bathroom. The property has been refurbished throughout to the highest of standards and viewings are highly recommended. The property is offered for 6 months but any shorter lets can be by separate negotiation.