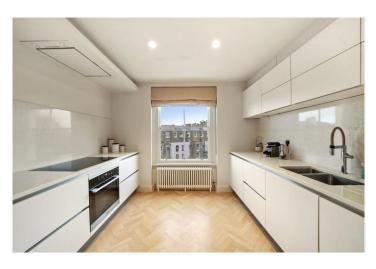

## **DESCRIPTION:**

This property comprises entrance on the second floor leading up to a fabulous open plan fully fitted kitchen and living room with beautiful wooden floors and fantastic entertaining space. Stairs then lead up to the top floor with master bedroom with ensuite shower room and second double bedroom with family bathroom. The property has been refurbished throughout to the highest of standards and viewings are highly recommended. The property is offered for 6 months but any shorter lets can be by separate negotiation.