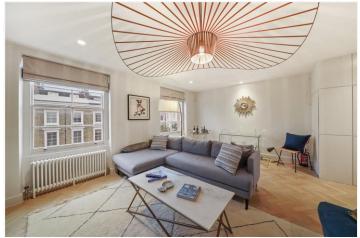

## **DESCRIPTION:**

This property comprises entrance on the second floor leading up to a fabulous open plan fully fitted kitchen and living room with beautiful wooden floors and fantastic entertaining space. Stairs then lead up to the top floor with master bedroom with ensuite shower room and second double bedroom with family bathroom. The property has been refurbished throughout to the highest of standards and viewings are highly recommended. The property is offered for 6-9 months. Bills not included.