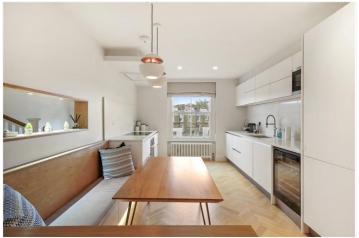

## **DESCRIPTION:**

This property comprises entrance on the second floor leading up to a fabulous open plan fully fitted kitchen and living room with beautiful wooden floors and fantastic entertaining space. Stairs then lead up to the top floor with master bedroom with ensuite shower room and second double bedroom with family bathroom. The property has been refurbished throughout to the highest of standards and viewings are highly recommended. The property is offered for 6-9 months. Bills not included.