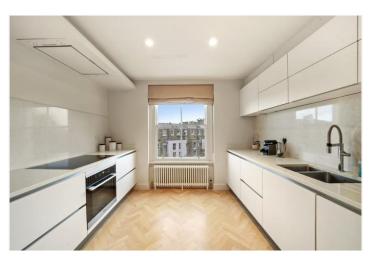

## **DESCRIPTION:**

This property comprises entrance on the second floor leading up to a fabulous open plan fully fitted kitchen and living room with beautiful wooden floors and fantastic entertaining space. Stairs then lead up to the top floor with master bedroom with ensuite shower room and second double bedroom with family bathroom. The property has been refurbished throughout to the highest of standards and viewings are highly recommended. The property is offered for 6-9 months. Bills not included.