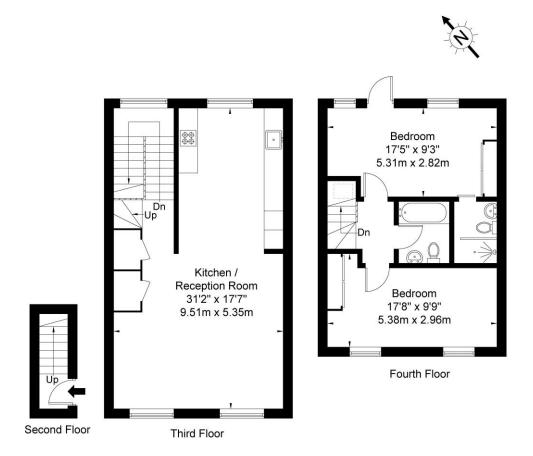

## **Durham Terrace, W2 5PB**

Approx Gross Internal Area = 93.9 sq m / 1010 sq ft

Ref Copyright P L A N
The Floor plan is not to scale and measurements and areas shown are approximate and therefore should be used for illustrative purposes only. The plan has been prepared in accordance with the RICS code of Measuring Practice and whilst we have confidence in the information produced it must not be relied on.

If there is any aspect of particular importance, you should carry out or commission your own inspection of the property.

Copyright @ BLEUPLAN

This floorplan is for illustration purposes only and is not to scale. The position and size of doors, windows, appliances and other features are approximate.