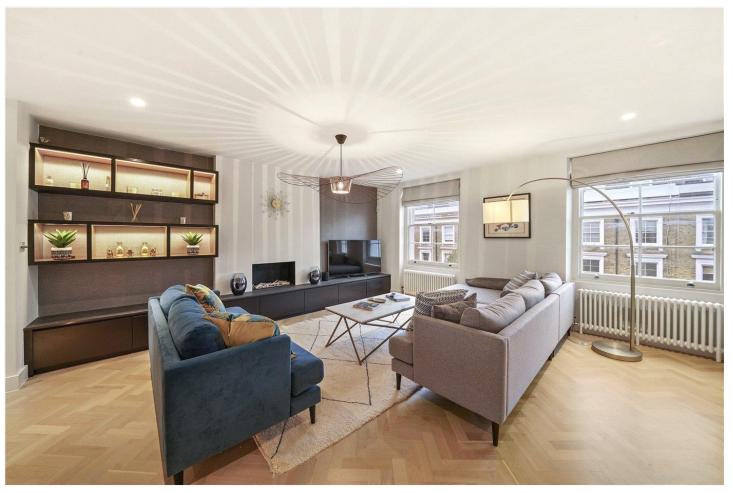

## **DESCRIPTION:**

This property comprises entrance on the second floor leading up to a fabulous open plan fully fitted kitchen and living room with beautiful wooden floors and fantastic entertaining space. Stairs then lead up to the top floor with master bedroom with ensuite shower room and second double bedroom with family bathroom. The property has been refurbished throughout to the highest of standards and viewings are highly recommended. The property is offered for 6-9 months. Bills not included.