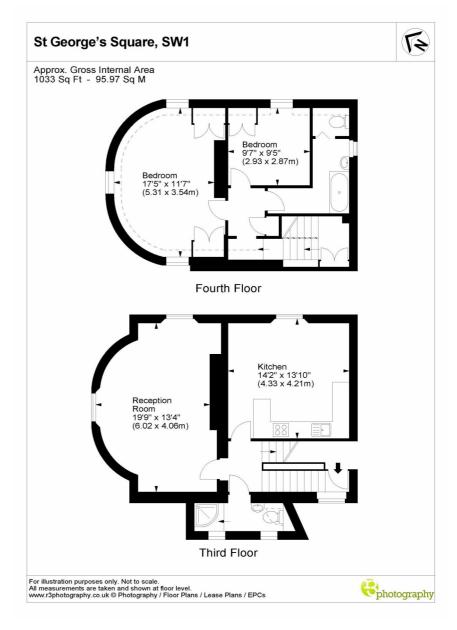

### ST GEORGES SQUARE, SW1V £3,500 PER MONTH FURNISHED

A stunning, Stucco fronted, Victorian split level, two bedroom, two bathroom flat spanning across 1033 sq ft and on the highly diserable St George's Square.

The first floor comprises of a bright and airy, eat in kitchen, with plenty of worktop space, storage and all appliances - incudes, washing machine, dishwasher, fridge and freezer. Next door is a super spacious living room with storage and large sash windows that lets the natural light flood in. On the same floor there is also a high spec, shower room with toilet.

The second floor comprises of two double bedrooms with ample storage and a spacious bathroom with shower over bath.

Winkworth wishes to inform prospective buyers and tenants that these particulars are a guide and ac as information only. All our details are given in good faith and believed to be correct at the time of printing but they don't form part of an offer or contract. No winkworth employee has authority to make or give any representation or warranty in relation to this property. All fixtures and fittings, whether fitted or not are deemed removable by the vendor unless stated otherwise