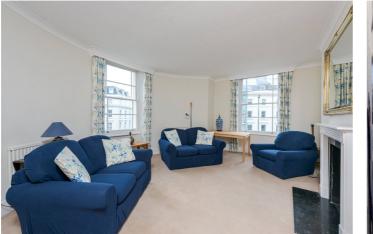

The first floor comprises of a bright and airy, eat in kitchen, with plenty of worktop space, storage and all appliances - incudes, washing machine, dishwasher, fridge and freezer. Next door is a super spacious living room with storage and large sash windows that lets the natural light flood in. On the same floor there is also a high spec, shower room with toilet.