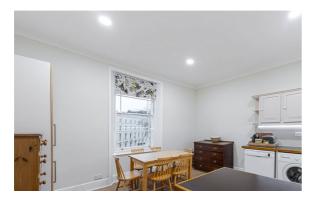

The first floor comprises of a bright and airy, eat in kitchen, with plenty of worktop space, storage and all appliances - incudes, washing machine, dishwasher, fridge and freezer. Next door is a super spacious living room with storage and large sash windows that lets the natural light flood in. On the same floor there is also a high spec, shower room with toilet.