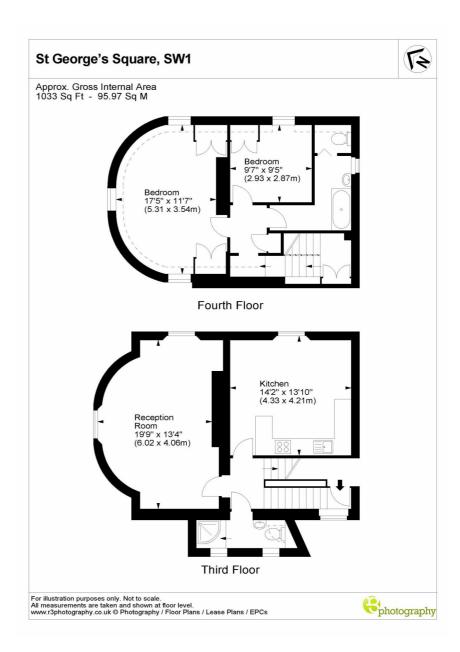

## ST GEORGES SQUARE, SW1V

£3,270 PER MONTH FURNISHED

A stunning, Stucco fronted, Victorian split level, two bedroom, two bathroom flat spanning across 1033 sq ft and on the highly diserable St George's Square.

The first floor comprises of a bright and airy, eat in kitchen, with plenty of worktop space, storage and all appliances - incudes, washing machine, dishwasher, fridge and freezer. Next door is a super spacious living room with storage and large sash windows that lets the natural light flood in. On the same floor there is also a high spec, shower room with toilet.

The second floor comprises of two double bedrooms with ample storage and a spacious bathroom with shower over bath.

St Georges Square is located well for Pimlico Underground (Victoria Line, 0.2 miles) which is only a short stroll away.