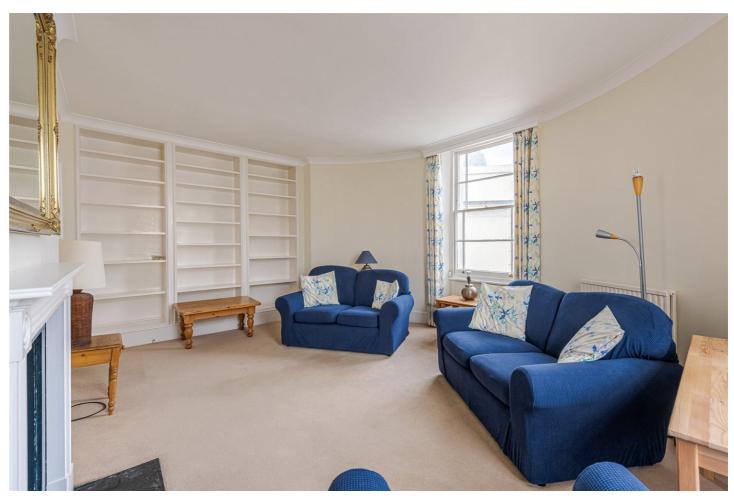

The first floor comprises of a bright and airy, eat in kitchen, with plenty of worktop space, storage and all appliances - incudes, washing machine, dishwasher, fridge and freezer. Next door is a super spacious living room with storage and large sash windows that lets the natural light flood in. On the same floor there is also a high spec, shower room with toilet.