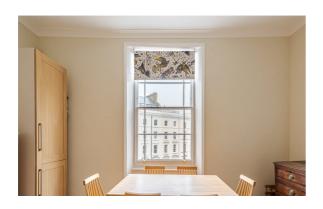

The first floor comprises of a bright and airy, eat in kitchen, with plenty of worktop space, storage and all appliances - incudes, washing machine, dishwasher, fridge and freezer. Next door is a super spacious living room with storage and large sash windows that lets the natural light flood in. On the same floor there is also a high spec, shower room with toilet.