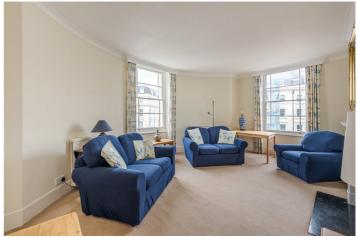

The first floor comprises of a bright and airy, eat in kitchen, with plenty of worktop space, storage and all appliances - incudes, washing machine, dishwasher, fridge and freezer. Next door is a super spacious living room with storage and large sash windows that lets the natural light flood in. On the same floor there is also a high spec, shower room with toilet.