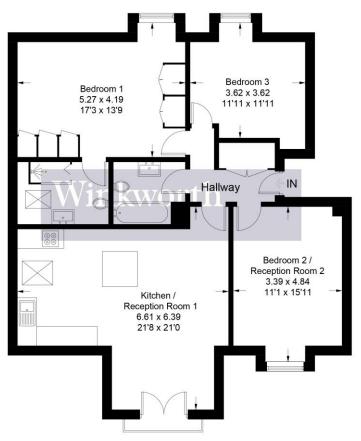

## Approximate Gross Internal Area = 97.5 sq m / 1049 sq ft

Illustration for identification purposes only, measurements are approximate, not to scale. Winkworth © 2025 (ID1185156)

This floorplan is for illustration purposes only and is not to scale. The position and size of doors, windows, appliances and other features are approximate.