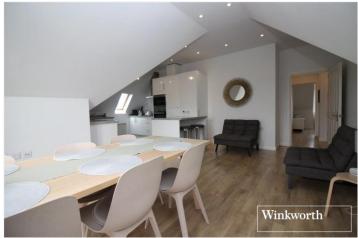

This spacious three-bedroom apartment (master with en-suite) offers luxury spacious living complete with an open plan kitchen/living area, two bathrooms: main and en-suite, and three double bedrooms.

The property also benefits from ample storage, high ceilings, allocated secure parking and a 900+ year lease.

## **AT A GLANCE**

- 3 Bedrooms
- Third Floor
- En-Suite Shower Room
- Air-Conditioned Open Plan Living Space
- Secure Gate Controlled Parking
- Underfloor Heating throughout