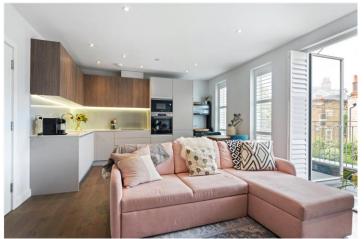

## **DESCRIPTION:**

This beautifully presented modern two-bedroom flat features an open-plan kitchen and reception room with access to a balcony overlooking the communal area. The kitchen is sleek and contemporary, equipped with integrated appliances, under-cabinet lighting, and large windows. The property also includes two double bedrooms, a bathroom with modern fixtures and fittings, and a storage cupboard in the hallway.