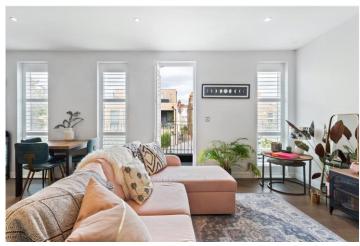

## **DESCRIPTION:**

This beautifully presented modern two-bedroom flat features an open-plan kitchen and reception room with access to a balcony overlooking the communal area. The kitchen is sleek and contemporary, equipped with integrated appliances, under-cabinet lighting, and large windows. The property also includes two double bedrooms, a bathroom with modern fixtures and fittings, and a storage cupboard in the hallway.