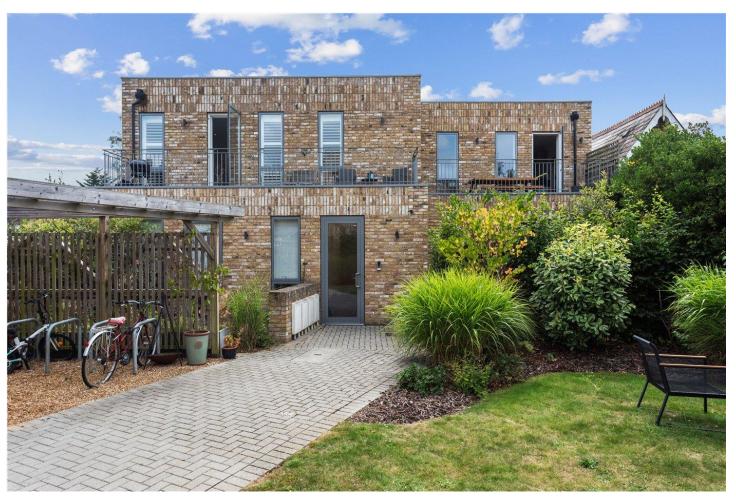

## **DESCRIPTION:**

This beautifully presented modern two-bedroom flat features an open-plan kitchen and reception room with access to a balcony overlooking the communal area. The kitchen is sleek and contemporary, equipped with integrated appliances, under-cabinet lighting, and large windows. The property also includes two double bedrooms, a bathroom with modern fixtures and fittings, and a storage cupboard in the hallway.

Located in Tooting Broadway, the flat boasts excellent transport links with the Northern Line underground and Tooting mainline stations just a short walk away. It's also within a short distance of St George's Hospital.