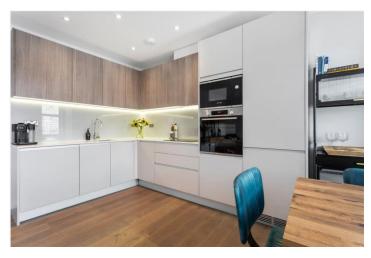

## **DESCRIPTION:**

This beautifully presented modern two-bedroom flat features an open-plan kitchen and reception room with access to a balcony overlooking the communal area. The kitchen is sleek and contemporary, equipped with integrated appliances, under-cabinet lighting, and large windows. The property also includes two double bedrooms, a bathroom with modern fixtures and fittings, and a storage cupboard in the hallway.