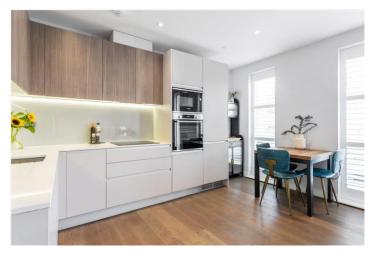

## **DESCRIPTION:**

This beautifully presented modern two-bedroom flat features an open-plan kitchen and reception room with access to a balcony overlooking the communal area. The kitchen is sleek and contemporary, equipped with integrated appliances, under-cabinet lighting, and large windows. The property also includes two double bedrooms, a bathroom with modern fixtures and fittings, and a storage cupboard in the hallway.