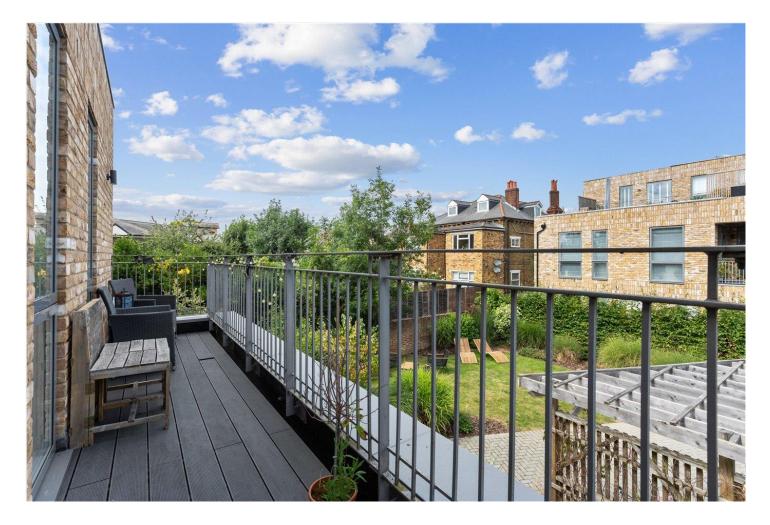

## **DESCRIPTION:**

This beautifully presented modern two-bedroom flat features an open-plan kitchen and reception room with access to a balcony overlooking the communal area. The kitchen is sleek and contemporary, equipped with integrated appliances, under-cabinet lighting, and large windows. The property also includes two double bedrooms, a bathroom with modern fixtures and fittings, and a storage cupboard in the hallway.