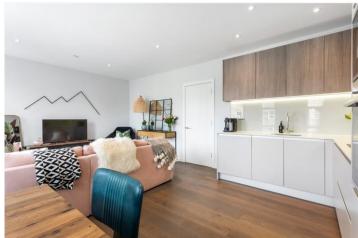

## **DESCRIPTION:**

This beautifully presented modern two-bedroom flat features an open-plan kitchen and reception room with access to a balcony overlooking the communal area. The kitchen is sleek and contemporary, equipped with integrated appliances, under-cabinet lighting, and large windows. The property also includes two double bedrooms, a bathroom with modern fixtures and fittings, and a storage cupboard in the hallway.