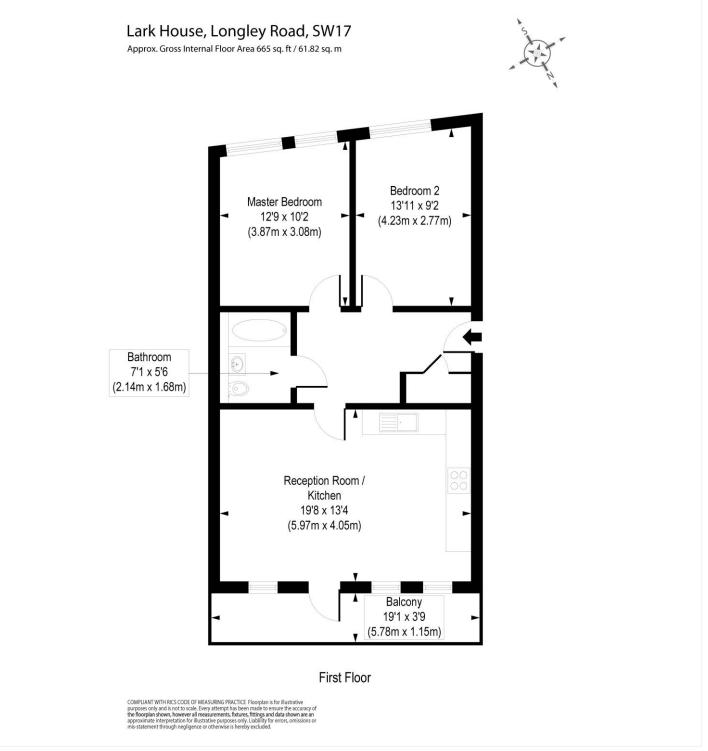

## **DESCRIPTION:**

This beautifully presented modern two-bedroom flat features an open-plan kitchen and reception room with access to a balcony overlooking the communal area. The kitchen is sleek and contemporary, equipped with integrated appliances, under-cabinet lighting, and large windows. The property also includes two double bedrooms, a bathroom with modern fixtures and fittings, and a storage cupboard in the hallway.

This floorplan is for illustration purposes only and is not to scale. The position and size of doors, windows, appliances and other features are approximate.

Tooting I 020 8767 5221 I tooting@winkworth.co.uk