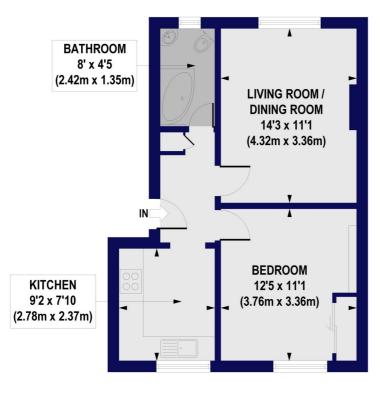

## Escuan Lodge, Aberdeen Park, N5 Approx. Gross Internal Floor Area 461 sq. ft / 42.83 sq. m

**GROUND FLOOR** 

All measurements of walls, doors, windows, fittings and appliances, including their size and location, are shown as standard sizes and do no constitute any warranty or representation by the seller, their agent or CP Creative. Any intending purchaser must satisfy himself by inspection otherwise as to the correctness of the information contained in these pize. This plan is for illustrative purposes only and should be used as such by any prospective purchasers.

Winkworth

This floorplan is for illustration purposes only and is not to scale. The position and size of doors, windows, appliances and other features are approximate.

Highbury | 0207 989 7000 | highbury@winkworth.co.uk