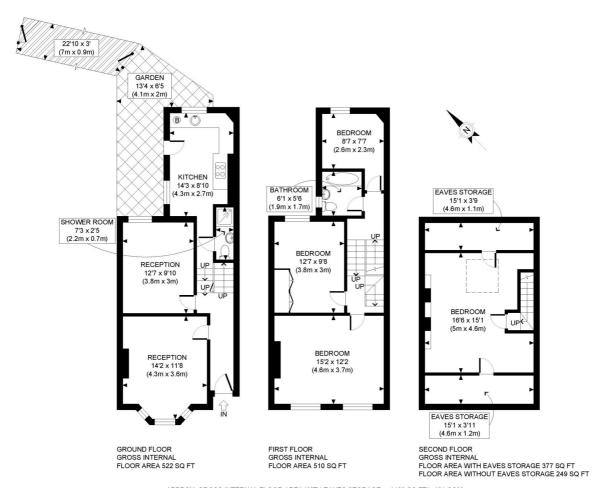

Caxton Road, W12 £925,000 Freehold

A well proportioned four bedroom Victorian house just off Shepherds Bush Green.

2 Reception Rooms | Kitchen | 4 Bedrooms | Bathroom | Shower Room | Garden | 1409 Sq Ft / 131 Sq M | Council Tax Band F | EPC Rating Band D

## **DESCRIPTION**

The house offers well proportioned accommodation which comprises entrance hall, two reception rooms, shower room and kitchen on the ground floor; three bedrooms and bathroom on the first floor and further bedroom on the top floor. There is planning permission in place (2022/02466/FUL and 2022/02051/FUL) for further extension, whilst the house also offers a patio garden and convenient rear access.

## LOCAL AUTHORITY Hammersmith & Fulham

**TENURE** Freehold.

PRICE: £925,000 Freehold

APPROX, GROSS INTERNAL FLOOR AREA WITH EAVES STORAGE: 1409 SQ FT/ 131 SQM APPROX, GROSS INTERNAL FLOOR AREA WITHOUT EAVES STORAGE: 1281 SQ FT/ 119 SQM

## Winkworth

This plan is for illustrative purposes only and should be used as such by any prospective client.

Whilst every attempt has been made to ensure the accuracy of the Floor Plan contained here, measurements of the doors, windows, rooms and any other items are approximate and no responsibility is taken for any errors, omissions, or misstatement.