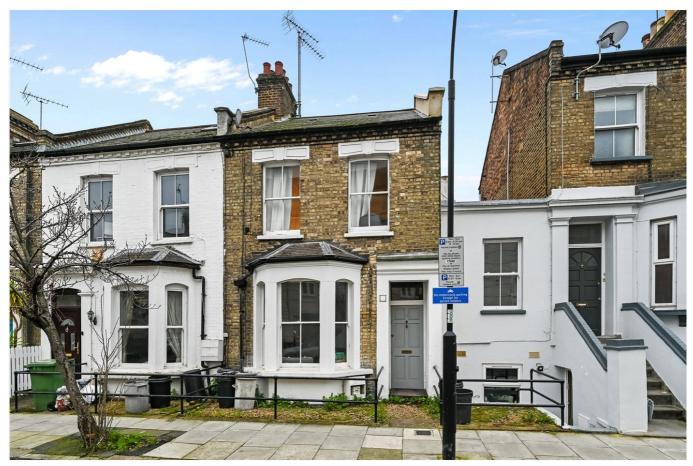

Caxton Road, W12 £925,000 Freehold

A well proportioned four bedroom Victorian house just off Shepherds Bush Green.

2 Reception Rooms | Kitchen | 4 Bedrooms | Bathroom | Shower Room | Garden | 1409 Sq Ft / 131 Sq M | Council Tax Band F | EPC Rating Band D

## **DESCRIPTION**

The house offers well proportioned accommodation which comprises entrance hall, two reception rooms, shower room and kitchen on the ground floor; three bedrooms and bathroom on the first floor and further bedroom on the top floor. There is planning permission in place (2022/02466/FUL and 2022/02051/FUL) for further extension, whilst the house also offers a patio garden and convenient rear access.