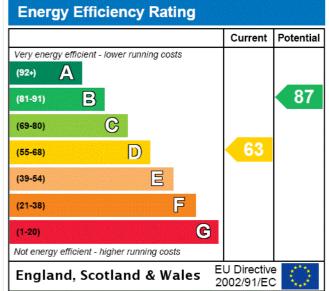

Caxton Road, W12 £925,000 Freehold

A well proportioned four bedroom Victorian house just off Shepherds Bush Green.

2 Reception Rooms | Kitchen | 4 Bedrooms | Bathroom | Shower Room | Garden | 1409 Sq Ft / 131 Sq M | Council Tax Band F | EPC Rating Band D