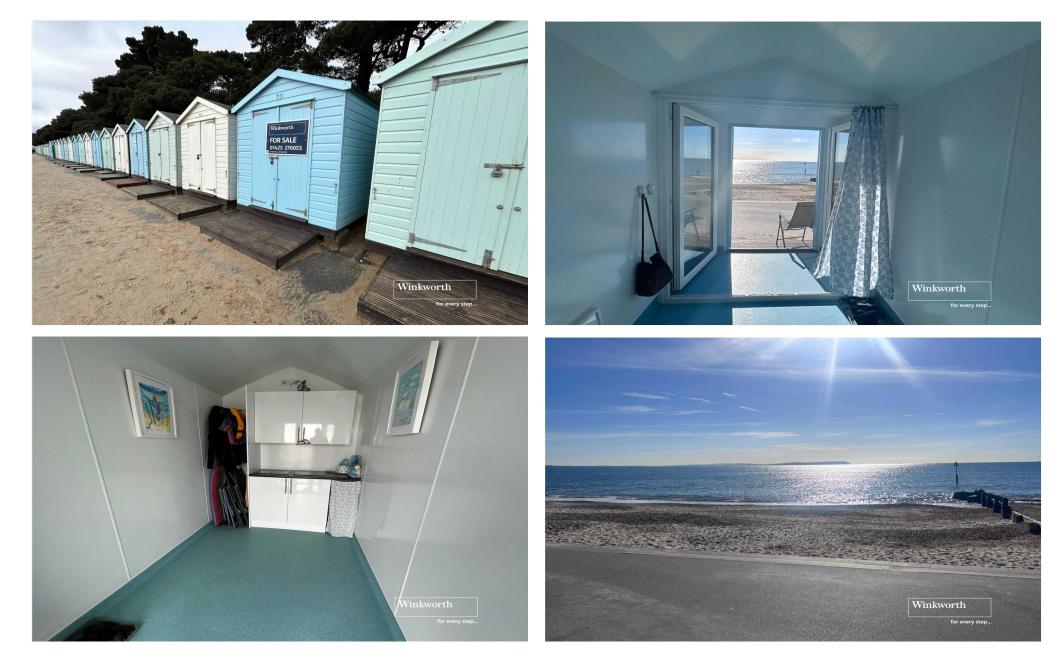

HUT 79, AVON BEACH, CHRISTCHURCH BH23 4AN PRICE: £109,950

A great opportunity to purchase this beautiful beach hut situated in an enviable position on the sandy "blue flag" Avon beach with stunning sea views towards the Isle of Wight and the Needles.

- Rare opportunity
- > Front line beach hut on the sandy "blue flag" Avon Beach
- Stunning position on the promenade
- > Panoramic sea views towards the Isle of Wight & Needles
- Fitted cupboards & storage
- > Well presented & in excellent condition
- Licence fee approx. £1200 p.a.