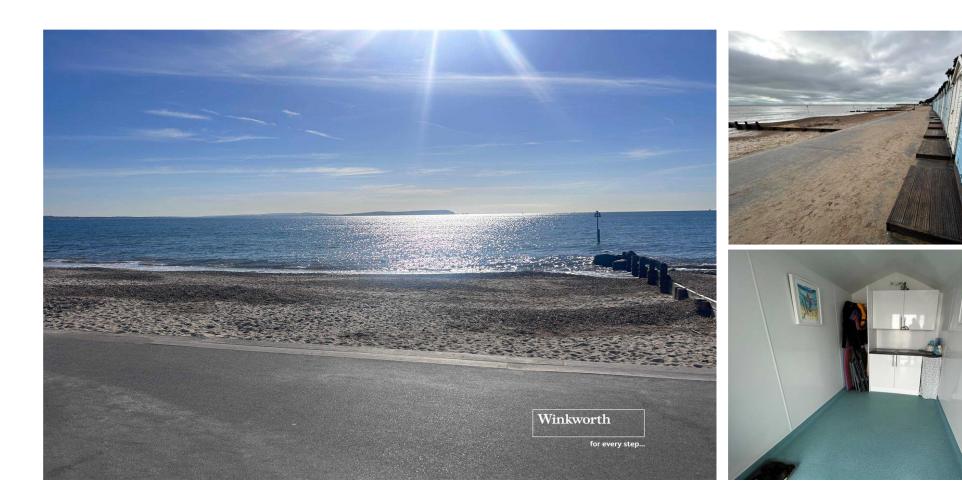

HUT 79, AVON BEACH, CHRISTCHURCH BH23 4AN PRICE: £109,950

A great opportunity to purchase this beautiful beach hut situated in an enviable position on the sandy "blue flag" Avon beach with stunning sea views towards the Isle of Wight and the Needles.

- Rare opportunity
- > Front line beach hut on the sandy "blue flag" Avon Beach
- Stunning position on the promenade
- > Panoramic sea views towards the Isle of Wight & Needles
- Fitted cupboards & storage
- > Well presented & in excellent condition
- Licence fee approx. £1200 p.a.