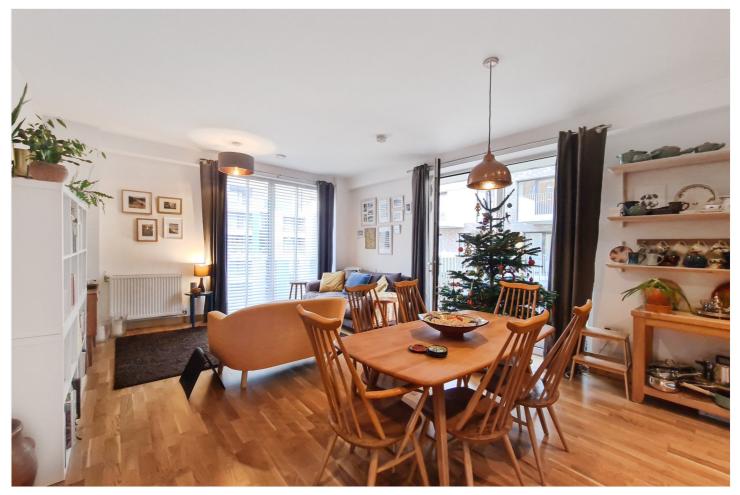

Presented in excellent order, the property comprises of a large open plan kitchen living room that is located on the corner of the building with a duplex outlook, and enjoys a south east facing balcony. The kitchen area is finished to a high spec and comes with all the usual fitted white goods and appliances. There are two good sized double bedrooms, with the master having a fitted wardrobe and en-suite. There is also a further family bathroom from the welcoming hallway. Added benefits to the property include secure allocated parking space, a video entry system, well finished hard wood flooring and carpets throughout.