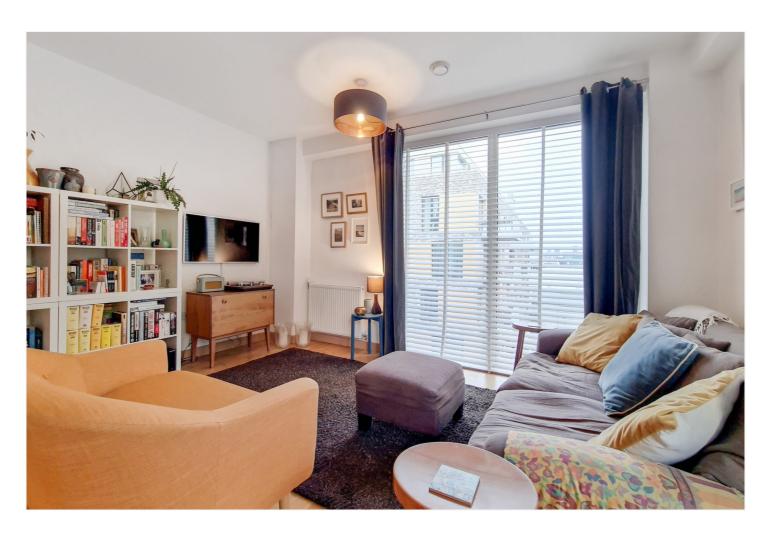

Presented in excellent order, the property comprises of a large open plan kitchen living room that is located on the corner of the building with a duplex outlook, and enjoys a south east facing balcony. The kitchen area is finished to a high spec and comes with all the usual fitted white goods and appliances. There are two good sized double bedrooms, with the master having a fitted wardrobe and en-suite. There is also a further family bathroom from the welcoming hallway. Added benefits to the property include secure allocated parking space, a video entry system, well finished hard wood flooring and carpets throughout.

## **AT A GLANCE**

- EWS1 compliant
- two double bedrooms
- 5th floor with lift
- 850 square foot
- 2 bathrooms
- balcony
- secure allocated parking
- excellent condition
- moments from river
- close to centre and Royal Park
- mainline rail. DLR and Jubilee Line