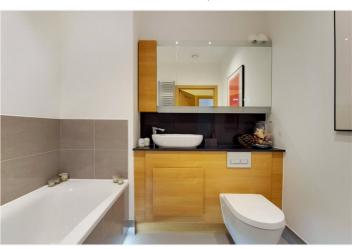

Presented in excellent order, the property comprises of a large open plan kitchen living room that is located on the corner of the building with a duplex outlook, and enjoys a south east facing balcony. The kitchen area is finished to a high spec and comes with all the usual fitted white goods and appliances. There are two good sized double bedrooms, with the master having a fitted wardrobe and en-suite. There is also a further family bathroom from the welcoming hallway. Added benefits to the property include secure allocated parking space, a video entry system, well finished hard wood flooring and carpets throughout.

## **AT A GLANCE**

- EWS1 compliant
- two double bedrooms
- 5th floor with lift
- 850 square foot
- 2 bathrooms
- balcony
- secure allocated parking
- excellent condition
- moments from river
- close to centre and Royal Park
- mainline rail. DLR and Jubilee Line