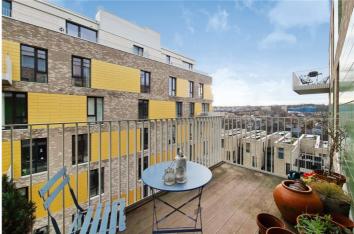

Presented in excellent order, the property comprises of a large open plan kitchen living room that is located on the corner of the building with a duplex outlook, and enjoys a south east facing balcony. The kitchen area is finished to a high spec and comes with all the usual fitted white goods and appliances. There are two good sized double bedrooms, with the master having a fitted wardrobe and en-suite. There is also a further family bathroom from the welcoming hallway. Added benefits to the property include secure allocated parking space, a video entry system, well finished hard wood flooring and carpets throughout.