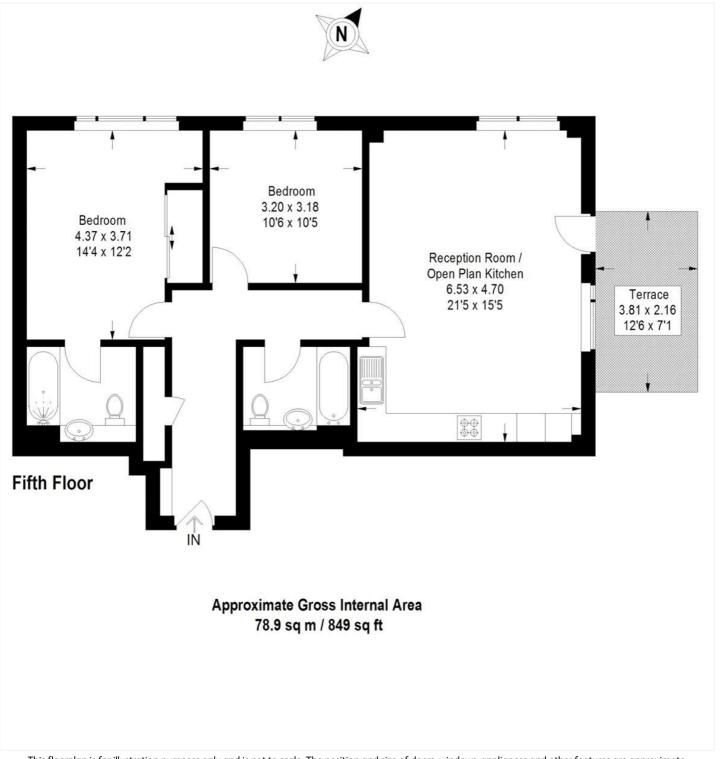

## **DESCRIPTION:**

A stunning two bedroom, 5th floor apartment, measuring 850 square feet. Perfectly located in east Greenwich just moments from the river walk and Royal Park, the property enjoys plenty of light and space throughout and is EWS1 COMPLIANT!

Presented in excellent order, the property comprises of a large open plan kitchen living room that is located on the corner of the building with a duplex outlook, and enjoys a south east facing balcony. The kitchen area is finished to a high spec and comes with all the usual fitted white goods and appliances. There are two good sized double bedrooms, with the master having a fitted wardrobe and en-suite. There is also a further family bathroom from the welcoming hallway. Added benefits to the property include secure allocated parking space, a video entry system, well finished hard wood flooring and carpets throughout.

## **AT A GLANCE**

- EWS1 compliant
- two double bedrooms
- 5th floor with lift
- 850 square foot
- 2 bathrooms
- balcony
- secure allocated parking
- excellent condition
- moments from river
- close to centre and Royal Park
- mainline rail. DLR and Jubilee Line

This floorplan is for illustration purposes only and is not to scale. The position and size of doors, windows, appliances and other features are approximate.

Greenwich | 02030533033 | greenwich@winkworth.co.uk