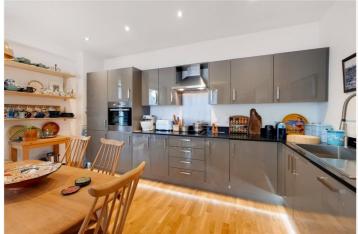

Presented in excellent order, the property comprises of a large open plan kitchen living room that is located on the corner of the building with a duplex outlook, and enjoys a south east facing balcony. The kitchen area is finished to a high spec and comes with all the usual fitted white goods and appliances. There are two good sized double bedrooms, with the master having a fitted wardrobe and en-suite. There is also a further family bathroom from the welcoming hallway. Added benefits to the property include secure allocated parking space, a video entry system, well finished hard wood flooring and carpets throughout.