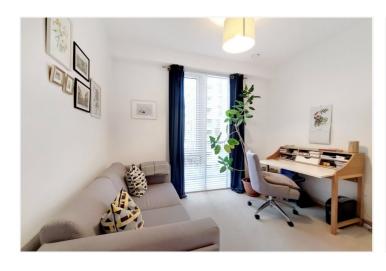

Presented in excellent order, the property comprises of a large open plan kitchen living room that is located on the corner of the building with a duplex outlook, and enjoys a south east facing balcony. The kitchen area is finished to a high spec and comes with all the usual fitted white goods and appliances. There are two good sized double bedrooms, with the master having a fitted wardrobe and en-suite. There is also a further family bathroom from the welcoming hallway. Added benefits to the property include secure allocated parking space, a video entry system, well finished hard wood flooring and carpets throughout.

## **AT A GLANCE**

- EWS1 compliant
- two double bedrooms
- 5th floor with lift
- 850 square foot
- 2 bathrooms
- balcony
- secure allocated parking
- excellent condition
- moments from river
- close to centre and Royal Park
- mainline rail. DLR and Jubilee Line