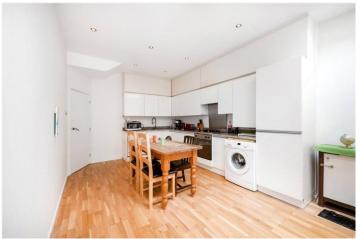

## **DESCRIPTION:**

A well-presented ground-floor garden flat featuring two generous double bedrooms. This property boasts a bright and spacious open-plan kitchen and reception area, complete with wood laminate flooring wall and base units, skylights, and floor-to-ceiling sliding doors leading to a partially decked rear garden. Both double bedrooms are well-lit, spacious, and finished with wood laminate flooring.