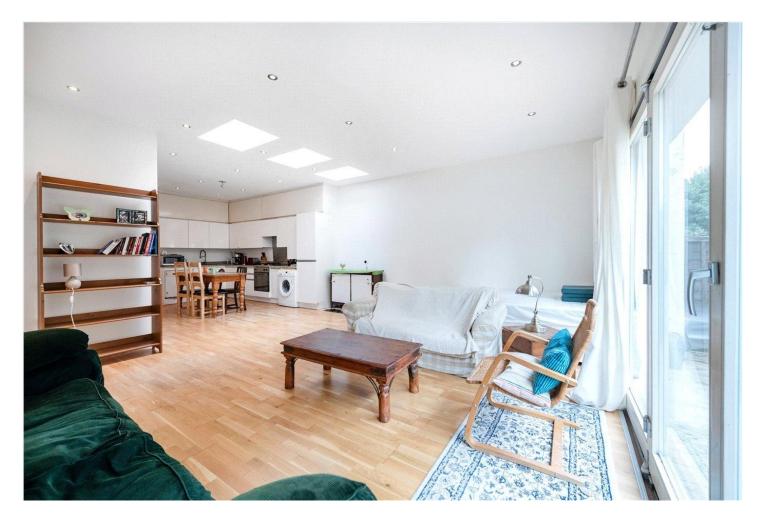

## **DESCRIPTION:**

A well-presented ground-floor garden flat featuring two generous double bedrooms. This property boasts a bright and spacious open-plan kitchen and reception area, complete with wood laminate flooring wall and base units, skylights, and floor-to-ceiling sliding doors leading to a partially decked rear garden. Both double bedrooms are well-lit, spacious, and finished with wood laminate flooring.