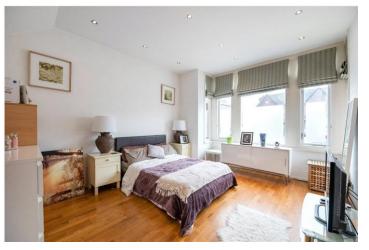

## **DESCRIPTION:**

A well-presented ground-floor garden flat featuring two generous double bedrooms. This property boasts a bright and spacious open-plan kitchen and reception area, complete with wood laminate flooring wall and base units, skylights, and floor-to-ceiling sliding doors leading to a partially decked rear garden. Both double bedrooms are well-lit, spacious, and finished with wood laminate flooring.

## Mitcham Lane, SW16 Approx. Gross Internal Floor Area 893 sq. ft / 83.00 sq. m 22'7 x 20'2 (6.86m x 6.12m) Reception Room / Kitchen 29'8 x 18'11 Bedroom 2 12'9 x 8'10 (3.87m x 2.69m) (1.91m x 1.75m) Shower Room 6'10 x 4'3 (2.07m x 1.28m) Master Bedroom 15'4 x 12'3 (4.66m x 3.72m) Ground Floor COMPLANT WITH RICS CODE OF MEASURING PRACTICE. Boorplan is for illustrative purpose only and is not to scale. Every attempt has been made to ensure the accuracy of the Boorplan shown, however all massuments, fotures, fiftings and data shown are an approximate interpretation for illustrative purposes only. Liability for eriors, omissions or mis-statement through negligence or otherwise is heady-excluded.