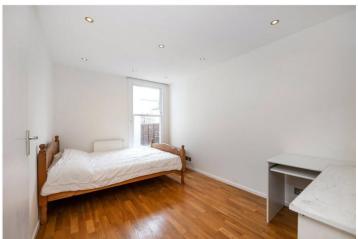

## **DESCRIPTION:**

A well-presented ground-floor garden flat featuring two generous double bedrooms. This property boasts a bright and spacious open-plan kitchen and reception area, complete with wood laminate flooring wall and base units, skylights, and floor-to-ceiling sliding doors leading to a partially decked rear garden. Both double bedrooms are well-lit, spacious, and finished with wood laminate flooring.

## Mitcham Lane, SW16 Approx. Gross Internal Floor Area 893 sq. ft / 83.00 sq. m 22'7 x 20'2 (6.86m x 6.12m) Reception Room / Kitchen 29'8 x 18'11 Bedroom 2 12'9 x 8'10 (3.87m x 2.69m) (1.91m x 1.75m) Shower Room 6'10 x 4'3 (2.07m x 1.28m) Master Bedroom 15'4 x 12'3 (4.66m x 3.72m) Ground Floor COMPLANT WITH RICS CODE OF MEASURING PRACTICE. Boorplan is for illustrative purpose only and is not to scale. Every attempt has been made to ensure the accuracy of the Boorplan shown, however all massuments, fotures, fiftings and data shown are an approximate interpretation for illustrative purposes only. Liability for eriors, omissions or mis-statement through negligence or otherwise is heady-excluded.