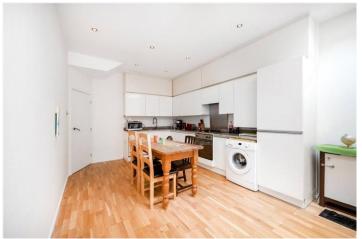

## **DESCRIPTION:**

A well-presented ground-floor garden flat featuring two generous double bedrooms. This property boasts a bright and spacious open-plan kitchen and reception area, complete with wood laminate flooring wall and base units, skylights, and floor-to-ceiling sliding doors leading to a partially decked rear garden. Both double bedrooms are well-lit, spacious, and finished with wood laminate flooring.