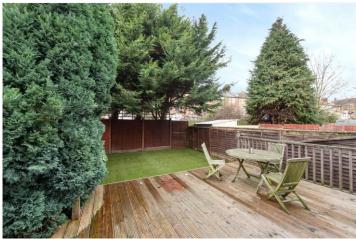

## **DESCRIPTION:**

A well-presented ground-floor garden flat featuring two generous double bedrooms. This property boasts a bright and spacious open-plan kitchen and reception area, complete with wood laminate flooring wall and base units, skylights, and floor-to-ceiling sliding doors leading to a partially decked rear garden. Both double bedrooms are well-lit, spacious, and finished with wood laminate flooring.