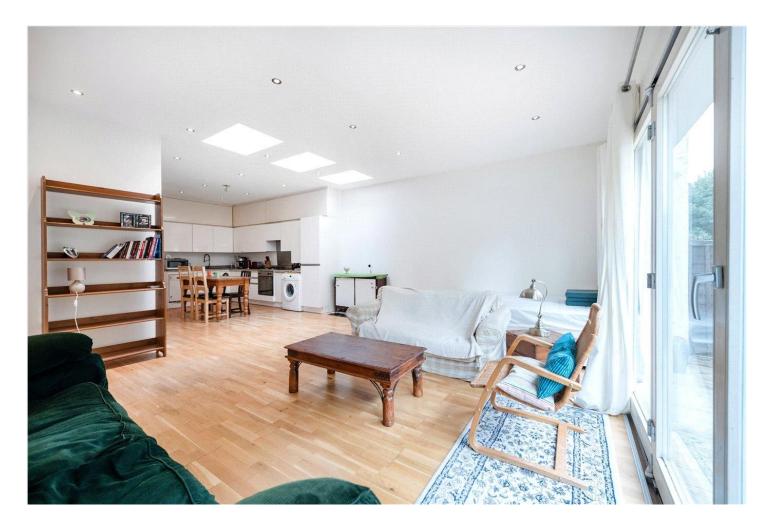

## **DESCRIPTION:**

A well-presented ground-floor garden flat featuring two generous double bedrooms. This property boasts a bright and spacious open-plan kitchen and reception area, complete with wood laminate flooring wall and base units, skylights, and floor-to-ceiling sliding doors leading to a partially decked rear garden. Both double bedrooms are well-lit, spacious, and finished with wood laminate flooring.