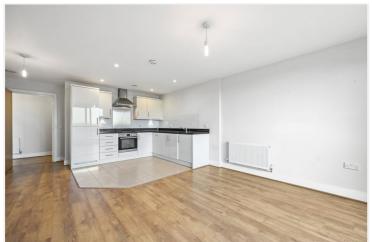

# **DESCRIPTION**

Presented in excellent order throughout, the property comprises entrance hall with large storage cupboard, reception room with open plan kitchen, bedroom with fitted wardrobes and bathroom. The flat further benefits from access to a communal rooftop terrace.