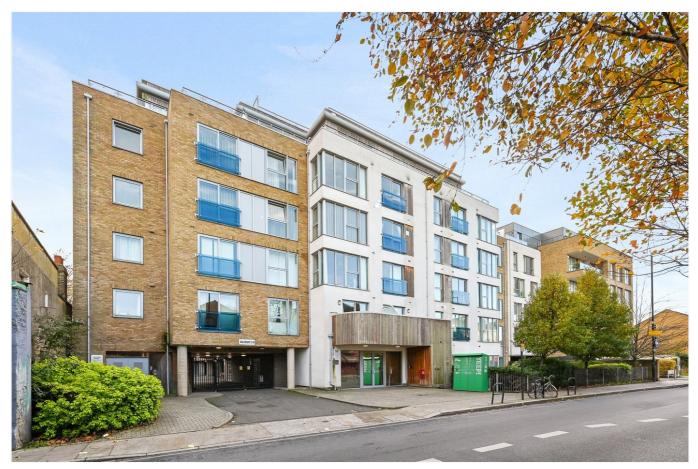

# Gooch House, Glenthorne Road, W6

£400,000 Leasehold

A fabulous one bedroom apartment within a modern development in the heart of Hammersmith, with access to a communal roof terrace.

Reception Room | Open Plan Kitchen | Bedroom | Bathroom | Communal Roof Terrace | 539 Sq Ft / 50 Sq M | Council Tax Band D | EPC Rating Band B

### **LOCATION**

Gooch House is ideally located for the amenities of Hammersmith, with the Underground station being within a short walk, where Piccadilly, District, Hammersmith & City and Circle lines are available. Numerous shops, restaurants and pubs are close by, whilst the area also offers an excellent range of schools, in both the state and private sectors.