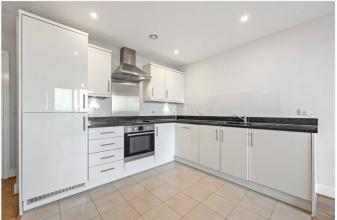

# **DESCRIPTION**

Presented in excellent order throughout, the property comprises entrance hall with large storage cupboard, reception room with open plan kitchen, bedroom with fitted wardrobes and bathroom. The flat further benefits from access to a communal rooftop terrace.