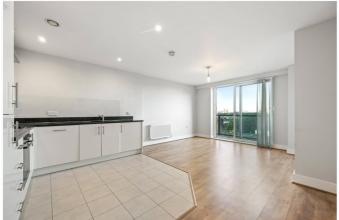

# **DESCRIPTION**

Presented in excellent order throughout, the property comprises entrance hall with large storage cupboard, reception room with open plan kitchen, bedroom with fitted wardrobes and bathroom. The flat further benefits from access to a communal rooftop terrace.