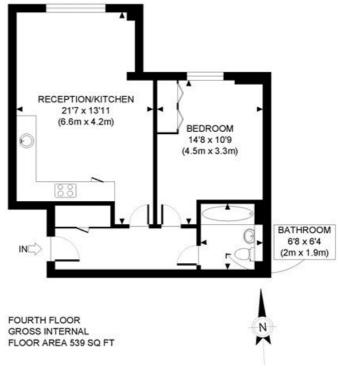

## **TENURE**

Leasehold 984 years 10 months.

PRICE: £400,000 Leasehold

APPROX. GROSS INTERNAL FLOOR AREA: 539 SQ FT/ 50 SQM

### Winkworth

This plan is for illustrative purposes only and should be used as such by any prospective client.

Whilst every attempt has been made to ensure the accuracy of the Floor Plan contained here, measurements of the doors, windows, rooms and any other items are approximate and no responsibility is taken for any errors, omissions, or misstatement.

The services, systems and appliances shown have not been tested and no guarantee as to the operability or efficiency can be given.

PROPERTY PHOT® PLANS

The displayed square footage is taken from the floor plans with measurements created using the Royal Institute of Chartered Surveyors' Code of Practice for Measuring. These measurements are approximate and included for illustrative purposes only. Winkworth does not make any representation as to the accuracy of these measurements and you should seek to verify them for yourself. Winkworth accept no liability for any loss you may suffer if you rely on these measurements.